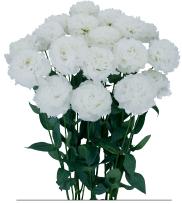

# Lisianthus grandiflorum Celeb

Exclusive at Florensis Cut Flowers. The Celeb series features with many diverse colored, big flowers. The Celeb 2 Queen is a new, big, fringed, light pink Lisianthus. Many breeders are working on more double flowers in pastel colors; this Queen is a highly wanted flower in the market. The beautiful big and fringed petals will fit perfect in a bouquet and the flower diameter can become 10 cm wide under the perfect growing conditions.

# Lisianthus grandiflorum Corelli

The Corelli series is a series with fringed, big flowers. Corelli Lavender is an excellent large, double flowered Lisianthus. It has elegant fringed flower petals and a long vase life. Lavender is a popular colour in the Lisianthus market and this Corelli type is an addition in every assortment.