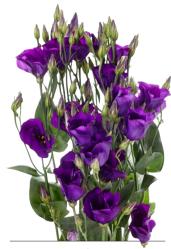

#### Lisianthus - Eustoma russellianum

Lisianthus originated as Eustoma russellianum that grows under desert and prairie conditions in North America and Mexico. The first cultivated form of Eustoma russellianum was developed around 1930. Today, it is primarily the double-flowered Lisianthus varieties that are being cultivated worldwide. Many splendid cultivars for cut flower production are available already but improved ones with new colours, larger flowers and new flower shapes – such as the fringed varieties for example – are being developed every year for the key Lisianthus market.

Each market has its own preferred type, flower size or colour. Florensis Cut Flowers offers Lisianthus young plants year-round and, under the right conditions, it can also be cultivated year-round. It takes 8 to sometimes 24 weeks for the young plants to produce flowers. We have such a large range of products that we can provide every market with just the right Lisianthus variety. Delivery: year-round.