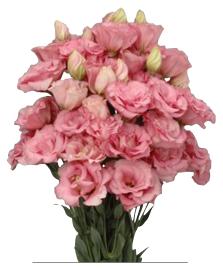

#### Lisianthus - Eustoma russellianum

Lisianthus originated as Eustoma russellianum that grows under desert and prairie conditions in North America and Mexico. The first cultivated form of Eustoma russellianum was developed around 1930. Today, it is primarily the double-flowered Lisianthus varieties that are being cultivated worldwide. Many splendid cultivars for cut flower production are available already but improved ones with new colours, larger flowers and new flower shapes – such as the fringed varieties for example – are being developed every year for the key Lisianthus market.

Each market has its own preferred type, flower size or colour. Florensis Cut Flowers offers Lisianthus young plants year-round and, under the right conditions, it can also be cultivated year-round. It takes 8 to sometimes 24 weeks for the young plants to produce flowers. We have such a large range of products that we can provide every market with just the right Lisianthus variety. Delivery: year-round.