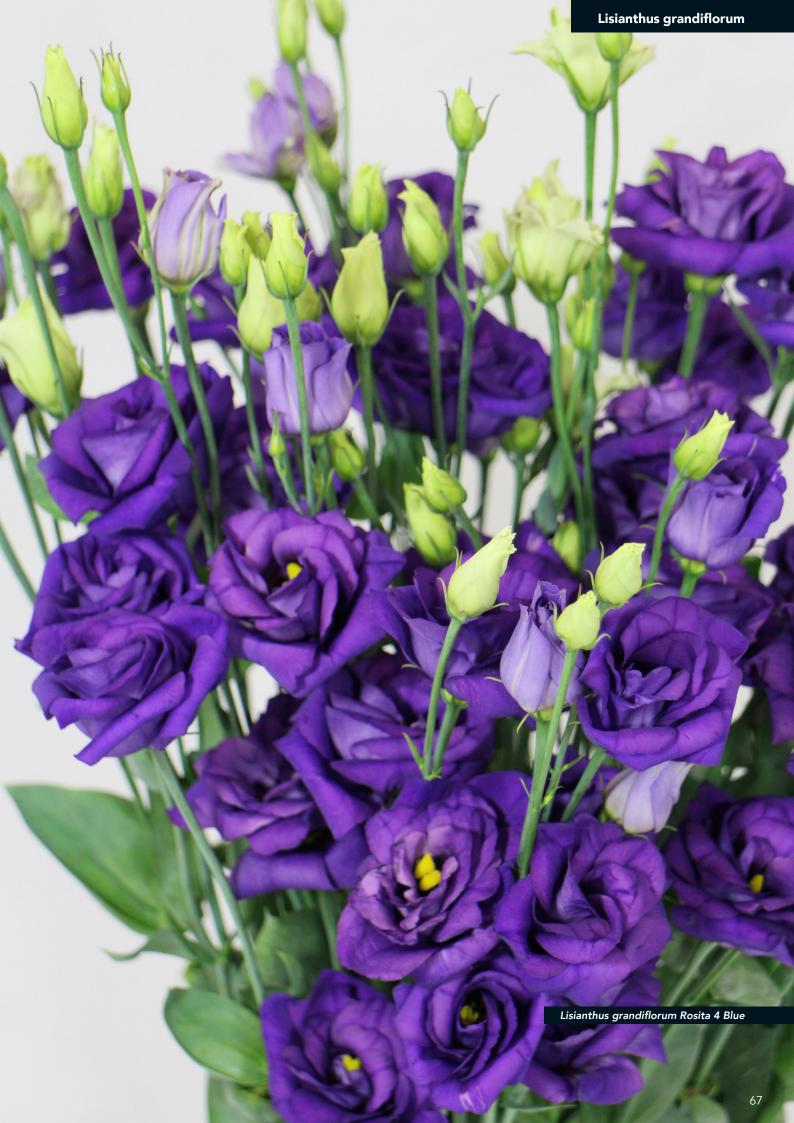

#### Lisianthus - Eustoma russellianum

Lisianthus originated as Eustoma russellianum that grows under desert and prairie conditions in North America and Mexico. The first cultivated form of Eustoma russellianum was developed around 1930. Today, it is primarily the double-flowered Lisianthus varieties that are being cultivated worldwide. Many splendid cultivars for cut flower production are available already but improved ones with new colours, larger flowers and new flower shapes – such as the fringed varieties for example – are being developed every year for the key Lisianthus market.

Each market has its own preferred type, flower size or colour. Florensis Cut Flowers offers Lisianthus young plants year-round and, under the right conditions, it can also be cultivated year-round. It takes 8 to sometimes 24 weeks for the young plants to produce flowers. We have such a large range of products that we can provide every market with just the right Lisianthus variety. Delivery: year-round.