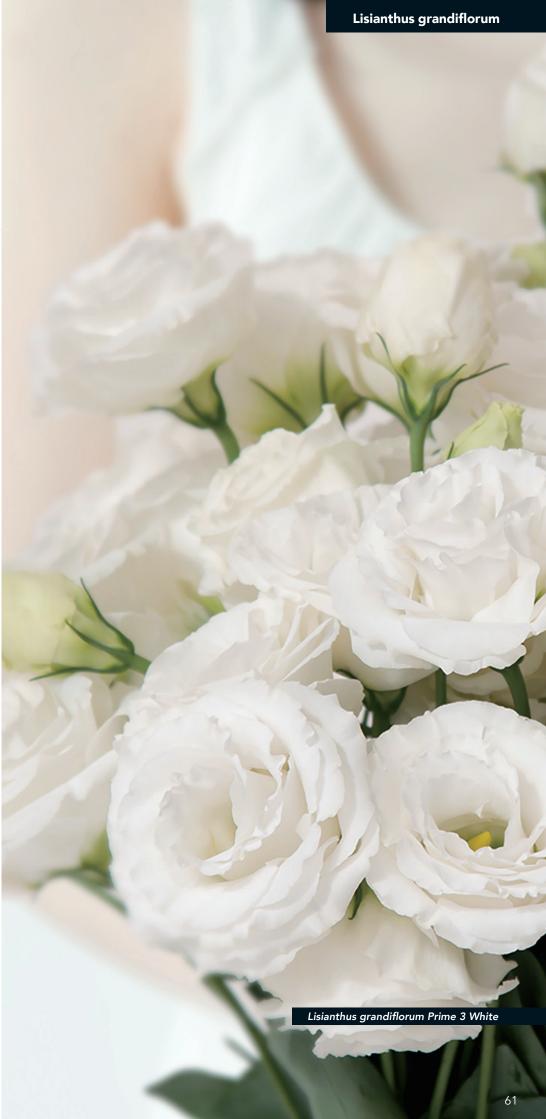

#### Lisianthus - Eustoma russellianum

Lisianthus originated as Eustoma russellianum that grows under desert and prairie conditions in North America and Mexico. The first cultivated form of Eustoma russellianum was developed around 1930. Today, it is primarily the double-flowered Lisianthus varieties that are being cultivated worldwide. Many splendid cultivars for cut flower production are available already but improved ones with new colours, larger flowers and new flower shapes – such as the fringed varieties for example – are being developed every year for the key Lisianthus market.

Each market has its own preferred type, flower size or colour. Florensis Cut Flowers offers Lisianthus young plants year-round and, under the right conditions, it can also be cultivated year-round. It takes 8 to sometimes 24 weeks for the young plants to produce flowers. We have such a large range of products that we can provide every market with just the right Lisianthus variety. Delivery: year-round.