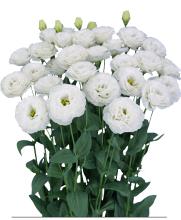

#### Lisianthus - Eustoma russellianum

Lisianthus originated as Eustoma russellianum that grows under desert and prairie conditions in North America and Mexico. The first cultivated form of Eustoma russellianum was developed around 1930. Today, it is primarily the double-flowered Lisianthus varieties that are being cultivated worldwide. Many splendid cultivars for cut flower production are available already but improved ones with new colours, larger flowers and new flower shapes – such as the fringed varieties for example – are being developed every year for the key Lisianthus market.

Each market has its own preferred type, flower size or colour. Florensis Cut Flowers offers Lisianthus young plants year-round and, under the right conditions, it can also be cultivated year-round. It takes 8 to sometimes 24 weeks for the young plants to produce flowers. We have such a large range of products that we can provide every market with just the right Lisianthus variety. Delivery: year-round.