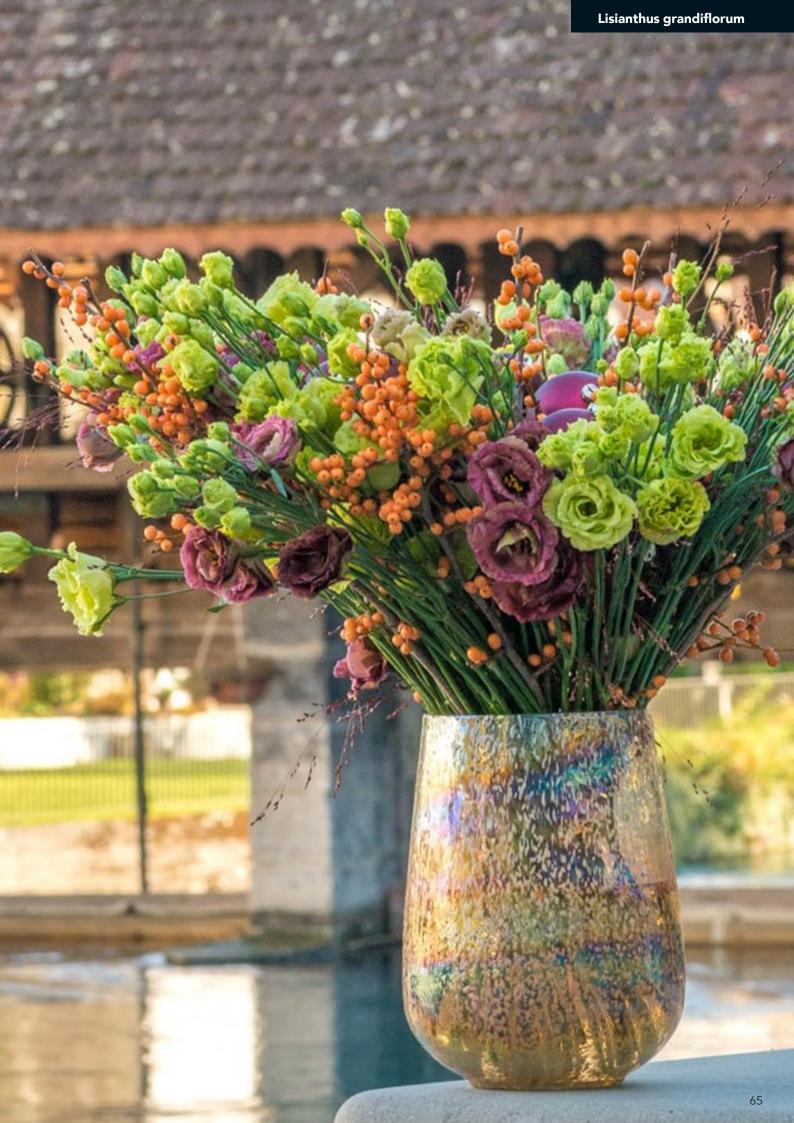

#### Lisianthus - Eustoma russellianum

Lisianthus originated as Eustoma russellianum that grows under desert and prairie conditions in North America and Mexico. The first cultivated form of Eustoma russellianum was developed around 1930. Today, it is primarily the double-flowered Lisianthus varieties that are being cultivated worldwide. Many splendid cultivars for cut flower production are available already but improved ones with new colours, larger flowers and new flower shapes – such as the fringed varieties for example – are being developed every year for the key Lisianthus market.

Each market has its own preferred type, flower size or colour. Florensis Cut Flowers offers Lisianthus young plants year-round and, under the right conditions, it can also be cultivated year-round. It takes 8 to sometimes 24 weeks for the young plants to produce flowers. We have such a large range of products that we can provide every market with just the right Lisianthus variety. Delivery: year-round.