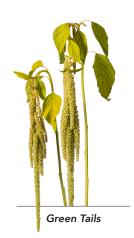

# Amaranthus caudatus 📦 🕞

Typical of these plants are their long red or green tassel-like racemes. It is not surprisingly that one of its common name is Tassel FLower.

| Amara | nthus caudatus | $M^2$ |   |
|-------|----------------|-------|---|
| 17710 | Green Tails    | 12-24 | 1 |
| 17711 | Red Tails      | 12-24 | 1 |
| 20328 | Rosary         | 12-24 | 1 |