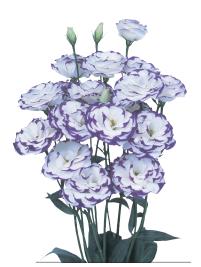

# Lisianthus grandiflorum Corelli

The Corelli series is a series with fringed, big flowers. Corelli Lavender is an excellent large, double flowered Lisianthus. It has elegant fringed flower petals and a long vase life. Lavender is a popular colour in the Lisianthus market and this Corelli type is an addition in every assortment.