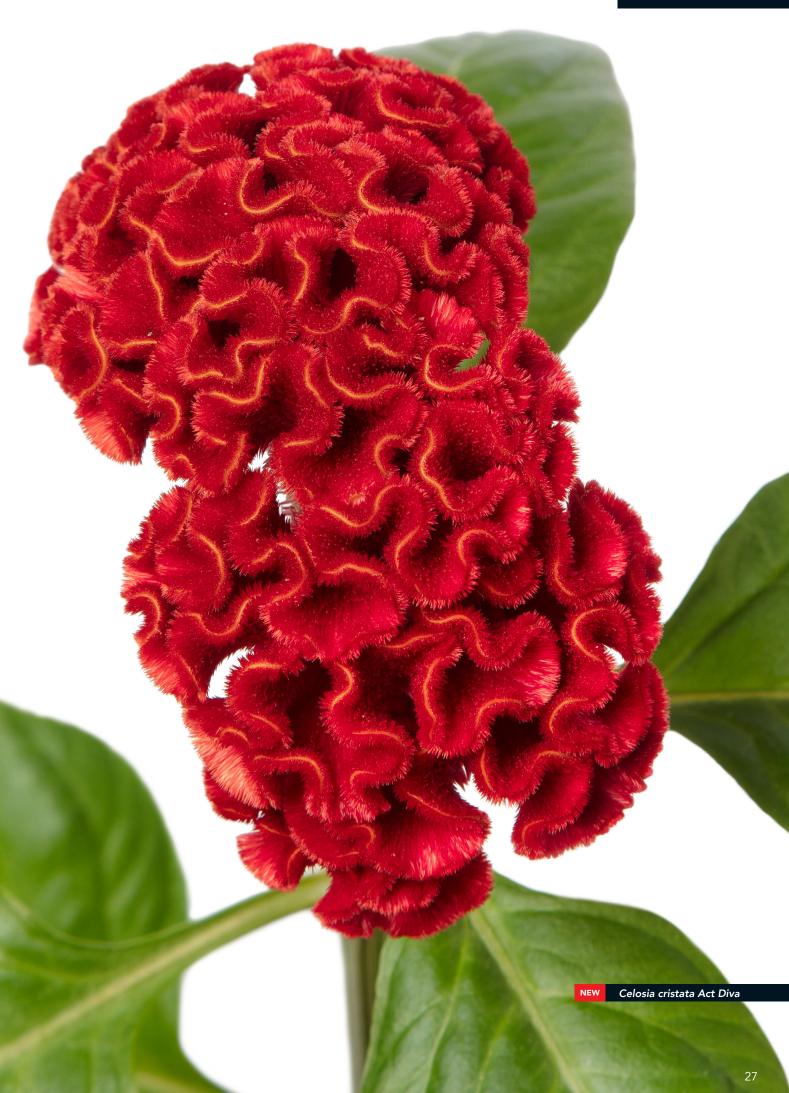

#### Celosia cristata Reprise

The new Reprise series is still limited available but is an addition to the Celosia cristata market. The beautiful crest together with the colourful color pellet will fit in every bouquet. Both planting more per square met as a lower failure rate, makes this Reprise series very profitable. Also the stem quality is better and the flower stem is about 75 cm.