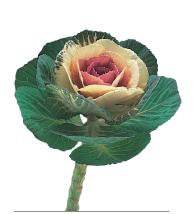

# Brassica oleracea 🖭 🕞

The cultivation of ornamental cabbage, Brassica oleracea, has increased substantially over the years. Consequently, the product range has become much more diverse and breeders are still developing new varieties. Ornamental cabbage can be grown both outdoors and under glass. Our advisors will be pleased to provide you with more detailed information.

|  | Brassic | a oleracea | NEW          | $M^2$ | <b>9</b> |
|--|---------|------------|--------------|-------|----------|
|  | 50704   | Black Leaf |              | 70-85 | 1        |
|  | 50400   | Coblanc    | $\checkmark$ | 70-85 | 1        |