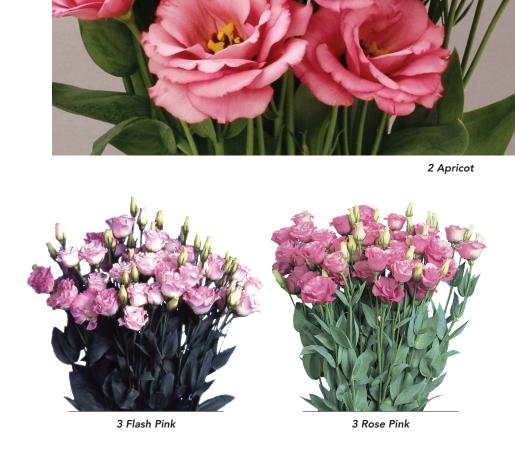

### **Antirrhinum majus Potomac**

New in the Potomac series: Potomac Pink Imp. The improved uniformity, better flower quality, colour retention and bud fullness make this flower more interesting for both the grower, as the retail and the florists. Besides the Pink colour, there are many other colours in this series with the same growing characteristics. It is the ideal series to grow under longer days with much light and warmth.

# Lisianthus grandiflorum Celeb

Exclusive at Florensis Cut Flowers. The Celeb series features with many diverse colored, big flowers. The Celeb 2 Queen is a new, big, fringed, light pink Lisianthus. Many breeders are working on more double flowers in pastel colors; this Queen is a highly wanted flower in the market. The beautiful big and fringed petals will fit perfect in a bouquet and the flower diameter can become 10 cm wide under the perfect growing conditions.

# Lisianthus grandiflorum Corelli

The Corelli series is a series with fringed, big flowers. Corelli Lavender is an excellent large, double flowered Lisianthus. It has elegant fringed flower petals and a long vase life. Lavender is a popular colour in the Lisianthus market and this Corelli type is an addition in every assortment.