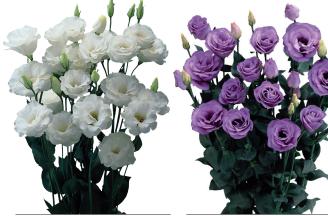

#### Lisianthus - Eustoma russellianum

Lisianthus originated as Eustoma russellianum that grows under desert and prairie conditions in North America and Mexico. The first cultivated form of Eustoma russellianum was developed around 1930. Today, it is primarily the double-flowered Lisianthus varieties that are being cultivated worldwide. Many splendid cultivars for cut flower production are available already but improved ones with new colours, larger flowers and new flower shapes – such as the fringed varieties for example – are being developed every year for the key Lisianthus market.

Each market has its own preferred type, flower size or colour. Florensis Cut Flowers offers Lisianthus young plants year-round and, under the right conditions, it can also be cultivated year-round. It takes 8 to sometimes 24 weeks for the young plants to produce flowers. We have such a large range of products that we can provide every market with just the right Lisianthus variety. Delivery: year-round.