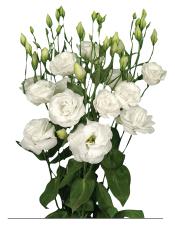

#### Lisianthus - Eustoma russellianum

Lisianthus originated as Eustoma russellianum that grows under desert and prairie conditions in North America and Mexico. The first cultivated form of Eustoma russellianum was developed around 1930. Today, it is primarily the double-flowered Lisianthus varieties that are being cultivated worldwide. Many splendid cultivars for cut flower production are available already but improved ones with new colours, larger flowers and new flower shapes – such as the fringed varieties for example – are being developed every year for the key Lisianthus market.

Each market has its own preferred type, flower size or colour. Florensis Cut Flowers offers Lisianthus young plants year-round and, under the right conditions, it can also be cultivated year-round. It takes 8 to sometimes 24 weeks for the young plants to produce flowers. We have such a large range of products that we can provide every market with just the right Lisianthus variety. Delivery: year-round.