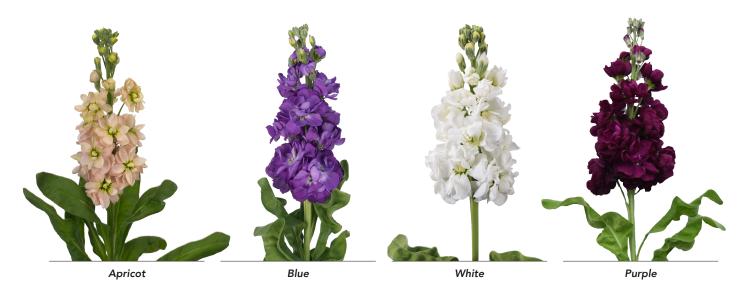

#### Matthiola incana Mathilda

Matthiola Mathilda Salmon is a new colour in the Mathilda series. Mathilda is a seedling selectable type Matthiola. This new genetic is a salmon pink colour which is a popular colour in the flower market. The flower stem length will become 60 to 80 cm.