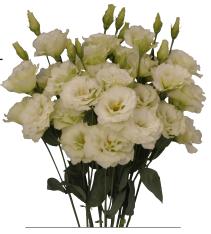

# Lisianthus grandiflorum Celeb

Exclusive at Florensis Cut Flowers. The Celeb series features with many diverse colored, big flowers. The Celeb 2 Queen is a new, big, fringed, light pink Lisianthus. Many breeders are working on more double flowers in pastel colors; this Queen is a highly wanted flower in the market. The beautiful big and fringed petals will fit perfect in a bouquet and the flower diameter can become 10 cm wide under the perfect growing conditions.

# Lisianthus grandiflorum Corelli

The Corelli series is a series with fringed, big flowers. Corelli Lavender is an excellent large, double flowered Lisianthus. It has elegant fringed flower petals and a long vase life. Lavender is a popular colour in the Lisianthus market and this Corelli type is an addition in every assortment.