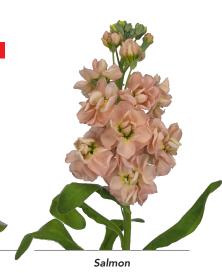

#### Matthiola incana Mathilda

Matthiola Mathilda Salmon is a new colour in the Mathilda series. Mathilda is a seedling selectable type Matthiola. This new genetic is a salmon pink colour which is a popular colour in the flower market. The flower stem length will become 60 to 80 cm.