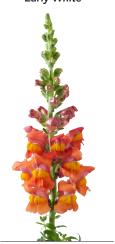

Fresh White

| Potoma | inum majus<br>ac | NEW       | $M^2$ | <b>9</b> |
|--------|------------------|-----------|-------|----------|
| 50152  | Appleblossom     |           | 60-80 | 1        |
| 17734  | Cherry Rose      |           | 60-80 | 1        |
| 17735  | Crimson          |           | 60-80 | 1        |
| 17736  | Dark Orange      |           | 60-80 | 1        |
| 17737  | Early White      |           | 60-80 | 1        |
| 17738  | Ivory White      |           | 60-80 | 1        |
| 30026  | Lavender         |           | 60-80 | 1        |
| 31503  | Orange           |           | 60-80 | 1        |
| 50785  | Pink Impr.       | $\sqrt{}$ | 60-80 | 1        |
| 17741  | Rose             |           | 60-80 | 1        |
| 50786  | Royal Impr.      |           | 60-80 | 1        |
|        |                  |           |       |          |

Ivory White

Crimson

Orange