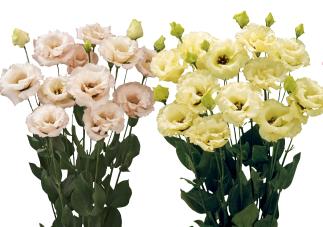

#### Lisianthus - Eustoma russellianum

Lisianthus originated as Eustoma russellianum that grows under desert and prairie conditions in North America and Mexico. The first cultivated form of Eustoma russellianum was developed around 1930. Today, it is primarily the double-flowered Lisianthus varieties that are being cultivated worldwide. Many splendid cultivars for cut flower production are available already but improved ones with new colours, larger flowers and new flower shapes – such as the fringed varieties for example – are being developed every year for the key Lisianthus market.

Each market has its own preferred type, flower size or colour. Florensis Cut Flowers offers Lisianthus young plants year-round and, under the right conditions, it can also be cultivated year-round. It takes 8 to sometimes 24 weeks for the young plants to produce flowers. We have such a large range of products that we can provide every market with just the right Lisianthus variety. Delivery: year-round.