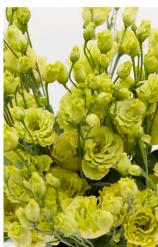

# Lisianthus grandiflorum Celeb

Exclusive at Florensis Cut Flowers. The Celeb series features with many diverse colored, big flowers. The Celeb 2 Queen is a new, big, fringed, light pink Lisianthus. Many breeders are working on more double flowers in pastel colors; this Queen is a highly wanted flower in the market. The beautiful big and fringed petals will fit perfect in a bouquet and the flower diameter can become 10 cm wide under the perfect growing conditions.

# Lisianthus grandiflorum Corelli

The Corelli series is a series with fringed, big flowers. Corelli Lavender is an excellent large, double flowered Lisianthus. It has elegant fringed flower petals and a long vase life. Lavender is a popular colour in the Lisianthus market and this Corelli type is an addition in every assortment.