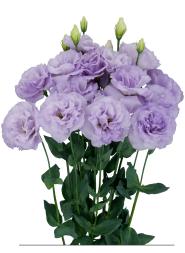

# Lisianthus grandiflorum Corelli

The Corelli series is a series with fringed, big flowers. Corelli Lavender is an excellent large, double flowered Lisianthus. It has elegant fringed flower petals and a long vase life. Lavender is a popular colour in the Lisianthus market and this Corelli type is an addition in every assortment.