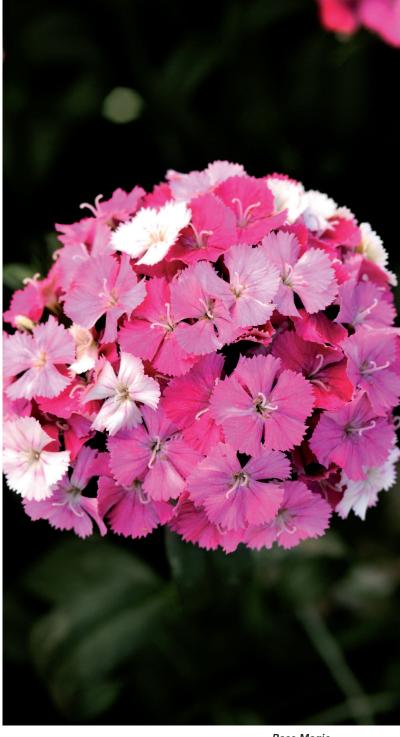

# Barbienne 🖭 슾 🕸

| Dianthu | us barbatus Barbienne | $M^2$ | •  |
|---------|-----------------------|-------|----|
| 50129   | Dark Red              | 12-20 | 13 |
| 50270   | Pink                  | 12-20 | 13 |
| 50127   | Red White             | 12-20 | 13 |
| 50128   | Scarlet               | 12-20 | 13 |
| 50268   | Violet                | 12-20 | 13 |
| 50131   | White                 | 12-20 | 13 |