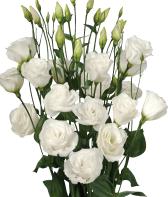

#### Lisianthus - Eustoma russellianum

Lisianthus originated as Eustoma russellianum that grows under desert and prairie conditions in North America and Mexico. The first cultivated form of Eustoma russellianum was developed around 1930. Today, it is primarily the double-flowered Lisianthus varieties that are being cultivated worldwide. Many splendid cultivars for cut flower production are available already but improved ones with new colours, larger flowers and new flower shapes – such as the fringed varieties for example – are being developed every year for the key Lisianthus market.

Each market has its own preferred type, flower size or colour. Florensis Cut Flowers offers Lisianthus young plants year-round and, under the right conditions, it can also be cultivated year-round. It takes 8 to sometimes 24 weeks for the young plants to produce flowers. We have such a large range of products that we can provide every market with just the right Lisianthus variety. Delivery: year-round.

We cultivate our Lisianthus assortment under completely conditioned high-tech circumstances.