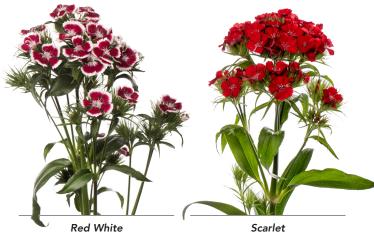

# Amazon 🖭 🕞 🕸

| Dianthu | us barbatus Amazon | $M^2$ |    |
|---------|--------------------|-------|----|
| 17800   | Neon Cherry        | 18-54 | 13 |
| 17802   | Neon Purple        | 18-54 | 13 |
| 17803   | Rose Magic         | 18-54 | 13 |
| 51038   | Mix                | 18-54 | 13 |

Neon Cherry

Neon Purple