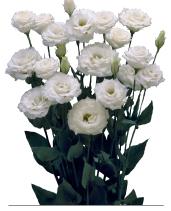

#### Lisianthus - Eustoma russellianum

Lisianthus originated as Eustoma russellianum that grows under desert and prairie conditions in North America and Mexico. The first cultivated form of Eustoma russellianum was developed around 1930. Today, it is primarily the double-flowered Lisianthus varieties that are being cultivated worldwide. Many splendid cultivars for cut flower production are available already but improved ones with new colours, larger flowers and new flower shapes – such as the fringed varieties for example – are being developed every year for the key Lisianthus market.

Each market has its own preferred type, flower size or colour. Florensis Cut Flowers offers Lisianthus young plants year-round and, under the right conditions, it can also be cultivated year-round. It takes 8 to sometimes 24 weeks for the young plants to produce flowers. We have such a large range of products that we can provide every market with just the right Lisianthus variety. Delivery: year-round.

We cultivate our Lisianthus assortment under completely conditioned high-tech circumstances.