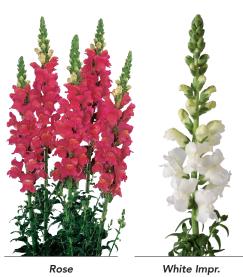

#### Antirrhinum majus Animation / M²/ 1/18 17717 Dark Orange 50428 White Impr. 60-80 1

White Impr.

# Cool 🖭 🗅

| Antirrh | inum majus Cool | $M^2$ | Î. |
|---------|-----------------|-------|----|
| 17719   | Crimson         | 60-80 | 1  |
| 50244   | Orange          | 60-80 | 1  |
| 17721   | Rose            | 60-80 | 1  |
| 17722   | White           | 60-80 | 1  |