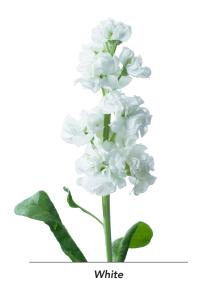

# Lisianthus grandiflorum Corelli

The Corelli series is a series with fringed, big flowers. Corelli Lavender is an excellent large, double flowered Lisianthus. It has elegant fringed flower petals and a long vase life. Lavender is a popular colour in the Lisianthus market and this Corelli type is an addition in every assortment.