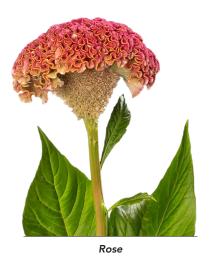

# Cool 🖭 🗅

| Antirrh | inum majus Cool | $M^2$ | Î. |
|---------|-----------------|-------|----|
| 17719   | Crimson         | 60-80 | 1  |
| 50244   | Orange          | 60-80 | 1  |
| 17721   | Rose            | 60-80 | 1  |
| 17722   | White           | 60-80 | 1  |