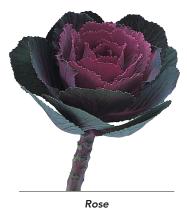

# Brassica oleracea 🖭 🕞

The cultivation of ornamental cabbage, Brassica oleracea, has increased substantially over the years. Consequently, the product range has become much more diverse and breeders are still developing new varieties. Ornamental cabbage can be grown both outdoors and under glass. Our advisors will be pleased to provide you with more detailed information.

|  | Brassic | a oleracea | NEW          | $M^2$ | <b>9</b> |
|--|---------|------------|--------------|-------|----------|
|  | 50704   | Black Leaf |              | 70-85 | 1        |
|  | 50400   | Coblanc    | $\checkmark$ | 70-85 | 1        |

Black Leaf

Coblanc