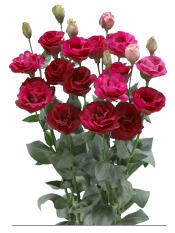

#### Lisianthus - Eustoma russellianum

Lisianthus originated as Eustoma russellianum that grows under desert and prairie conditions in North America and Mexico. The first cultivated form of Eustoma russellianum was developed around 1930. Today, it is primarily the double-flowered Lisianthus varieties that are being cultivated worldwide. Many splendid cultivars for cut flower production are available already but improved ones with new colours, larger flowers and new flower shapes – such as the fringed varieties for example – are being developed every year for the key Lisianthus market.

Each market has its own preferred type, flower size or colour. Florensis Cut Flowers offers Lisianthus young plants year-round and, under the right conditions, it can also be cultivated year-round. It takes 8 to sometimes 24 weeks for the young plants to produce flowers. We have such a large range of products that we can provide every market with just the right Lisianthus variety. Delivery: year-round.

We cultivate our Lisianthus assortment under completely conditioned high-tech circumstances.