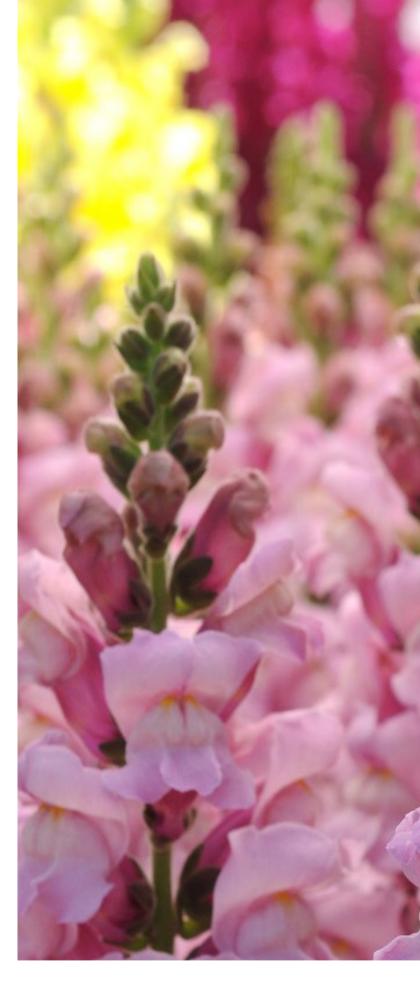

# **Antirrhinum majus**

This cut flower (common name: Snapdragon) originated in the Mediterranean region, particularly on the Iberian Peninsula. This product is one of the world's most widely grown cut flowers. The breeding of Antirrhinum in the USA has resulted in many new varieties that are classified into several groups according to their planting period. Breeders have now created varieties which can be grown over a longer period than the cultivars originally developed in the USA. Breeders constantly and actively look to improve and develop a crop, which means new and improved varieties in the cut flower range can be expected over the coming years. Antirrhinum can be cultivated both under glass and outdoors.

The varieties we offer are divided into groups according to the best possible planting period indicated for greenhouse conditions in **the Netherlands**: for growing Antirrhinum in other regions than the Netherlands, please contact your local distributor.