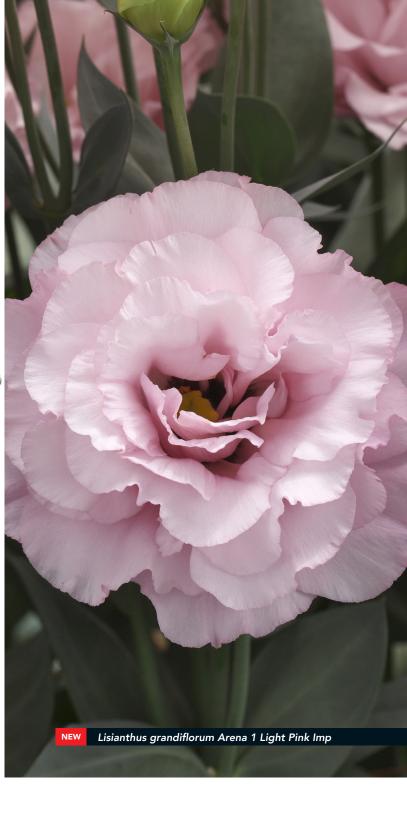

# Lisianthus grandiflorum Celeb

Exclusive at Florensis Cut Flowers. The Celeb series features with many diverse colored, big flowers. The Celeb 2 Queen is a new, big, fringed, light pink Lisianthus. Many breeders are working on more double flowers in pastel colors; this Queen is a highly wanted flower in the market. The beautiful big and fringed petals will fit perfect in a bouquet and the flower diameter can become 10 cm wide under the perfect growing conditions.