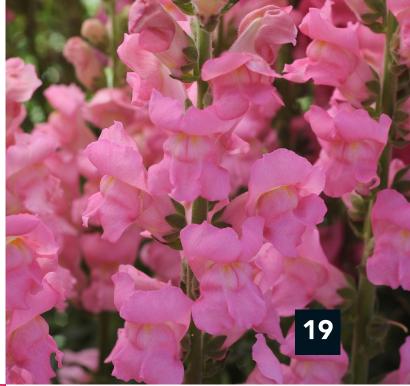

### **Antirrhinum majus Potomac**

New in the Potomac series: Potomac Pink Imp. The improved uniformity, better flower quality, colour retention and bud fullness make this flower more interesting for both the grower, as the retail and the florists. Besides the Pink colour, there are many other colours in this series with the same growing characteristics. It is the ideal series to grow under longer days with much light and warmth.