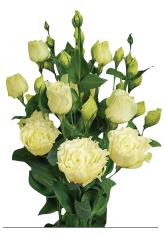

#### Lisianthus - Eustoma russellianum

Lisianthus originated as Eustoma russellianum that grows under desert and prairie conditions in North America and Mexico. The first cultivated form of Eustoma russellianum was developed around 1930. Today, it is primarily the double-flowered Lisianthus varieties that are being cultivated worldwide. Many splendid cultivars for cut flower production are available already but improved ones with new colours, larger flowers and new flower shapes – such as the fringed varieties for example – are being developed every year for the key Lisianthus market.

Each market has its own preferred type, flower size or colour. Florensis Cut Flowers offers Lisianthus young plants year-round and, under the right conditions, it can also be cultivated year-round. It takes 8 to sometimes 24 weeks for the young plants to produce flowers. We have such a large range of products that we can provide every market with just the right Lisianthus variety. Delivery: year-round.