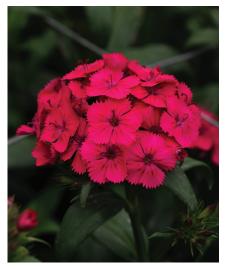

# Barbienne 🖭 슾 🕸

| Dianthu | us barbatus Barbienne | $M^2$ | •  |
|---------|-----------------------|-------|----|
| 50129   | Dark Red              | 12-20 | 13 |
| 50270   | Pink                  | 12-20 | 13 |
| 50127   | Red White             | 12-20 | 13 |
| 50128   | Scarlet               | 12-20 | 13 |
| 50268   | Violet                | 12-20 | 13 |
| 50131   | White                 | 12-20 | 13 |