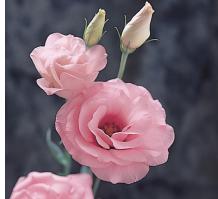

# Lisianthus grandiflorum Corelli

The Corelli series is a series with fringed, big flowers. Corelli Lavender is an excellent large, double flowered Lisianthus. It has elegant fringed flower petals and a long vase life. Lavender is a popular colour in the Lisianthus market and this Corelli type is an addition in every assortment.