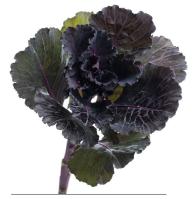

# Brassica oleracea 🖭 🕞

The cultivation of ornamental cabbage, Brassica oleracea, has increased substantially over the years. Consequently, the product range has become much more diverse and breeders are still developing new varieties. Ornamental cabbage can be grown both outdoors and under glass. Our advisors will be pleased to provide you with more detailed information.

# Crane 🖭 🕞

| Brassic | a oleracea Crane | NEW       | $M^2$ | <u> </u> |
|---------|------------------|-----------|-------|----------|
| 18877   | Bicolour         |           | 70-85 | 1        |
| 50037   | King             |           | 70-85 | 1        |
| 18876   | Pink             |           | 70-85 | 1        |
| 50036   | Queen            |           | 70-85 | 1        |
| 17748   | Red              |           | 70-85 | 1        |
| 17749   | Rose             |           | 70-85 | 1        |
| 50687   | Ruby             | $\sqrt{}$ | 70-85 | 1        |
| 17750   | White            |           | 70-85 | 1        |

Bicolour

Red