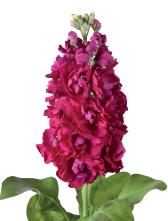

# Brassica oleracea 🖭 🕞

The cultivation of ornamental cabbage, Brassica oleracea, has increased substantially over the years. Consequently, the product range has become much more diverse and breeders are still developing new varieties. Ornamental cabbage can be grown both outdoors and under glass. Our advisors will be pleased to provide you with more detailed information.

|  | Brassic | a oleracea | NEW          | $M^2$ | <b>9</b> |
|--|---------|------------|--------------|-------|----------|
|  | 50704   | Black Leaf |              | 70-85 | 1        |
|  | 50400   | Coblanc    | $\checkmark$ | 70-85 | 1        |