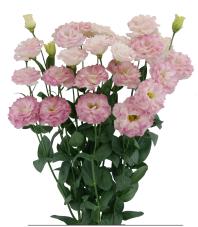

#### Lisianthus - Eustoma russellianum

Lisianthus originated as Eustoma russellianum that grows under desert and prairie conditions in North America and Mexico. The first cultivated form of Eustoma russellianum was developed around 1930. Today, it is primarily the double-flowered Lisianthus varieties that are being cultivated worldwide. Many splendid cultivars for cut flower production are available already but improved ones with new colours, larger flowers and new flower shapes – such as the fringed varieties for example – are being developed every year for the key Lisianthus market.

Each market has its own preferred type, flower size or colour. Florensis Cut Flowers offers Lisianthus young plants year-round and, under the right conditions, it can also be cultivated year-round. It takes 8 to sometimes 24 weeks for the young plants to produce flowers. We have such a large range of products that we can provide every market with just the right Lisianthus variety. Delivery: year-round.