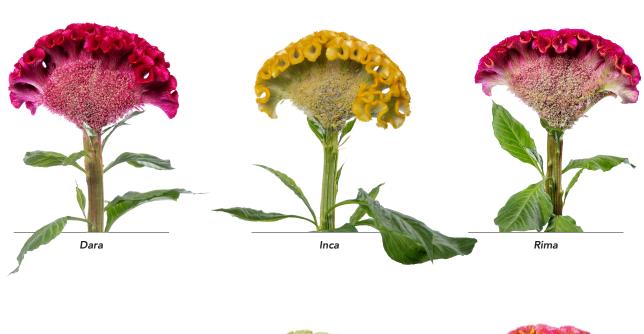

# Act 🍳 🕸

| Celosia | cristata Act | NEW | $M^2$ | <u>R</u> |
|---------|--------------|-----|-------|----------|
| 50950   | Diva         | 1   | 55-75 | 1        |
| 31091   | Inca         |     | 55-75 | 1        |
| 31093   | Rima         |     | 55-75 | 1        |
| 50352   | Verde        |     | 55-75 | 1        |
| 31094   | Zara         |     | 55-75 | 1        |
| 50336   | Ziva         |     | 55-75 | 1        |