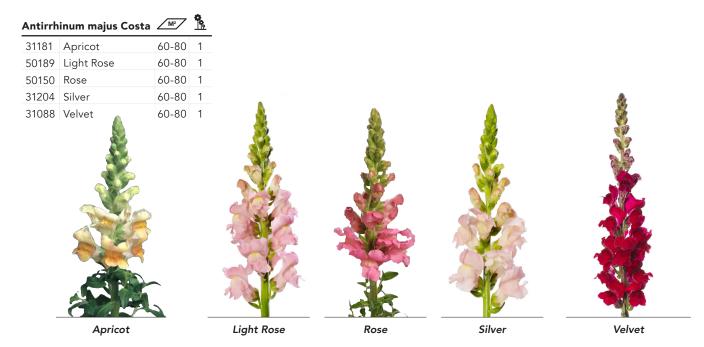

# Costa 🖭 🕞

# Costa Summer 🖭 🕞 🔤

| Antirrh | inum majus Costa Summer | $M^2$ | <u> </u> |  |
|---------|-------------------------|-------|----------|--|
| 50653   | 4 Lavender              | 60-80 | 1        |  |
| 51035   | White                   | 60-80 | 1        |  |
| 50170   | Velvet                  | 60-80 | 1        |  |