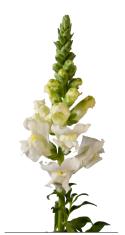

Fresh White

| Potoma | inum majus<br>ac | NEW       | $M^2$ | <b>9</b> |
|--------|------------------|-----------|-------|----------|
| 50152  | Appleblossom     |           | 60-80 | 1        |
| 17734  | Cherry Rose      |           | 60-80 | 1        |
| 17735  | Crimson          |           | 60-80 | 1        |
| 17736  | Dark Orange      |           | 60-80 | 1        |
| 17737  | Early White      |           | 60-80 | 1        |
| 17738  | Ivory White      |           | 60-80 | 1        |
| 30026  | Lavender         |           | 60-80 | 1        |
| 31503  | Orange           |           | 60-80 | 1        |
| 50785  | Pink Impr.       | $\sqrt{}$ | 60-80 | 1        |
| 17741  | Rose             |           | 60-80 | 1        |
| 50786  | Royal Impr.      |           | 60-80 | 1        |
|        |                  |           |       |          |