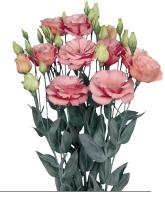

#### Lisianthus - Eustoma russellianum

Lisianthus originated as Eustoma russellianum that grows under desert and prairie conditions in North America and Mexico. The first cultivated form of Eustoma russellianum was developed around 1930. Today, it is primarily the double-flowered Lisianthus varieties that are being cultivated worldwide. Many splendid cultivars for cut flower production are available already but improved ones with new colours, larger flowers and new flower shapes – such as the fringed varieties for example – are being developed every year for the key Lisianthus market.

Each market has its own preferred type, flower size or colour. Florensis Cut Flowers offers Lisianthus young plants year-round and, under the right conditions, it can also be cultivated year-round. It takes 8 to sometimes 24 weeks for the young plants to produce flowers. We have such a large range of products that we can provide every market with just the right Lisianthus variety. Delivery: year-round.