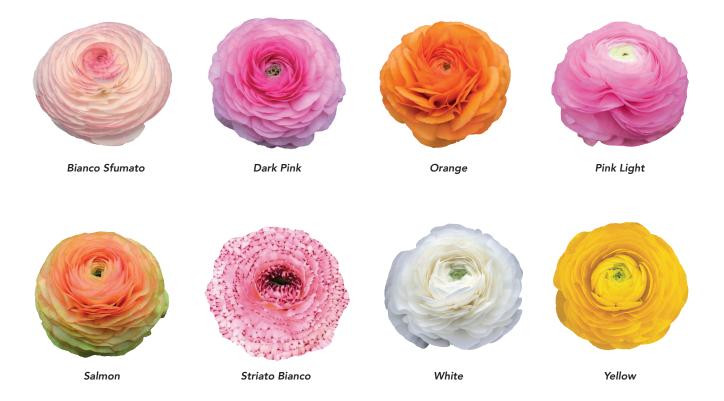

#### Lisianthus - Eustoma russellianum

Lisianthus originated as Eustoma russellianum that grows under desert and prairie conditions in North America and Mexico. The first cultivated form of Eustoma russellianum was developed around 1930. Today, it is primarily the double-flowered Lisianthus varieties that are being cultivated worldwide. Many splendid cultivars for cut flower production are available already but improved ones with new colours, larger flowers and new flower shapes – such as the fringed varieties for example – are being developed every year for the key Lisianthus market.

Each market has its own preferred type, flower size or colour. Florensis Cut Flowers offers Lisianthus young plants year-round and, under the right conditions, it can also be cultivated year-round. It takes 8 to sometimes 24 weeks for the young plants to produce flowers. We have such a large range of products that we can provide every market with just the right Lisianthus variety. Delivery: year-round.