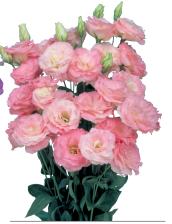

# Lisianthus grandiflorum Celeb

Exclusive at Florensis Cut Flowers. The Celeb series features with many diverse colored, big flowers. The Celeb 2 Queen is a new, big, fringed, light pink Lisianthus. Many breeders are working on more double flowers in pastel colors; this Queen is a highly wanted flower in the market. The beautiful big and fringed petals will fit perfect in a bouquet and the flower diameter can become 10 cm wide under the perfect growing conditions.

# Lisianthus grandiflorum Corelli

The Corelli series is a series with fringed, big flowers. Corelli Lavender is an excellent large, double flowered Lisianthus. It has elegant fringed flower petals and a long vase life. Lavender is a popular colour in the Lisianthus market and this Corelli type is an addition in every assortment.