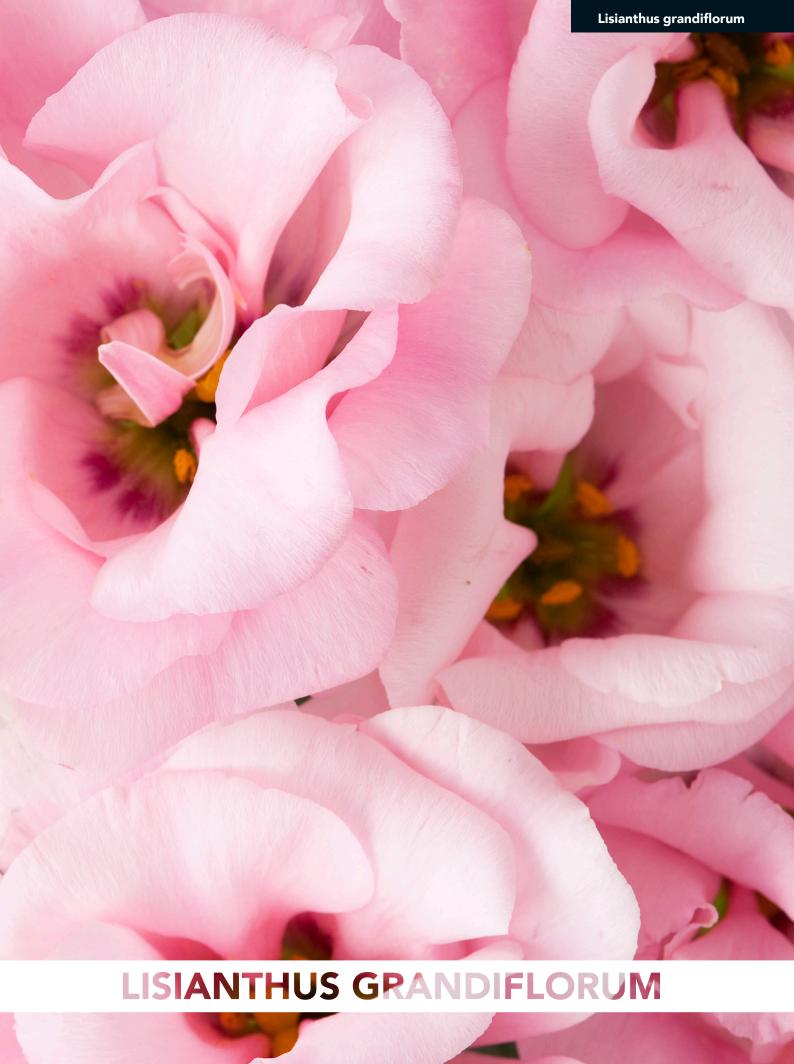

#### Lisianthus - Eustoma russellianum

Lisianthus originated as Eustoma russellianum that grows under desert and prairie conditions in North America and Mexico. The first cultivated form of Eustoma russellianum was developed around 1930. Today, it is primarily the double-flowered Lisianthus varieties that are being cultivated worldwide. Many splendid cultivars for cut flower production are available already but improved ones with new colours, larger flowers and new flower shapes – such as the fringed varieties for example – are being developed every year for the key Lisianthus market.

Each market has its own preferred type, flower size or colour. Florensis Cut Flowers offers Lisianthus young plants year-round and, under the right conditions, it can also be cultivated year-round. It takes 8 to sometimes 24 weeks for the young plants to produce flowers. We have such a large range of products that we can provide every market with just the right Lisianthus variety. Delivery: year-round.