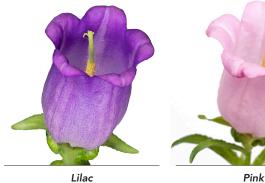

# Campanula medium Champion II

Campanula Champion II is a series in the Campanula. The improved uniformity means faster harvest and more profit for the grower. Besides that the Usable Plant Count has improved. The very long lasting vase life for at least two weeks makes the Campanula Champion II interesting for the florists. The series is now consisting of three colours: Deep Blue, Lilac & Pink

# Champion I & II 🖻 🕸

Campanula Champion II is a series in the Campanula. The improved uniformity means faster harvest and more profit for the grower. Besides that the Usable Plant Count has improved. The very long lasting vase life for at least two weeks makes the Campanula Champion II interesting for the florists. The series is now consisting of three colours: Deep Blue, Lilac & Pink.

| Campa | nula medium Champion | <u>M²</u> | • |
|-------|----------------------|-----------|---|
| 20026 | Blue                 | 64-80     | 1 |
| 20028 | Lavender             | 64-80     | 1 |
| 20027 | Pink                 | 64-80     | 1 |
| 20029 | White                | 64-80     | 1 |
| 50732 | II Deep Blue         | 64-80     | 1 |
| 50733 | II Lilac             | 64-80     | 1 |
| 50734 | II Pink              | 64-80     | 1 |