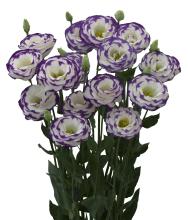

# Lisianthus grandiflorum Celeb

Exclusive at Florensis Cut Flowers. The Celeb series features with many diverse colored, big flowers. The Celeb 2 Queen is a new, big, fringed, light pink Lisianthus. Many breeders are working on more double flowers in pastel colors; this Queen is a highly wanted flower in the market. The beautiful big and fringed petals will fit perfect in a bouquet and the flower diameter can become 10 cm wide under the perfect growing conditions.

# Lisianthus grandiflorum Corelli

The Corelli series is a series with fringed, big flowers. Corelli Lavender is an excellent large, double flowered Lisianthus. It has elegant fringed flower petals and a long vase life. Lavender is a popular colour in the Lisianthus market and this Corelli type is an addition in every assortment.