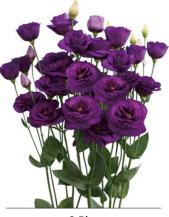

# Lisianthus grandiflorum Corelli

The Corelli series is a series with fringed, big flowers. Corelli Lavender is an excellent large, double flowered Lisianthus. It has elegant fringed flower petals and a long vase life. Lavender is a popular colour in the Lisianthus market and this Corelli type is an addition in every assortment.