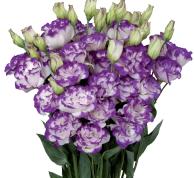

#### Lisianthus - Eustoma russellianum

Lisianthus originated as Eustoma russellianum that grows under desert and prairie conditions in North America and Mexico. The first cultivated form of Eustoma russellianum was developed around 1930. Today, it is primarily the double-flowered Lisianthus varieties that are being cultivated worldwide. Many splendid cultivars for cut flower production are available already but improved ones with new colours, larger flowers and new flower shapes – such as the fringed varieties for example – are being developed every year for the key Lisianthus market.

Each market has its own preferred type, flower size or colour. Florensis Cut Flowers offers Lisianthus young plants year-round and, under the right conditions, it can also be cultivated year-round. It takes 8 to sometimes 24 weeks for the young plants to produce flowers. We have such a large range of products that we can provide every market with just the right Lisianthus variety. Delivery: year-round.