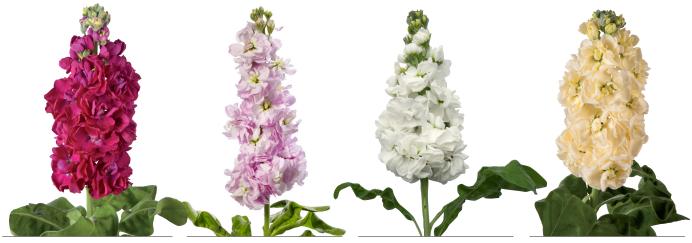

| 70 - 75 | Matthiola incana     |
|---------|----------------------|
| 76 - 80 | Ranunculus asiaticus |
| 81      | Statice sinuata      |
| 82      | Tanacetum parthenium |
| 82 - 83 | Trachelium caerleum  |
| 84 - 85 | Terms of delivery    |
| 88      | Index                |

#### Matthiola incana Mathilda

Matthiola Mathilda Salmon is a new colour in the Mathilda series. Mathilda is a seedling selectable type Matthiola. This new genetic is a salmon pink colour which is a popular colour in the flower market. The flower stem length will become 60 to 80 cm.