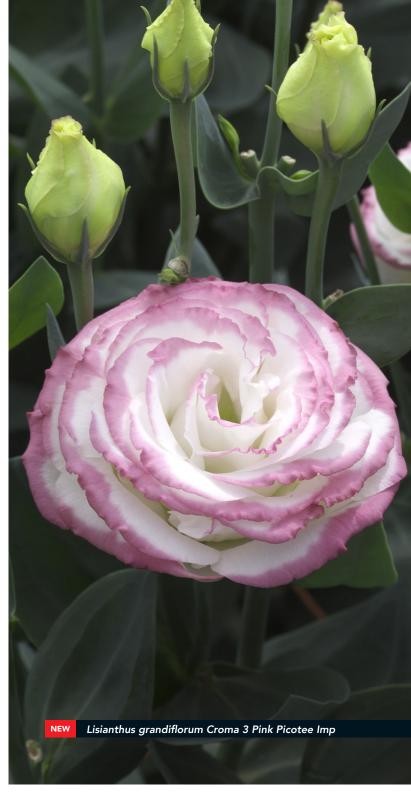

# Lisianthus grandiflorum Celeb

Exclusive at Florensis Cut Flowers. The Celeb series features with many diverse colored, big flowers. The Celeb 2 Queen is a new, big, fringed, light pink Lisianthus. Many breeders are working on more double flowers in pastel colors; this Queen is a highly wanted flower in the market. The beautiful big and fringed petals will fit perfect in a bouquet and the flower diameter can become 10 cm wide under the perfect growing conditions.