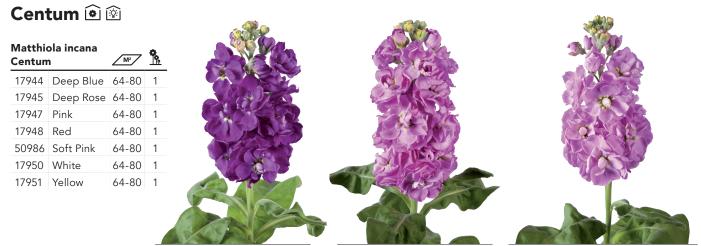

| 70 - 75 | Matthiola incana     |
|---------|----------------------|
| 76 - 80 | Ranunculus asiaticus |
| 81      | Statice sinuata      |
| 82      | Tanacetum parthenium |
| 82 - 83 | Trachelium caerleum  |
| 84 - 85 | Terms of delivery    |
| 88      | Index                |

#### Matthiola incana Mathilda

Matthiola Mathilda Salmon is a new colour in the Mathilda series. Mathilda is a seedling selectable type Matthiola. This new genetic is a salmon pink colour which is a popular colour in the flower market. The flower stem length will become 60 to 80 cm.