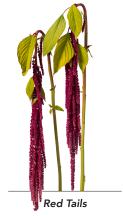

# Amaranthus caudatus 📦 🕞

Typical of these plants are their long red or green tassel-like racemes. It is not surprisingly that one of its common name is Tassel FLower.

| Amara | nthus caudatus | $M^2$ |   |
|-------|----------------|-------|---|
| 17710 | Green Tails    | 12-24 | 1 |
| 17711 | Red Tails      | 12-24 | 1 |
| 20328 | Rosary         | 12-24 | 1 |