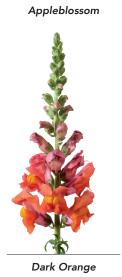

#### Antirrhinum majus Animation / M²/ 1/18 17717 Dark Orange 50428 White Impr. 60-80 1

White Impr.

# Maryland $\widehat{\bullet}$ $\widehat{-}$

| Antirrh | Antirrhinum majus Maryland |       |   |
|---------|----------------------------|-------|---|
| 17724   | Appleblossom               | 60-80 | 1 |
| 50401   | Dark Orange                | 60-80 | 1 |
| 17726   | Lavender                   | 60-80 | 1 |
| 50245   | Pink                       | 60-80 | 1 |
| 30025   | Red                        | 60-80 | 1 |
| 18021   | White                      | 60-80 | 1 |

Appleblossom

**Group 3** Plant weeks 10 - 14 and 31 - 32