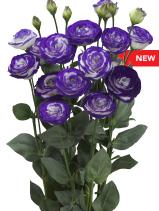

# Lisianthus grandiflorum Celeb

Exclusive at Florensis Cut Flowers. The Celeb series features with many diverse colored, big flowers. The Celeb 2 Queen is a new, big, fringed, light pink Lisianthus. Many breeders are working on more double flowers in pastel colors; this Queen is a highly wanted flower in the market. The beautiful big and fringed petals will fit perfect in a bouquet and the flower diameter can become 10 cm wide under the perfect growing conditions.

# Lisianthus grandiflorum Corelli

The Corelli series is a series with fringed, big flowers. Corelli Lavender is an excellent large, double flowered Lisianthus. It has elegant fringed flower petals and a long vase life. Lavender is a popular colour in the Lisianthus market and this Corelli type is an addition in every assortment.