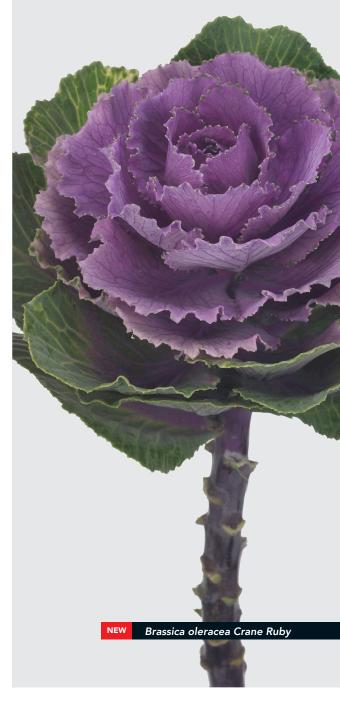

# Crane 🖭 🕞

| Brassic | a oleracea Crane | NEW       | $M^2$ | <u> </u> |
|---------|------------------|-----------|-------|----------|
| 18877   | Bicolour         |           | 70-85 | 1        |
| 50037   | King             |           | 70-85 | 1        |
| 18876   | Pink             |           | 70-85 | 1        |
| 50036   | Queen            |           | 70-85 | 1        |
| 17748   | Red              |           | 70-85 | 1        |
| 17749   | Rose             |           | 70-85 | 1        |
| 50687   | Ruby             | $\sqrt{}$ | 70-85 | 1        |
| 17750   | White            |           | 70-85 | 1        |