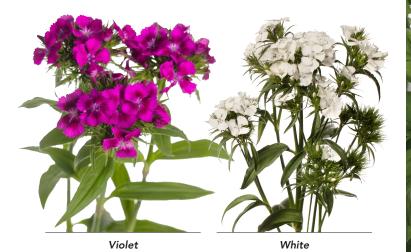

# Barbienne 🖭 슾 🕸

| Dianthu | us barbatus Barbienne | $M^2$ | •  |
|---------|-----------------------|-------|----|
| 50129   | Dark Red              | 12-20 | 13 |
| 50270   | Pink                  | 12-20 | 13 |
| 50127   | Red White             | 12-20 | 13 |
| 50128   | Scarlet               | 12-20 | 13 |
| 50268   | Violet                | 12-20 | 13 |
| 50131   | White                 | 12-20 | 13 |

Dianthus barbatus