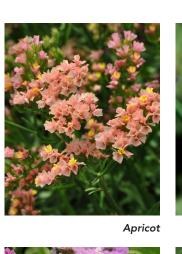

# Costa Summer 🖭 🕞 🔤

| Antirrh | inum majus Costa Summer | $M^2$ | <u> </u> |  |
|---------|-------------------------|-------|----------|--|
| 50653   | 4 Lavender              | 60-80 | 1        |  |
| 51035   | White                   | 60-80 | 1        |  |
| 50170   | Velvet                  | 60-80 | 1        |  |

Velvet