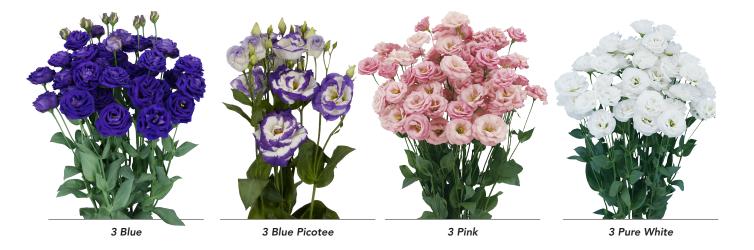

#### Lisianthus - Eustoma russellianum

Lisianthus originated as Eustoma russellianum that grows under desert and prairie conditions in North America and Mexico. The first cultivated form of Eustoma russellianum was developed around 1930. Today, it is primarily the double-flowered Lisianthus varieties that are being cultivated worldwide. Many splendid cultivars for cut flower production are available already but improved ones with new colours, larger flowers and new flower shapes – such as the fringed varieties for example – are being developed every year for the key Lisianthus market.

Each market has its own preferred type, flower size or colour. Florensis Cut Flowers offers Lisianthus young plants year-round and, under the right conditions, it can also be cultivated year-round. It takes 8 to sometimes 24 weeks for the young plants to produce flowers. We have such a large range of products that we can provide every market with just the right Lisianthus variety. Delivery: year-round.