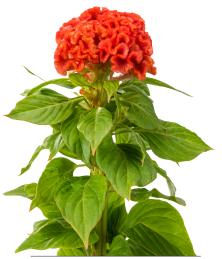

# Chief 🖭 🕸

| Celosia | cristata Chief | $M^2$ | <u> </u> |
|---------|----------------|-------|----------|
| 20106   | Fire           | 55-75 | 1        |
| 17780   | Persimon       | 55-75 | 1        |
| 17781   | Rose           | 55-75 | 1        |

Persimon