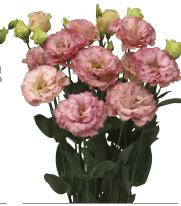

#### Lisianthus - Eustoma russellianum

Lisianthus originated as Eustoma russellianum that grows under desert and prairie conditions in North America and Mexico. The first cultivated form of Eustoma russellianum was developed around 1930. Today, it is primarily the double-flowered Lisianthus varieties that are being cultivated worldwide. Many splendid cultivars for cut flower production are available already but improved ones with new colours, larger flowers and new flower shapes – such as the fringed varieties for example – are being developed every year for the key Lisianthus market.

Each market has its own preferred type, flower size or colour. Florensis Cut Flowers offers Lisianthus young plants year-round and, under the right conditions, it can also be cultivated year-round. It takes 8 to sometimes 24 weeks for the young plants to produce flowers. We have such a large range of products that we can provide every market with just the right Lisianthus variety. Delivery: year-round.