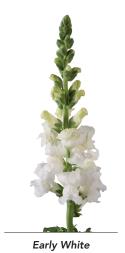

Fresh White

| Potoma | inum majus<br>ac | NEW       | $M^2$ | <b>9</b> |
|--------|------------------|-----------|-------|----------|
| 50152  | Appleblossom     |           | 60-80 | 1        |
| 17734  | Cherry Rose      |           | 60-80 | 1        |
| 17735  | Crimson          |           | 60-80 | 1        |
| 17736  | Dark Orange      |           | 60-80 | 1        |
| 17737  | Early White      |           | 60-80 | 1        |
| 17738  | Ivory White      |           | 60-80 | 1        |
| 30026  | Lavender         |           | 60-80 | 1        |
| 31503  | Orange           |           | 60-80 | 1        |
| 50785  | Pink Impr.       | $\sqrt{}$ | 60-80 | 1        |
| 17741  | Rose             |           | 60-80 | 1        |
| 50786  | Royal Impr.      |           | 60-80 | 1        |
|        |                  |           |       |          |