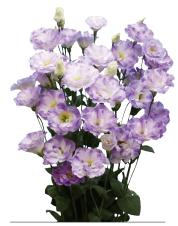

# Lisianthus grandiflorum Corelli

The Corelli series is a series with fringed, big flowers. Corelli Lavender is an excellent large, double flowered Lisianthus. It has elegant fringed flower petals and a long vase life. Lavender is a popular colour in the Lisianthus market and this Corelli type is an addition in every assortment.