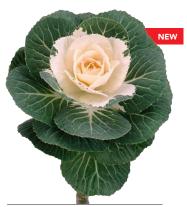

# Brassica oleracea 🖭 🕞

The cultivation of ornamental cabbage, Brassica oleracea, has increased substantially over the years. Consequently, the product range has become much more diverse and breeders are still developing new varieties. Ornamental cabbage can be grown both outdoors and under glass. Our advisors will be pleased to provide you with more detailed information.

|  | Brassic | a oleracea | NEW          | $M^2$ | <b>9</b> |
|--|---------|------------|--------------|-------|----------|
|  | 50704   | Black Leaf |              | 70-85 | 1        |
|  | 50400   | Coblanc    | $\checkmark$ | 70-85 | 1        |

Black Leaf

Coblanc