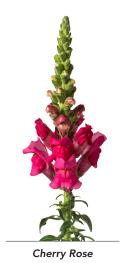

# Avignon 🖭 🕞

| Antirrh | Antirrhinum majus Avignon |       |   |  |  |
|---------|---------------------------|-------|---|--|--|
| 50263   | Cherry Rose               | 60-80 | 1 |  |  |
| 50869   | Dark Red                  | 60-80 | 1 |  |  |
| 50846   | Deep Orange               | 60-80 | 1 |  |  |
| 50262   | Magenta                   | 60-80 | 1 |  |  |
| 31543   | Pink                      | 60-80 | 1 |  |  |
| 20372   | Rose                      | 60-80 | 1 |  |  |
| 50261   | White Impr.               | 60-80 | 1 |  |  |

Fresh White

| Potoma | inum majus<br>ac | NEW       | $M^2$ | <b>9</b> |
|--------|------------------|-----------|-------|----------|
| 50152  | Appleblossom     |           | 60-80 | 1        |
| 17734  | Cherry Rose      |           | 60-80 | 1        |
| 17735  | Crimson          |           | 60-80 | 1        |
| 17736  | Dark Orange      |           | 60-80 | 1        |
| 17737  | Early White      |           | 60-80 | 1        |
| 17738  | Ivory White      |           | 60-80 | 1        |
| 30026  | Lavender         |           | 60-80 | 1        |
| 31503  | Orange           |           | 60-80 | 1        |
| 50785  | Pink Impr.       | $\sqrt{}$ | 60-80 | 1        |
| 17741  | Rose             |           | 60-80 | 1        |
| 50786  | Royal Impr.      |           | 60-80 | 1        |
|        |                  |           |       |          |