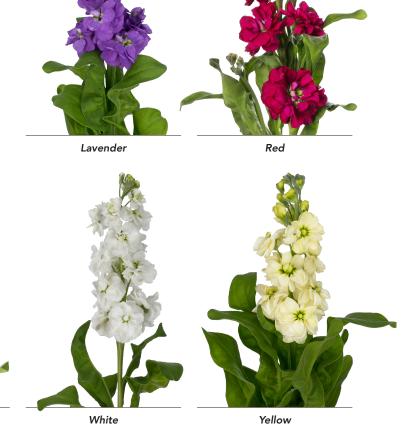

# Lisianthus grandiflorum Corelli

The Corelli series is a series with fringed, big flowers. Corelli Lavender is an excellent large, double flowered Lisianthus. It has elegant fringed flower petals and a long vase life. Lavender is a popular colour in the Lisianthus market and this Corelli type is an addition in every assortment.