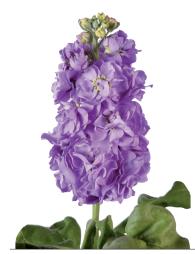

# Lisianthus grandiflorum Corelli

The Corelli series is a series with fringed, big flowers. Corelli Lavender is an excellent large, double flowered Lisianthus. It has elegant fringed flower petals and a long vase life. Lavender is a popular colour in the Lisianthus market and this Corelli type is an addition in every assortment.