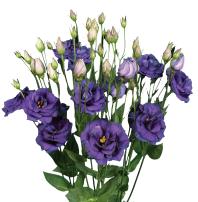

# Lisianthus grandiflorum Corelli

The Corelli series is a series with fringed, big flowers. Corelli Lavender is an excellent large, double flowered Lisianthus. It has elegant fringed flower petals and a long vase life. Lavender is a popular colour in the Lisianthus market and this Corelli type is an addition in every assortment.