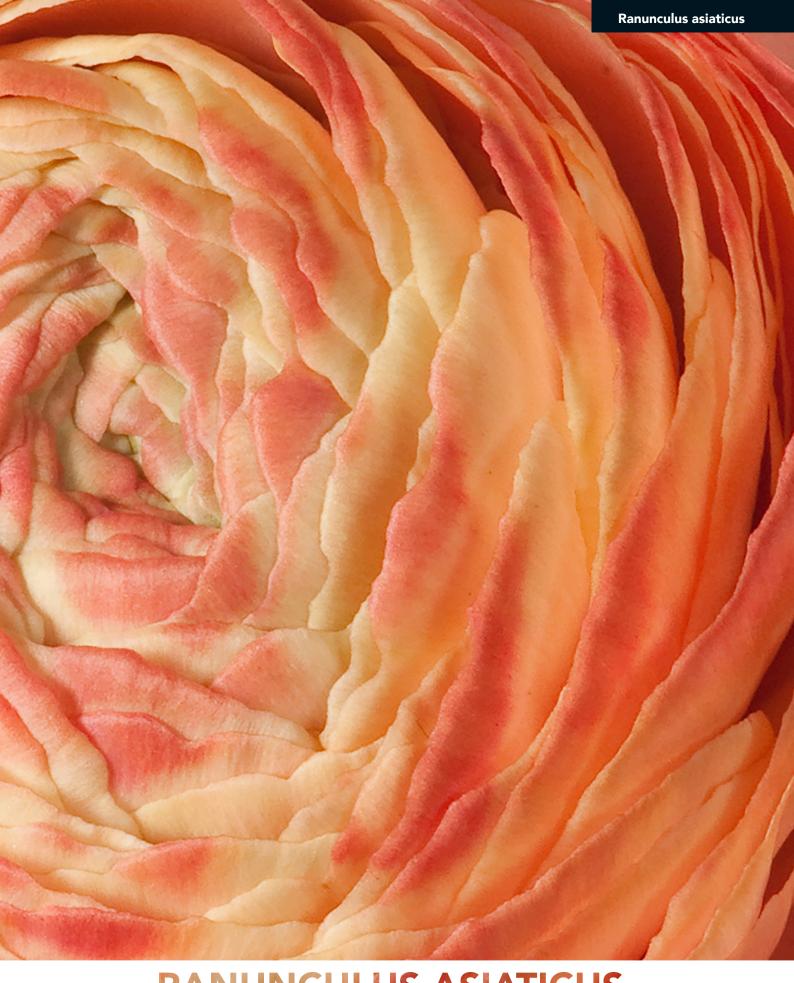

---|--------------|-------|----|
| 50917            | Light Pink | √            | 64-80 | 1  |
| 50943            | Aubergine  | $\checkmark$ | 64-80 | 1  |
| 50431            | Salmon     |              | 64-80 | 1  |







Opera 🍳 🏵

 Matthiola incana Opera
 M²
 ½

 17959
 Debora
 64-80
 1

 17960
 Francesca
 64-80
 1

 17952
 Fedora Deep Rose
 64-80
 1

Venus 🏵 🕸 All Double





Francesca



Debora





Fedora Deep Rose

### Ranunculus asiaticus

In the wild, Ranunculus grows predominantly in a marshy habitat. Breeders have now developed series that produce many flower stems, well-filled buds and large flowers. Harvesting when mature is important for showing the quality of the flower to its best advantage. This is also a product that involves little or no energy costs to produce.







RANUNCULUS ASIATICUS

## Aazur 🖭

| Ranunculus asiaticus Aazur | $M^2$ | <b>%</b> |
|----------------------------|-------|----------|
| Bordeaux                   | 20-32 | 3-5      |
| Champagne                  | 20-32 | 3-5      |
| Cream                      | 20-32 | 3-5      |
| Deep Rose                  | 20-32 | 3-5      |
| Light Pink                 | 20-32 | 3-5      |
| Orange                     | 20-32 | 3-5      |
| Orange Stripe              | 20-32 | 3-5      |
| Peach                      | 20-32 | 3-5      |
| Pink                       | 20-32 | 3-5      |
| Red                        | 20-32 | 3-5      |
| Red Baron                  | 20-32 | 3-5      |
| Salmon                     | 20-32 | 3-5      |
| White                      | 20-32 | 3-5      |
| Yellow