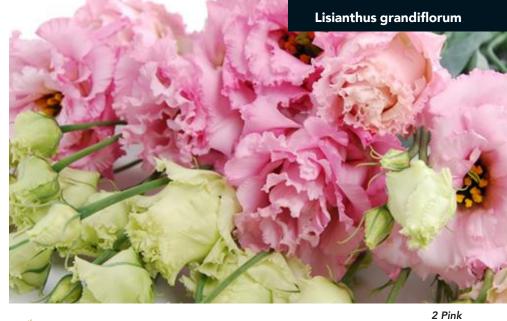

#### Lisianthus - Eustoma russellianum

Lisianthus originated as Eustoma russellianum that grows under desert and prairie conditions in North America and Mexico. The first cultivated form of Eustoma russellianum was developed around 1930. Today, it is primarily the double-flowered Lisianthus varieties that are being cultivated worldwide. Many splendid cultivars for cut flower production are available already but improved ones with new colours, larger flowers and new flower shapes – such as the fringed varieties for example – are being developed every year for the key Lisianthus market.

Each market has its own preferred type, flower size or colour. Florensis Cut Flowers offers Lisianthus young plants year-round and, under the right conditions, it can also be cultivated year-round. It takes 8 to sometimes 24 weeks for the young plants to produce flowers. We have such a large range of products that we can provide every market with just the right Lisianthus variety. Delivery: year-round.