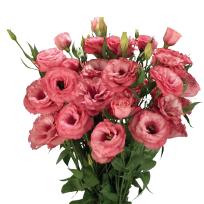

#### Lisianthus - Eustoma russellianum

Lisianthus originated as Eustoma russellianum that grows under desert and prairie conditions in North America and Mexico. The first cultivated form of Eustoma russellianum was developed around 1930. Today, it is primarily the double-flowered Lisianthus varieties that are being cultivated worldwide. Many splendid cultivars for cut flower production are available already but improved ones with new colours, larger flowers and new flower shapes – such as the fringed varieties for example – are being developed every year for the key Lisianthus market.

Each market has its own preferred type, flower size or colour. Florensis Cut Flowers offers Lisianthus young plants year-round and, under the right conditions, it can also be cultivated year-round. It takes 8 to sometimes 24 weeks for the young plants to produce flowers. We have such a large range of products that we can provide every market with just the right Lisianthus variety. Delivery: year-round.