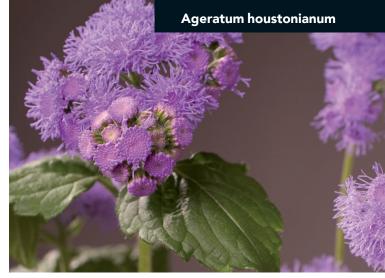

#### Blue Planet F1 🖭 🕞

The scientific name of this bright blue flower derives from the Greek word ageratos meaning 'eternally young'. Blue Planet, an F1 hybrid, is a highly floriferous, productive crop for cut flower production with excellent quality keeping. The length of this product is around 80 cm.

Blue Planet F1