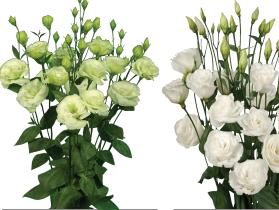

# Lisianthus grandiflorum Celeb

Exclusive at Florensis Cut Flowers. The Celeb series features with many diverse colored, big flowers. The Celeb 2 Queen is a new, big, fringed, light pink Lisianthus. Many breeders are working on more double flowers in pastel colors; this Queen is a highly wanted flower in the market. The beautiful big and fringed petals will fit perfect in a bouquet and the flower diameter can become 10 cm wide under the perfect growing conditions.

# Lisianthus grandiflorum Corelli

The Corelli series is a series with fringed, big flowers. Corelli Lavender is an excellent large, double flowered Lisianthus. It has elegant fringed flower petals and a long vase life. Lavender is a popular colour in the Lisianthus market and this Corelli type is an addition in every assortment.