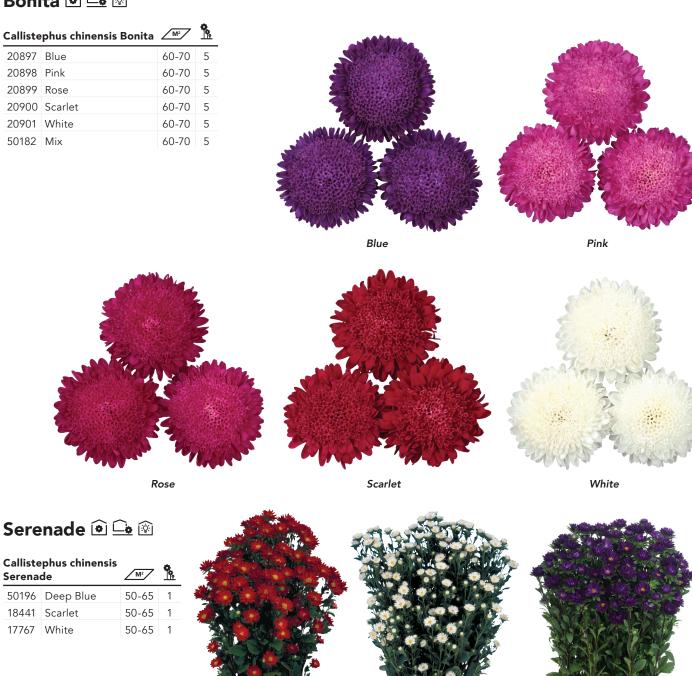

# Callistephus chinensis

The Chinese aster - as you can deduce both from its scientific as well as from its common name - originates in China. Under natural growing conditions in the Netherlands, the China Aster flowers in late summer.

However, the development of new varieties and the use of modern cultivation methods, allow this crop to be grown and harvested over a longer period than was possible with former cultivars. The filled Bonita flowers are highly appreciated in the market. The pompon flowers of this series have a strikingly full inflorescence and the plants are resistant to Fusarium.

# Bonita 🖭 🕞 🕸

Scarlet

White

Deep Blue