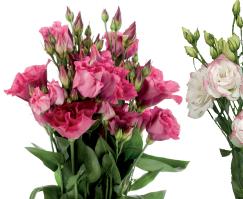

#### Lisianthus - Eustoma russellianum

Lisianthus originated as Eustoma russellianum that grows under desert and prairie conditions in North America and Mexico. The first cultivated form of Eustoma russellianum was developed around 1930. Today, it is primarily the double-flowered Lisianthus varieties that are being cultivated worldwide. Many splendid cultivars for cut flower production are available already but improved ones with new colours, larger flowers and new flower shapes – such as the fringed varieties for example – are being developed every year for the key Lisianthus market.

Each market has its own preferred type, flower size or colour. Florensis Cut Flowers offers Lisianthus young plants year-round and, under the right conditions, it can also be cultivated year-round. It takes 8 to sometimes 24 weeks for the young plants to produce flowers. We have such a large range of products that we can provide every market with just the right Lisianthus variety. Delivery: year-round.

We cultivate our Lisianthus assortment under completely conditioned high-tech circumstances.