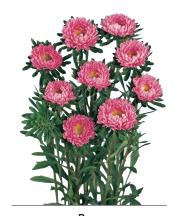

# Callistephus chinensis

The Chinese aster - as you can deduce both from its scientific as well as from its common name - originates in China. Under natural growing conditions in the Netherlands, the China Aster flowers in late summer.

However, the development of new varieties and the use of modern cultivation methods, allow this crop to be grown and harvested over a longer period than was possible with former cultivars. The filled Bonita flowers are highly appreciated in the market. The pompon flowers of this series have a strikingly full inflorescence and the plants are resistant to Fusarium.

# Bonita 🖭 🕞 🕸

Scarlet

White

Deep Blue