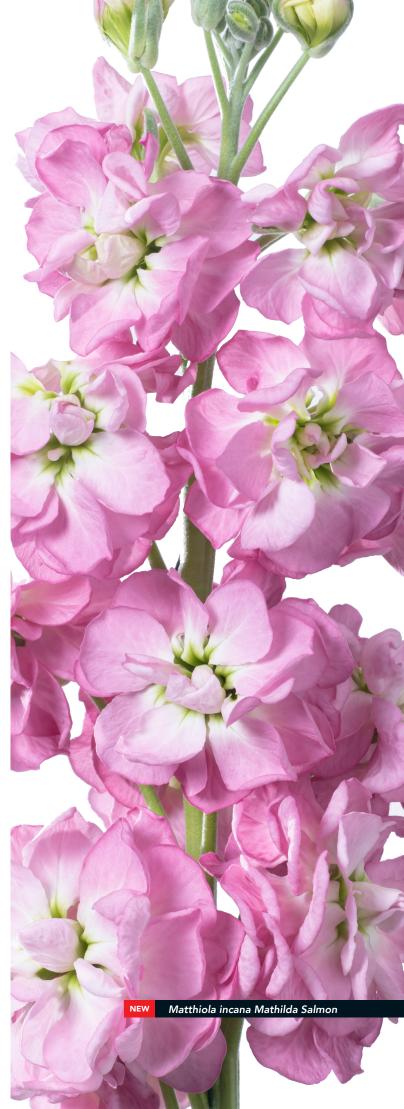

#### Matthiola incana Mathilda

Matthiola Mathilda Salmon is a new colour in the Mathilda series. Mathilda is a seedling selectable type Matthiola. This new genetic is a salmon pink colour which is a popular colour in the flower market. The flower stem length will become 60 to 80 cm.