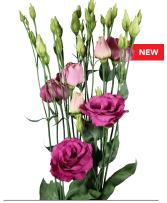

#### Lisianthus - Eustoma russellianum

Lisianthus originated as Eustoma russellianum that grows under desert and prairie conditions in North America and Mexico. The first cultivated form of Eustoma russellianum was developed around 1930. Today, it is primarily the double-flowered Lisianthus varieties that are being cultivated worldwide. Many splendid cultivars for cut flower production are available already but improved ones with new colours, larger flowers and new flower shapes – such as the fringed varieties for example – are being developed every year for the key Lisianthus market.

Each market has its own preferred type, flower size or colour. Florensis Cut Flowers offers Lisianthus young plants year-round and, under the right conditions, it can also be cultivated year-round. It takes 8 to sometimes 24 weeks for the young plants to produce flowers. We have such a large range of products that we can provide every market with just the right Lisianthus variety. Delivery: year-round.