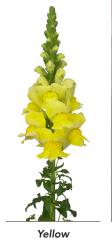

Legend 🍳 🕞

| Antirrh<br>Legend | inum majus | $M^2$ | 9 |
|-------------------|------------|-------|---|
| 50423             | Light Pink | 60-80 | 1 |
| 50117             | Pink       | 60-80 | 1 |
| 50118             | White      | 60-80 | 1 |
| 50119             | Yellow     | 60-80 | 1 |

White

Pink