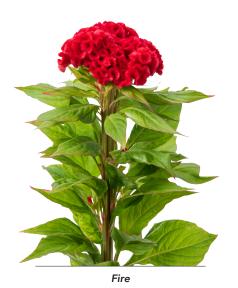

# Chief 🖭 🕸

| Celosia | cristata Chief | $M^2$ | <u> </u> |
|---------|----------------|-------|----------|
| 20106   | Fire           | 55-75 | 1        |
| 17780   | Persimon       | 55-75 | 1        |
| 17781   | Rose           | 55-75 | 1        |