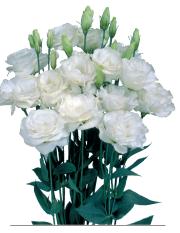

#### Lisianthus - Eustoma russellianum

Lisianthus originated as Eustoma russellianum that grows under desert and prairie conditions in North America and Mexico. The first cultivated form of Eustoma russellianum was developed around 1930. Today, it is primarily the double-flowered Lisianthus varieties that are being cultivated worldwide. Many splendid cultivars for cut flower production are available already but improved ones with new colours, larger flowers and new flower shapes – such as the fringed varieties for example – are being developed every year for the key Lisianthus market.

Each market has its own preferred type, flower size or colour. Florensis Cut Flowers offers Lisianthus young plants year-round and, under the right conditions, it can also be cultivated year-round. It takes 8 to sometimes 24 weeks for the young plants to produce flowers. We have such a large range of products that we can provide every market with just the right Lisianthus variety. Delivery: year-round.

We cultivate our Lisianthus assortment under completely conditioned high-tech circumstances.