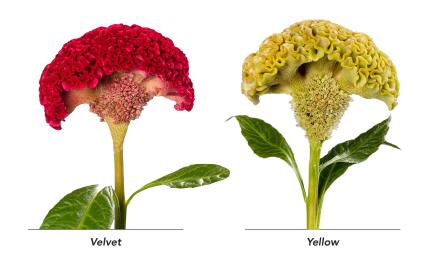

# Costa Summer 🖭 🕞 🔤

| Antirrh | inum majus Costa Summer | $M^2$ | <u> </u> |  |
|---------|-------------------------|-------|----------|--|
| 50653   | 4 Lavender              | 60-80 | 1        |  |
| 51035   | White                   | 60-80 | 1        |  |
| 50170   | Velvet                  | 60-80 | 1        |  |

Velvet