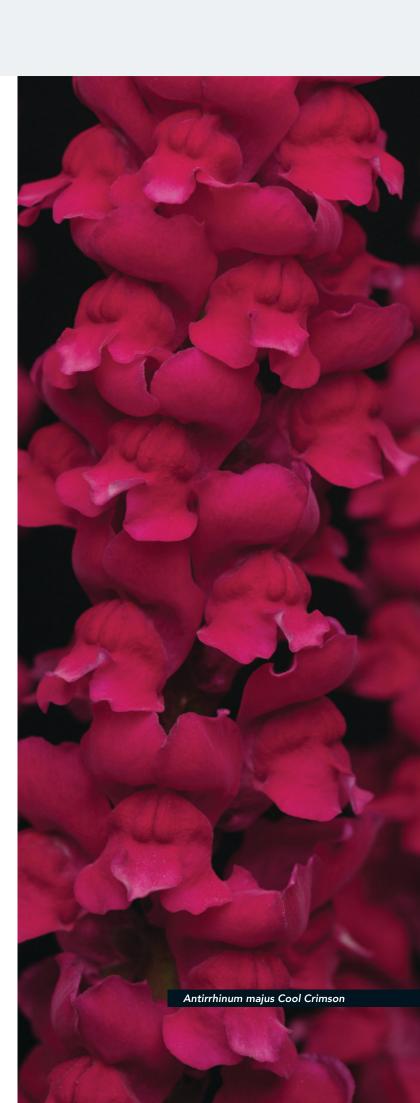

# Cool 🖭 🗅

| Antirrh | inum majus Cool | $M^2$ | Î. |
|---------|-----------------|-------|----|
| 17719   | Crimson         | 60-80 | 1  |
| 50244   | Orange          | 60-80 | 1  |
| 17721   | Rose            | 60-80 | 1  |
| 17722   | White           | 60-80 | 1  |