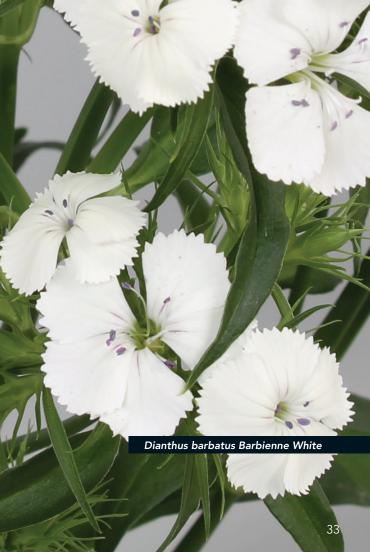

# Barbienne 🖭 슾 🕸

| Dianthu | us barbatus Barbienne | $M^2$ | •  |
|---------|-----------------------|-------|----|
| 50129   | Dark Red              | 12-20 | 13 |
| 50270   | Pink                  | 12-20 | 13 |
| 50127   | Red White             | 12-20 | 13 |
| 50128   | Scarlet               | 12-20 | 13 |
| 50268   | Violet                | 12-20 | 13 |
| 50131   | White                 | 12-20 | 13 |

Dianthus barbatus