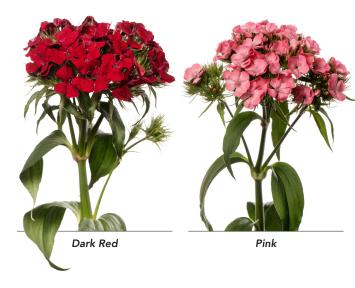

# Barbienne 🖭 슾 🕸

| Dianthu | us barbatus Barbienne | $M^2$ | •  |
|---------|-----------------------|-------|----|
| 50129   | Dark Red              | 12-20 | 13 |
| 50270   | Pink                  | 12-20 | 13 |
| 50127   | Red White             | 12-20 | 13 |
| 50128   | Scarlet               | 12-20 | 13 |
| 50268   | Violet                | 12-20 | 13 |
| 50131   | White                 | 12-20 | 13 |