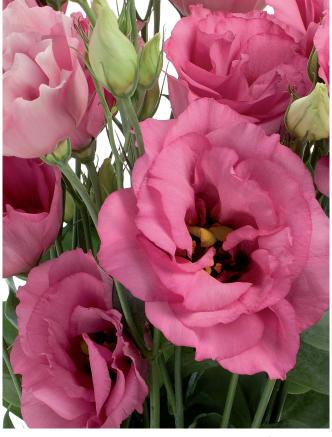

#### Lisianthus - Eustoma russellianum

Lisianthus originated as Eustoma russellianum that grows under desert and prairie conditions in North America and Mexico. The first cultivated form of Eustoma russellianum was developed around 1930. Today, it is primarily the double-flowered Lisianthus varieties that are being cultivated worldwide. Many splendid cultivars for cut flower production are available already but improved ones with new colours, larger flowers and new flower shapes – such as the fringed varieties for example – are being developed every year for the key Lisianthus market.

Each market has its own preferred type, flower size or colour. Florensis Cut Flowers offers Lisianthus young plants year-round and, under the right conditions, it can also be cultivated year-round. It takes 8 to sometimes 24 weeks for the young plants to produce flowers. We have such a large range of products that we can provide every market with just the right Lisianthus variety. Delivery: year-round.

We cultivate our Lisianthus assortment under completely conditioned high-tech circumstances.