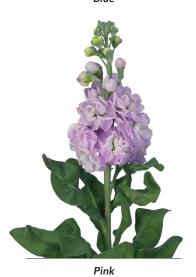

# Brassica oleracea 🖭 🕞

The cultivation of ornamental cabbage, Brassica oleracea, has increased substantially over the years. Consequently, the product range has become much more diverse and breeders are still developing new varieties. Ornamental cabbage can be grown both outdoors and under glass. Our advisors will be pleased to provide you with more detailed information.

|  | Brassic | a oleracea | NEW          | $M^2$ | <b>9</b> |
|--|---------|------------|--------------|-------|----------|
|  | 50704   | Black Leaf |              | 70-85 | 1        |
|  | 50400   | Coblanc    | $\checkmark$ | 70-85 | 1        |

Black Leaf

Coblanc