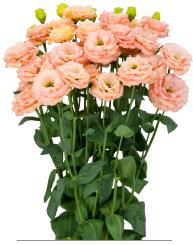

# Lisianthus grandiflorum Celeb

Exclusive at Florensis Cut Flowers. The Celeb series features with many diverse colored, big flowers. The Celeb 2 Queen is a new, big, fringed, light pink Lisianthus. Many breeders are working on more double flowers in pastel colors; this Queen is a highly wanted flower in the market. The beautiful big and fringed petals will fit perfect in a bouquet and the flower diameter can become 10 cm wide under the perfect growing conditions.

# Lisianthus grandiflorum Corelli

The Corelli series is a series with fringed, big flowers. Corelli Lavender is an excellent large, double flowered Lisianthus. It has elegant fringed flower petals and a long vase life. Lavender is a popular colour in the Lisianthus market and this Corelli type is an addition in every assortment.