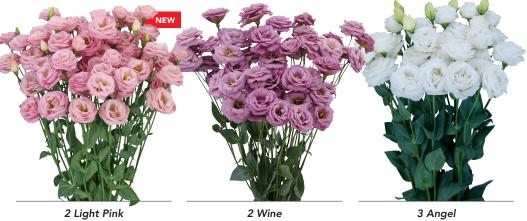

#### Lisianthus - Eustoma russellianum

Lisianthus originated as Eustoma russellianum that grows under desert and prairie conditions in North America and Mexico. The first cultivated form of Eustoma russellianum was developed around 1930. Today, it is primarily the double-flowered Lisianthus varieties that are being cultivated worldwide. Many splendid cultivars for cut flower production are available already but improved ones with new colours, larger flowers and new flower shapes – such as the fringed varieties for example – are being developed every year for the key Lisianthus market.

Each market has its own preferred type, flower size or colour. Florensis Cut Flowers offers Lisianthus young plants year-round and, under the right conditions, it can also be cultivated year-round. It takes 8 to sometimes 24 weeks for the young plants to produce flowers. We have such a large range of products that we can provide every market with just the right Lisianthus variety. Delivery: year-round.