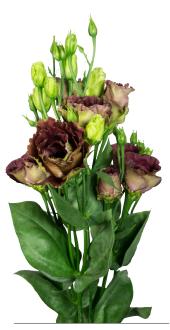

# Lisianthus grandiflorum Celeb

Exclusive at Florensis Cut Flowers. The Celeb series features with many diverse colored, big flowers. The Celeb 2 Queen is a new, big, fringed, light pink Lisianthus. Many breeders are working on more double flowers in pastel colors; this Queen is a highly wanted flower in the market. The beautiful big and fringed petals will fit perfect in a bouquet and the flower diameter can become 10 cm wide under the perfect growing conditions.

# Lisianthus grandiflorum Corelli

The Corelli series is a series with fringed, big flowers. Corelli Lavender is an excellent large, double flowered Lisianthus. It has elegant fringed flower petals and a long vase life. Lavender is a popular colour in the Lisianthus market and this Corelli type is an addition in every assortment.