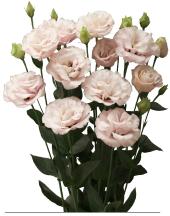

#### Lisianthus - Eustoma russellianum

Lisianthus originated as Eustoma russellianum that grows under desert and prairie conditions in North America and Mexico. The first cultivated form of Eustoma russellianum was developed around 1930. Today, it is primarily the double-flowered Lisianthus varieties that are being cultivated worldwide. Many splendid cultivars for cut flower production are available already but improved ones with new colours, larger flowers and new flower shapes – such as the fringed varieties for example – are being developed every year for the key Lisianthus market.

Each market has its own preferred type, flower size or colour. Florensis Cut Flowers offers Lisianthus young plants year-round and, under the right conditions, it can also be cultivated year-round. It takes 8 to sometimes 24 weeks for the young plants to produce flowers. We have such a large range of products that we can provide every market with just the right Lisianthus variety. Delivery: year-round.