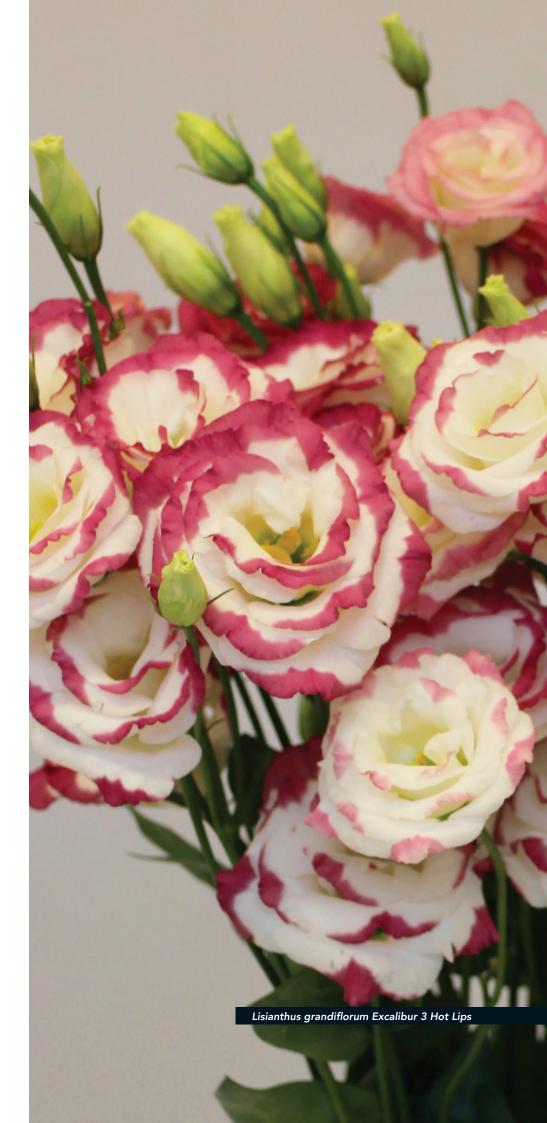

# Lisianthus grandiflorum Celeb

Exclusive at Florensis Cut Flowers. The Celeb series features with many diverse colored, big flowers. The Celeb 2 Queen is a new, big, fringed, light pink Lisianthus. Many breeders are working on more double flowers in pastel colors; this Queen is a highly wanted flower in the market. The beautiful big and fringed petals will fit perfect in a bouquet and the flower diameter can become 10 cm wide under the perfect growing conditions.

# Lisianthus grandiflorum Corelli

The Corelli series is a series with fringed, big flowers. Corelli Lavender is an excellent large, double flowered Lisianthus. It has elegant fringed flower petals and a long vase life. Lavender is a popular colour in the Lisianthus market and this Corelli type is an addition in every assortment.