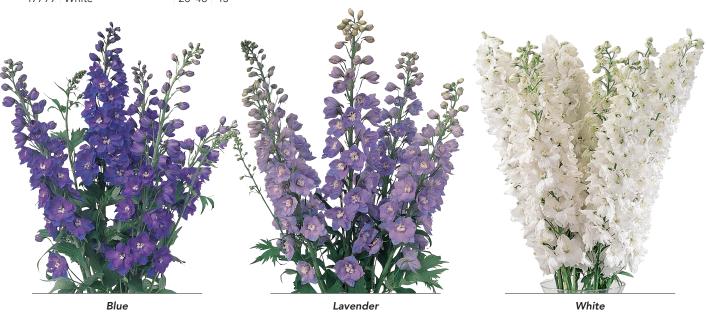

# **Delphinium elatum**

The common name of Delphinium is Larkspur. The genus Delphinium includes both perennial and annual species. Our Guardian serie is grown as annual and belongs to the Delphinium elatum group. As cut flowers they can easily exceed a metre in length.

# Guardian 🖭 🙃

| Delphir | nium elatum Guardian | $M^2$ | Îù. |
|---------|----------------------|-------|-----|
| 17796   | Blue                 | 20-48 | 13  |
| 20258   | Lavender             | 20-48 | 13  |
| 17799   | White                | 20-48 | 13  |