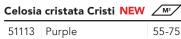

# Reprise 🏵 🕸 🔤

| Celosia | cristata Reprise NEW | $M^2$ | <u> </u> |
|---------|----------------------|-------|----------|
| 50719   | Orange               | 55-75 | 1        |
| 50720   | Rose                 | 55-75 | 1        |
| 50718   | Velvet               | 55-75 | 1        |
| 50844   | Yellow               | 55-75 | 1        |