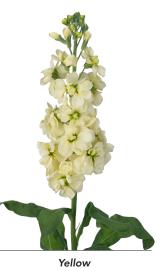

# Brassica oleracea 🖭 🕞

The cultivation of ornamental cabbage, Brassica oleracea, has increased substantially over the years. Consequently, the product range has become much more diverse and breeders are still developing new varieties. Ornamental cabbage can be grown both outdoors and under glass. Our advisors will be pleased to provide you with more detailed information.

|  | Brassic | a oleracea | NEW          | $M^2$ | <b>9</b> |
|--|---------|------------|--------------|-------|----------|
|  | 50704   | Black Leaf |              | 70-85 | 1        |
|  | 50400   | Coblanc    | $\checkmark$ | 70-85 | 1        |