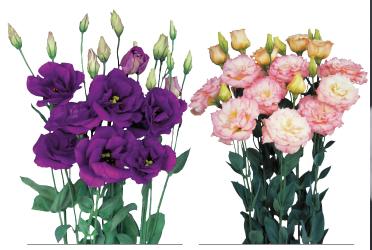

# Lisianthus grandiflorum Celeb

Exclusive at Florensis Cut Flowers. The Celeb series features with many diverse colored, big flowers. The Celeb 2 Queen is a new, big, fringed, light pink Lisianthus. Many breeders are working on more double flowers in pastel colors; this Queen is a highly wanted flower in the market. The beautiful big and fringed petals will fit perfect in a bouquet and the flower diameter can become 10 cm wide under the perfect growing conditions.

# Lisianthus grandiflorum Corelli

The Corelli series is a series with fringed, big flowers. Corelli Lavender is an excellent large, double flowered Lisianthus. It has elegant fringed flower petals and a long vase life. Lavender is a popular colour in the Lisianthus market and this Corelli type is an addition in every assortment.