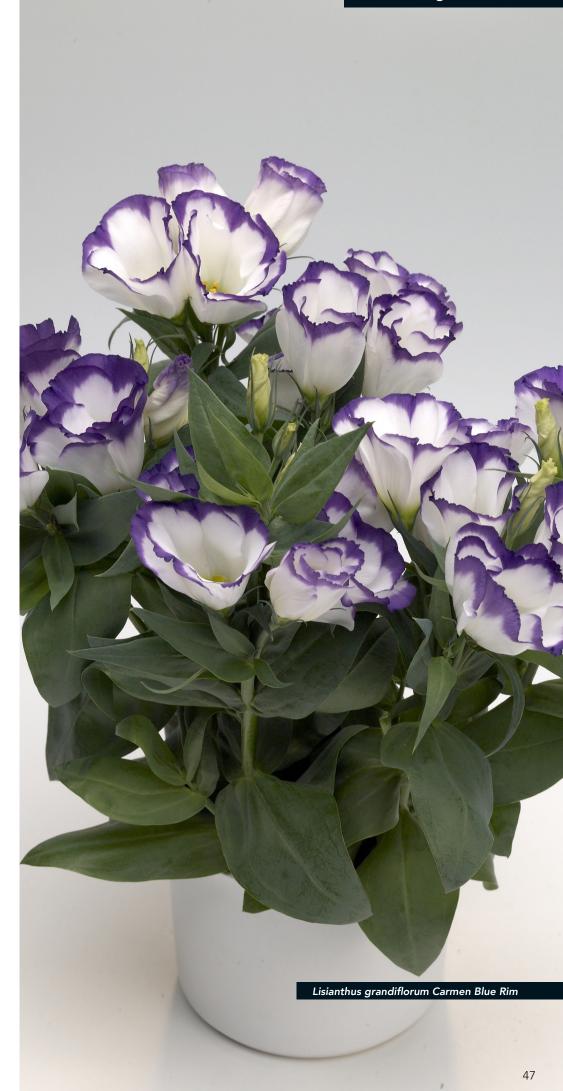

# Lisianthus grandiflorum Corelli

The Corelli series is a series with fringed, big flowers. Corelli Lavender is an excellent large, double flowered Lisianthus. It has elegant fringed flower petals and a long vase life. Lavender is a popular colour in the Lisianthus market and this Corelli type is an addition in every assortment.