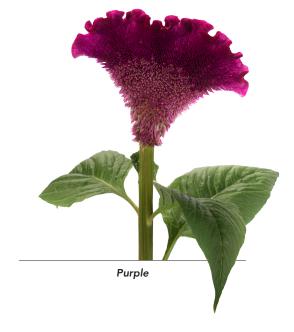

# Reprise 🏵 🕸 🔤

| Celosia | cristata Reprise NEW | $M^2$ | <u> </u> |
|---------|----------------------|-------|----------|
| 50719   | Orange               | 55-75 | 1        |
| 50720   | Rose                 | 55-75 | 1        |
| 50718   | Velvet               | 55-75 | 1        |
| 50844   | Yellow               | 55-75 | 1        |