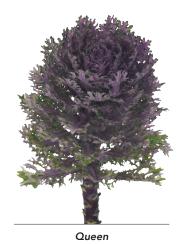

# Lisianthus grandiflorum Celeb

Exclusive at Florensis Cut Flowers. The Celeb series features with many diverse colored, big flowers. The Celeb 2 Queen is a new, big, fringed, light pink Lisianthus. Many breeders are working on more double flowers in pastel colors; this Queen is a highly wanted flower in the market. The beautiful big and fringed petals will fit perfect in a bouquet and the flower diameter can become 10 cm wide under the perfect growing conditions.