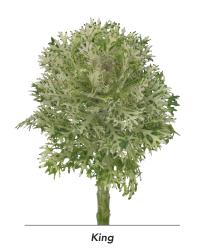

# Crane 🖭 🕞

| Brassic | a oleracea Crane | NEW       | $M^2$ | <u> </u> |
|---------|------------------|-----------|-------|----------|
| 18877   | Bicolour         |           | 70-85 | 1        |
| 50037   | King             |           | 70-85 | 1        |
| 18876   | Pink             |           | 70-85 | 1        |
| 50036   | Queen            |           | 70-85 | 1        |
| 17748   | Red              |           | 70-85 | 1        |
| 17749   | Rose             |           | 70-85 | 1        |
| 50687   | Ruby             | $\sqrt{}$ | 70-85 | 1        |
| 17750   | White            |           | 70-85 | 1        |