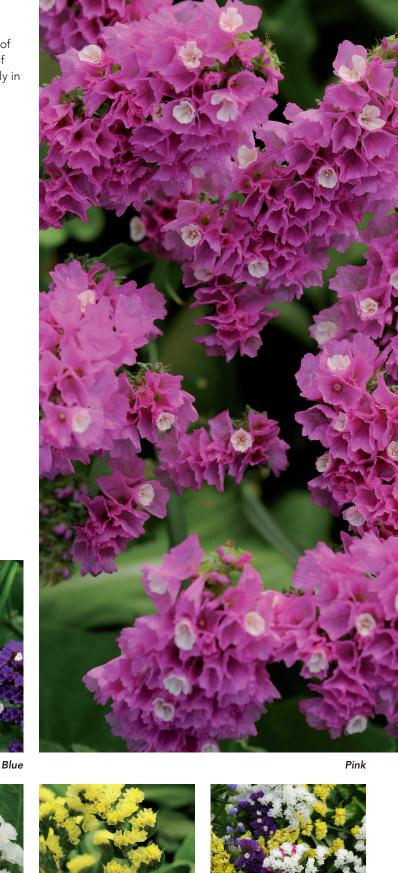

# Champion I & II 🖻 🕸

Campanula Champion II is a series in the Campanula. The improved uniformity means faster harvest and more profit for the grower. Besides that the Usable Plant Count has improved. The very long lasting vase life for at least two weeks makes the Campanula Champion II interesting for the florists. The series is now consisting of three colours: Deep Blue, Lilac & Pink.

| Campa | nula medium Champion | <u>M²</u> | • |
|-------|----------------------|-----------|---|
| 20026 | Blue                 | 64-80     | 1 |
| 20028 | Lavender             | 64-80     | 1 |
| 20027 | Pink                 | 64-80     | 1 |
| 20029 | White                | 64-80     | 1 |
| 50732 | II Deep Blue         | 64-80     | 1 |
| 50733 | II Lilac             | 64-80     | 1 |
| 50734 | II Pink              | 64-80     | 1 |

(Deep) Blue

Lavender