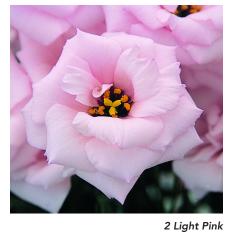

# Lisianthus grandiflorum Celeb

Exclusive at Florensis Cut Flowers. The Celeb series features with many diverse colored, big flowers. The Celeb 2 Queen is a new, big, fringed, light pink Lisianthus. Many breeders are working on more double flowers in pastel colors; this Queen is a highly wanted flower in the market. The beautiful big and fringed petals will fit perfect in a bouquet and the flower diameter can become 10 cm wide under the perfect growing conditions.