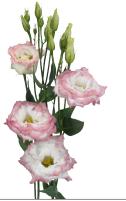

#### Lisianthus - Eustoma russellianum

Lisianthus originated as Eustoma russellianum that grows under desert and prairie conditions in North America and Mexico. The first cultivated form of Eustoma russellianum was developed around 1930. Today, it is primarily the double-flowered Lisianthus varieties that are being cultivated worldwide. Many splendid cultivars for cut flower production are available already but improved ones with new colours, larger flowers and new flower shapes – such as the fringed varieties for example – are being developed every year for the key Lisianthus market.

Each market has its own preferred type, flower size or colour. Florensis Cut Flowers offers Lisianthus young plants year-round and, under the right conditions, it can also be cultivated year-round. It takes 8 to sometimes 24 weeks for the young plants to produce flowers. We have such a large range of products that we can provide every market with just the right Lisianthus variety. Delivery: year-round.