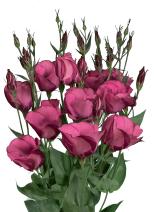

# Lisianthus grandiflorum Celeb

Exclusive at Florensis Cut Flowers. The Celeb series features with many diverse colored, big flowers. The Celeb 2 Queen is a new, big, fringed, light pink Lisianthus. Many breeders are working on more double flowers in pastel colors; this Queen is a highly wanted flower in the market. The beautiful big and fringed petals will fit perfect in a bouquet and the flower diameter can become 10 cm wide under the perfect growing conditions.