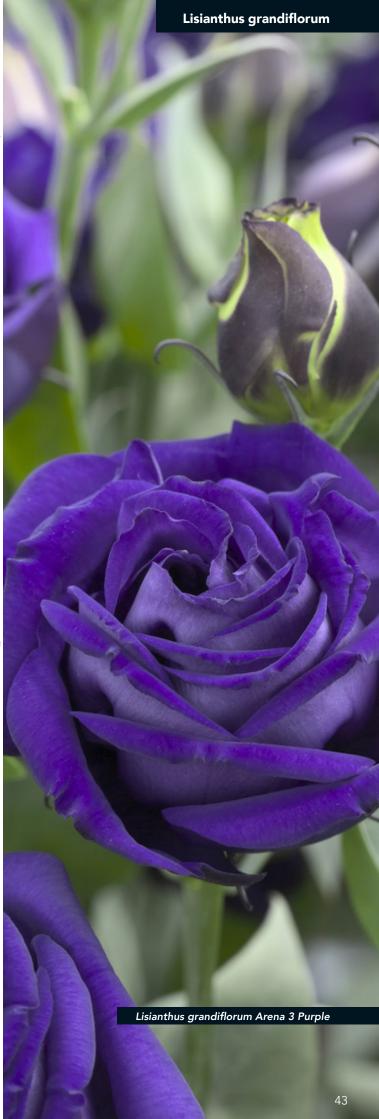

#### Lisianthus - Eustoma russellianum

Lisianthus originated as Eustoma russellianum that grows under desert and prairie conditions in North America and Mexico. The first cultivated form of Eustoma russellianum was developed around 1930. Today, it is primarily the double-flowered Lisianthus varieties that are being cultivated worldwide. Many splendid cultivars for cut flower production are available already but improved ones with new colours, larger flowers and new flower shapes – such as the fringed varieties for example – are being developed every year for the key Lisianthus market.

Each market has its own preferred type, flower size or colour. Florensis Cut Flowers offers Lisianthus young plants year-round and, under the right conditions, it can also be cultivated year-round. It takes 8 to sometimes 24 weeks for the young plants to produce flowers. We have such a large range of products that we can provide every market with just the right Lisianthus variety. Delivery: year-round.