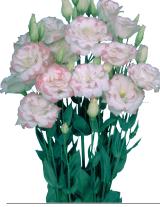

# Lisianthus grandiflorum Celeb

Exclusive at Florensis Cut Flowers. The Celeb series features with many diverse colored, big flowers. The Celeb 2 Queen is a new, big, fringed, light pink Lisianthus. Many breeders are working on more double flowers in pastel colors; this Queen is a highly wanted flower in the market. The beautiful big and fringed petals will fit perfect in a bouquet and the flower diameter can become 10 cm wide under the perfect growing conditions.

# Lisianthus grandiflorum Corelli

The Corelli series is a series with fringed, big flowers. Corelli Lavender is an excellent large, double flowered Lisianthus. It has elegant fringed flower petals and a long vase life. Lavender is a popular colour in the Lisianthus market and this Corelli type is an addition in every assortment.