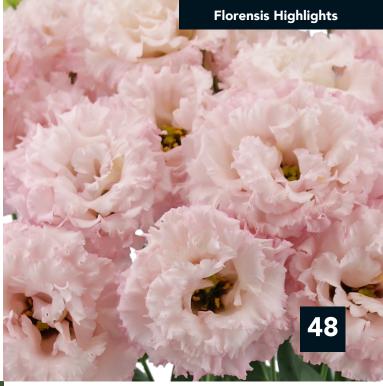

Campanula. The improved uniformity means faster harvest and more profit for the grower. Besides that the Usable Plant Count has improved. The very long lasting vase life for at least two weeks makes the Campanula Champion II interesting for the florists. The series is now consisting of three colours: Deep Blue, Lilac & Pink



# Lisianthus grandiflorum Celeb

Exclusive at Florensis Cut Flowers. The Celeb series features with many diverse colored, big flowers. The Celeb 2 Queen is a new, big, fringed, light pink Lisianthus. Many breeders are working on more double flowers in pastel colors; this Queen is a highly wanted flower in the market. The beautiful big and fringed petals will fit perfect in a bouquet and the flower diameter can become 10 cm wide under the perfect growing conditions.



# 51

# Lisianthus grandiflorum Corelli

The Corelli series is a series with fringed, big flowers. Corelli Lavender is an excellent large, double flowered Lisianthus. It has elegant fringed flower petals and a long vase life. Lavender is a popular colour in the Lisianthus market and this Corelli type is an addition in every assortment.

#### Matthiola incana Mathilda

Matthiola Mathilda Salmon is a new colour in the Mathilda series. Mathilda is a seedling selectable type Matthiola. This new genetic is a salmon pink colour which is a popular colour in the flower market. The flower stem length will become 60 to 80 cm.





#### Blue Planet F1 🖭 🕞

The scientific name of this bright blue flower derives from the Greek word ageratos meaning 'eternally young'. Blue Planet, an F1 hybrid, is a h