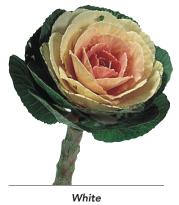

# Brassica oleracea 🖭 🕞

The cultivation of ornamental cabbage, Brassica oleracea, has increased substantially over the years. Consequently, the product range has become much more diverse and breeders are still developing new varieties. Ornamental cabbage can be grown both outdoors and under glass. Our advisors will be pleased to provide you with more detailed information.