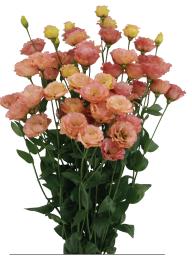

#### Lisianthus - Eustoma russellianum

Lisianthus originated as Eustoma russellianum that grows under desert and prairie conditions in North America and Mexico. The first cultivated form of Eustoma russellianum was developed around 1930. Today, it is primarily the double-flowered Lisianthus varieties that are being cultivated worldwide. Many splendid cultivars for cut flower production are available already but improved ones with new colours, larger flowers and new flower shapes – such as the fringed varieties for example – are being developed every year for the key Lisianthus market.

Each market has its own preferred type, flower size or colour. Florensis Cut Flowers offers Lisianthus young plants year-round and, under the right conditions, it can also be cultivated year-round. It takes 8 to sometimes 24 weeks for the young plants to produce flowers. We have such a large range of products that we can provide every market with just the right Lisianthus variety. Delivery: year-round.

We cultivate our Lisianthus assortment under completely conditioned high-tech circumstances.