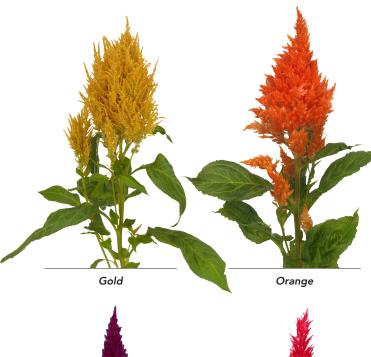

# Sunday 🖭 🏵

| Celosia | plumosa Sunday | $M^2$ |   |
|---------|----------------|-------|---|
| 50377   | Bright Pink    | 55-75 | 1 |
| 20331   | Dark Pink      | 55-75 | 1 |
| 50202   | Gold           | 55-75 | 1 |
| 17786   | Orange         | 55-75 | 1 |
| 50376   | Purple         | 55-75 | 1 |
| 17787   | Red            | 55-75 | 1 |

Bright Pink

Purple Red