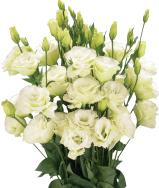

#### Lisianthus - Eustoma russellianum

Lisianthus originated as Eustoma russellianum that grows under desert and prairie conditions in North America and Mexico. The first cultivated form of Eustoma russellianum was developed around 1930. Today, it is primarily the double-flowered Lisianthus varieties that are being cultivated worldwide. Many splendid cultivars for cut flower production are available already but improved ones with new colours, larger flowers and new flower shapes – such as the fringed varieties for example – are being developed every year for the key Lisianthus market.

Each market has its own preferred type, flower size or colour. Florensis Cut Flowers offers Lisianthus young plants year-round and, under the right conditions, it can also be cultivated year-round. It takes 8 to sometimes 24 weeks for the young plants to produce flowers. We have such a large range of products that we can provide every market with just the right Lisianthus variety. Delivery: year-round.