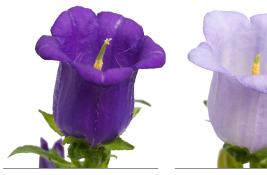

# Campanula medium

Cultivation of Campanula medium as a cut flower is a growing market since we have started applying blackout techniques in the cultivation of young plants. As a result, it is possible to grow Campanula medium as an annual cut flower without the need for a cold period.

# Champion I & II 🖻 🕸

Campanula Champion II is a series in the Campanula. The improved uniformity means faster harvest and more profit for the grower. Besides that the Usable Plant Count has improved. The very long lasting vase life for at least two weeks makes the Campanula Champion II interesting for the florists. The series is now consisting of three colours: Deep Blue, Lilac & Pink.