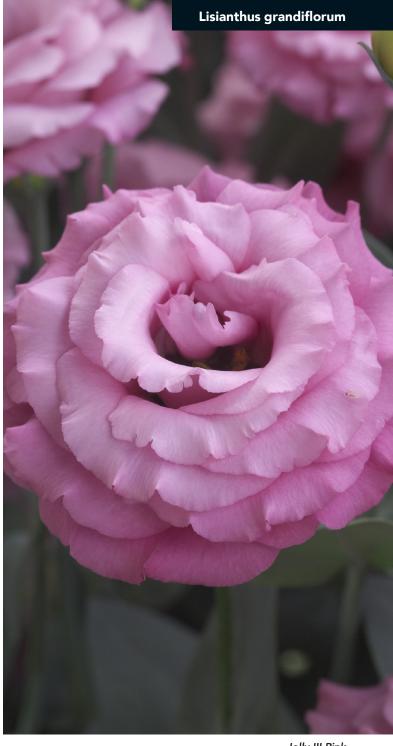

#### Lisianthus - Eustoma russellianum

Lisianthus originated as Eustoma russellianum that grows under desert and prairie conditions in North America and Mexico. The first cultivated form of Eustoma russellianum was developed around 1930. Today, it is primarily the double-flowered Lisianthus varieties that are being cultivated worldwide. Many splendid cultivars for cut flower production are available already but improved ones with new colours, larger flowers and new flower shapes – such as the fringed varieties for example – are being developed every year for the key Lisianthus market.

Each market has its own preferred type, flower size or colour. Florensis Cut Flowers offers Lisianthus young plants year-round and, under the right conditions, it can also be cultivated year-round. It takes 8 to sometimes 24 weeks for the young plants to produce flowers. We have such a large range of products that we can provide every market with just the right Lisianthus variety. Delivery: year-round.