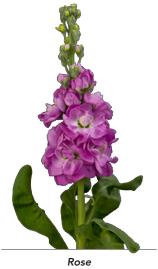

# Crane 🖭 🕞

| Brassic | a oleracea Crane | NEW       | $M^2$ | <u> </u> |
|---------|------------------|-----------|-------|----------|
| 18877   | Bicolour         |           | 70-85 | 1        |
| 50037   | King             |           | 70-85 | 1        |
| 18876   | Pink             |           | 70-85 | 1        |
| 50036   | Queen            |           | 70-85 | 1        |
| 17748   | Red              |           | 70-85 | 1        |
| 17749   | Rose             |           | 70-85 | 1        |
| 50687   | Ruby             | $\sqrt{}$ | 70-85 | 1        |
| 17750   | White            |           | 70-85 | 1        |

Bicolour

Red