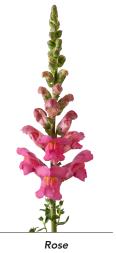

# Maryland $\widehat{\bullet}$ $\widehat{-}$

| Antirrh | Antirrhinum majus Maryland |       |   |
|---------|----------------------------|-------|---|
| 17724   | Appleblossom               | 60-80 | 1 |
| 50401   | Dark Orange                | 60-80 | 1 |
| 17726   | Lavender                   | 60-80 | 1 |
| 50245   | Pink                       | 60-80 | 1 |
| 30025   | Red                        | 60-80 | 1 |
| 18021   | White                      | 60-80 | 1 |