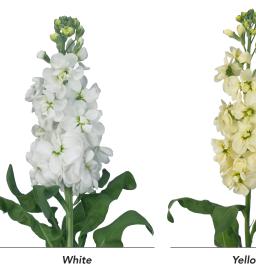

# Brassica oleracea 🖭 🕞

The cultivation of ornamental cabbage, Brassica oleracea, has increased substantially over the years. Consequently, the product range has become much more diverse and breeders are still developing new varieties. Ornamental cabbage can be grown both outdoors and under glass. Our advisors will be pleased to provide you with more detailed information.

|  | Brassic | a oleracea | NEW          | $M^2$ | <b>9</b> |
|--|---------|------------|--------------|-------|----------|
|  | 50704   | Black Leaf |              | 70-85 | 1        |
|  | 50400   | Coblanc    | $\checkmark$ | 70-85 | 1        |