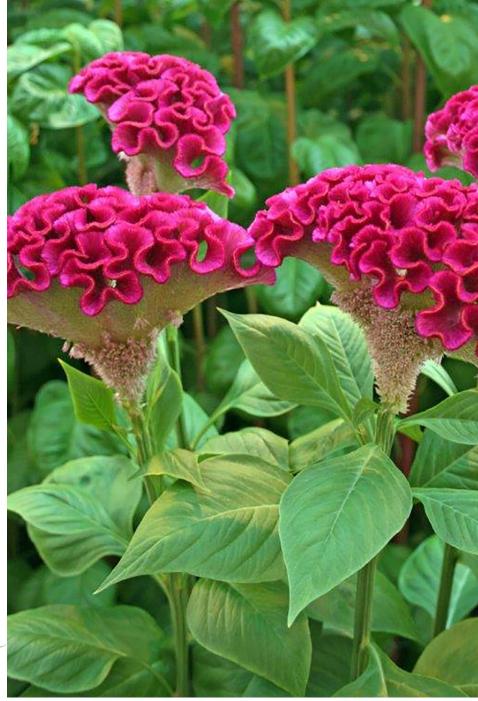

# Celosia cristata

Its unusual flower shape and vibrant colours lend this flower a unique appearance. Originally from Central Asia, breeding has turned Celosia cristata into a popular growers choice for its cut flowers. Our range of Celosia cristata products includes different series includig the new reprise serie.

# Reprise 🏵 🕸 🔤

| Celosia | cristata Reprise NEW | $M^2$ | <u> </u> |
|---------|----------------------|-------|----------|
| 50719   | Orange               | 55-75 | 1        |
| 50720   | Rose                 | 55-75 | 1        |
| 50718   | Velvet               | 55-75 | 1        |
| 50844   | Yellow               | 55-75 | 1        |