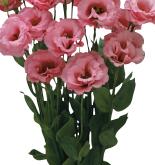

#### Lisianthus - Eustoma russellianum

Lisianthus originated as Eustoma russellianum that grows under desert and prairie conditions in North America and Mexico. The first cultivated form of Eustoma russellianum was developed around 1930. Today, it is primarily the double-flowered Lisianthus varieties that are being cultivated worldwide. Many splendid cultivars for cut flower production are available already but improved ones with new colours, larger flowers and new flower shapes – such as the fringed varieties for example – are being developed every year for the key Lisianthus market.

Each market has its own preferred type, flower size or colour. Florensis Cut Flowers offers Lisianthus young plants year-round and, under the right conditions, it can also be cultivated year-round. It takes 8 to sometimes 24 weeks for the young plants to produce flowers. We have such a large range of products that we can provide every market with just the right Lisianthus variety. Delivery: year-round.