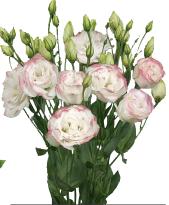

#### Lisianthus - Eustoma russellianum

Lisianthus originated as Eustoma russellianum that grows under desert and prairie conditions in North America and Mexico. The first cultivated form of Eustoma russellianum was developed around 1930. Today, it is primarily the double-flowered Lisianthus varieties that are being cultivated worldwide. Many splendid cultivars for cut flower production are available already but improved ones with new colours, larger flowers and new flower shapes – such as the fringed varieties for example – are being developed every year for the key Lisianthus market.

Each market has its own preferred type, flower size or colour. Florensis Cut Flowers offers Lisianthus young plants year-round and, under the right conditions, it can also be cultivated year-round. It takes 8 to sometimes 24 weeks for the young plants to produce flowers. We have such a large range of products that we can provide every market with just the right Lisianthus variety. Delivery: year-round.

We cultivate our Lisianthus assortment under completely conditioned high-tech circumstances.