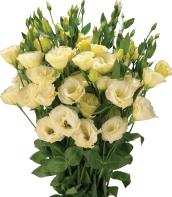

#### Lisianthus - Eustoma russellianum

Lisianthus originated as Eustoma russellianum that grows under desert and prairie conditions in North America and Mexico. The first cultivated form of Eustoma russellianum was developed around 1930. Today, it is primarily the double-flowered Lisianthus varieties that are being cultivated worldwide. Many splendid cultivars for cut flower production are available already but improved ones with new colours, larger flowers and new flower shapes – such as the fringed varieties for example – are being developed every year for the key Lisianthus market.

Each market has its own preferred type, flower size or colour. Florensis Cut Flowers offers Lisianthus young plants year-round and, under the right conditions, it can also be cultivated year-round. It takes 8 to sometimes 24 weeks for the young plants to produce flowers. We have such a large range of products that we can provide every market with just the right Lisianthus variety. Delivery: year-round.