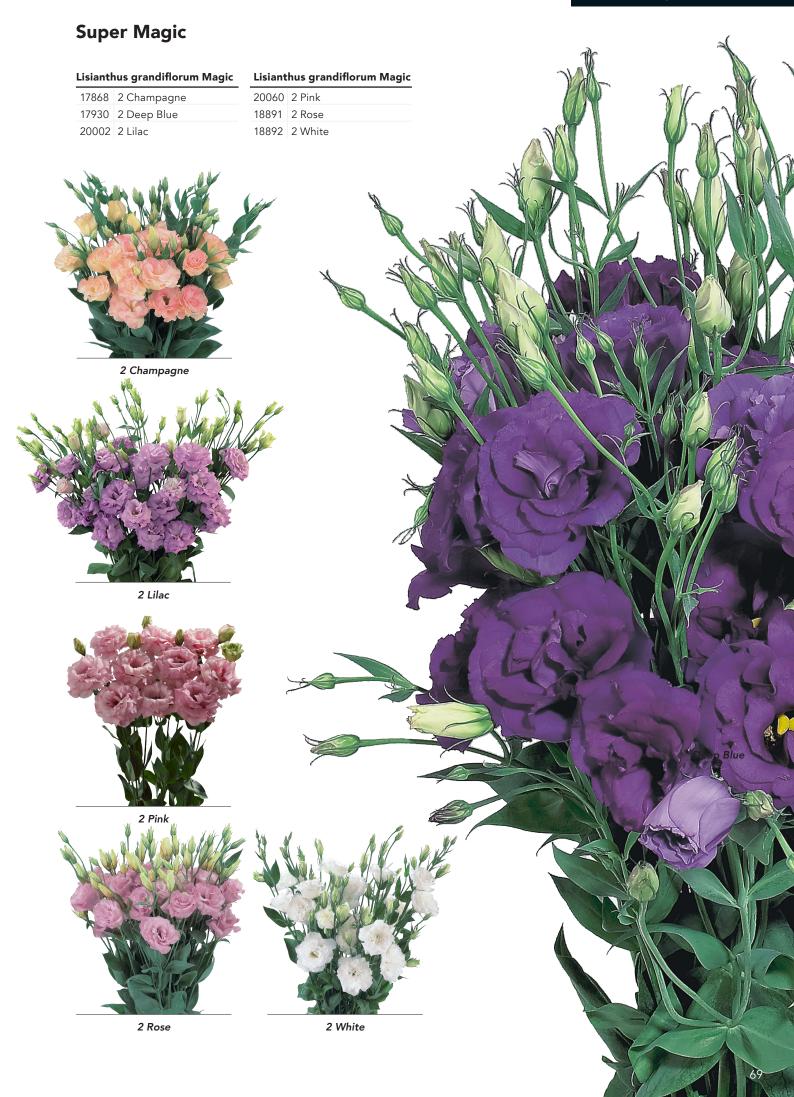

# Lisianthus grandiflorum Celeb

Exclusive at Florensis Cut Flowers. The Celeb series features with many diverse colored, big flowers. The Celeb 2 Queen is a new, big, fringed, light pink Lisianthus. Many breeders are working on more double flowers in pastel colors; this Queen is a highly wanted flower in the market. The beautiful big and fringed petals will fit perfect in a bouquet and the flower diameter can become 10 cm wide under the perfect growing conditions.

# Lisianthus grandiflorum Corelli

The Corelli series is a series with fringed, big flowers. Corelli Lavender is an excellent large, double flowered Lisianthus. It has elegant fringed flower petals and a long vase life. Lavender is a popular colour in the Lisianthus market and this Corelli type is an addition in every assortment.