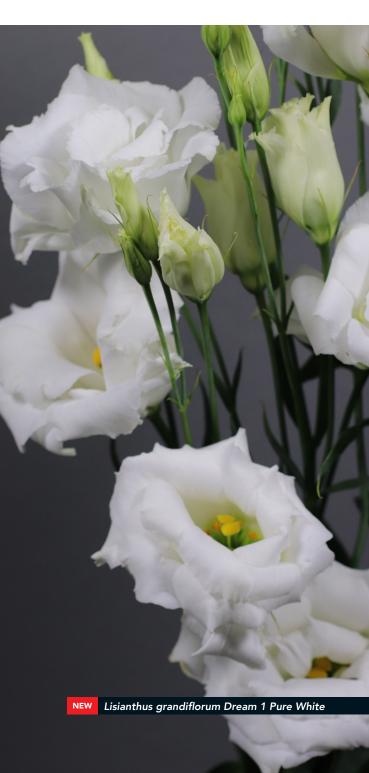

# Lisianthus grandiflorum Celeb

Exclusive at Florensis Cut Flowers. The Celeb series features with many diverse colored, big flowers. The Celeb 2 Queen is a new, big, fringed, light pink Lisianthus. Many breeders are working on more double flowers in pastel colors; this Queen is a highly wanted flower in the market. The beautiful big and fringed petals will fit perfect in a bouquet and the flower diameter can become 10 cm wide under the perfect growing conditions.

# Lisianthus grandiflorum Corelli

The Corelli series is a series with fringed, big flowers. Corelli Lavender is an excellent large, double flowered Lisianthus. It has elegant fringed flower petals and a long vase life. Lavender is a popular colour in the Lisianthus market and this Corelli type is an addition in every assortment.