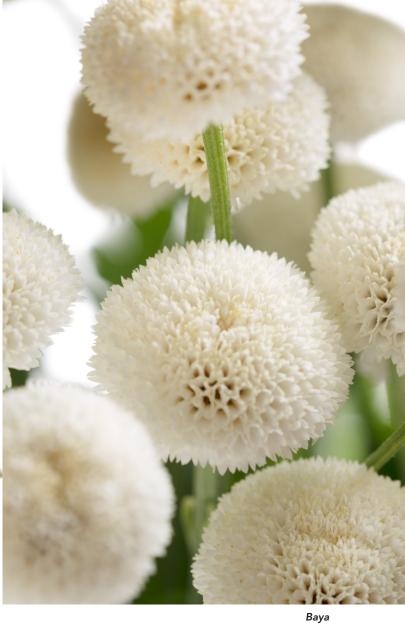

| Campa | nula medium Champion | <u>M²</u> | • |
|-------|----------------------|-----------|---|
| 20026 | Blue                 | 64-80     | 1 |
| 20028 | Lavender             | 64-80     | 1 |
| 20027 | Pink                 | 64-80     | 1 |
| 20029 | White                | 64-80     | 1 |
| 50732 | II Deep Blue         | 64-80     | 1 |
| 50733 | II Lilac             | 64-80     | 1 |
| 50734 | II Pink              | 64-80     | 1 |

(Deep) Blue

Lavender