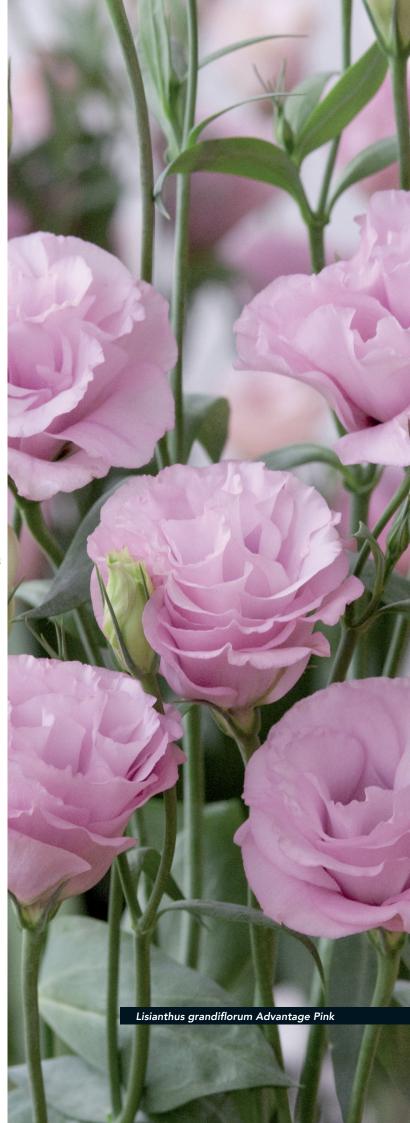

#### Lisianthus - Eustoma russellianum

Lisianthus originated as Eustoma russellianum that grows under desert and prairie conditions in North America and Mexico. The first cultivated form of Eustoma russellianum was developed around 1930. Today, it is primarily the double-flowered Lisianthus varieties that are being cultivated worldwide. Many splendid cultivars for cut flower production are available already but improved ones with new colours, larger flowers and new flower shapes – such as the fringed varieties for example – are being developed every year for the key Lisianthus market.

Each market has its own preferred type, flower size or colour. Florensis Cut Flowers offers Lisianthus young plants year-round and, under the right conditions, it can also be cultivated year-round. It takes 8 to sometimes 24 weeks for the young plants to produce flowers. We have such a large range of products that we can provide every market with just the right Lisianthus variety. Delivery: year-round.