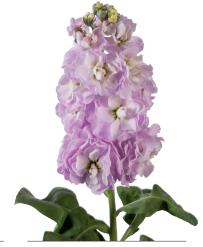

# Lisianthus grandiflorum Corelli

The Corelli series is a series with fringed, big flowers. Corelli Lavender is an excellent large, double flowered Lisianthus. It has elegant fringed flower petals and a long vase life. Lavender is a popular colour in the Lisianthus market and this Corelli type is an addition in every assortment.