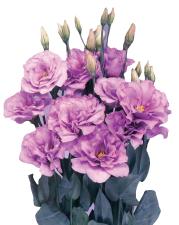

#### Lisianthus - Eustoma russellianum

Lisianthus originated as Eustoma russellianum that grows under desert and prairie conditions in North America and Mexico. The first cultivated form of Eustoma russellianum was developed around 1930. Today, it is primarily the double-flowered Lisianthus varieties that are being cultivated worldwide. Many splendid cultivars for cut flower production are available already but improved ones with new colours, larger flowers and new flower shapes – such as the fringed varieties for example – are being developed every year for the key Lisianthus market.

Each market has its own preferred type, flower size or colour. Florensis Cut Flowers offers Lisianthus young plants year-round and, under the right conditions, it can also be cultivated year-round. It takes 8 to sometimes 24 weeks for the young plants to produce flowers. We have such a large range of products that we can provide every market with just the right Lisianthus variety. Delivery: year-round.

We cultivate our Lisianthus assortment under completely conditioned high-tech circumstances.