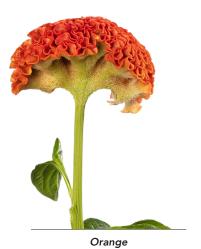

# Reprise 🏵 🕸 🔤

| Celosia | cristata Reprise NEW | $M^2$ | <u> </u> |
|---------|----------------------|-------|----------|
| 50719   | Orange               | 55-75 | 1        |
| 50720   | Rose                 | 55-75 | 1        |
| 50718   | Velvet               | 55-75 | 1        |
| 50844   | Yellow               | 55-75 | 1        |