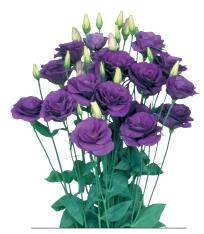

#### Lisianthus - Eustoma russellianum

Lisianthus originated as Eustoma russellianum that grows under desert and prairie conditions in North America and Mexico. The first cultivated form of Eustoma russellianum was developed around 1930. Today, it is primarily the double-flowered Lisianthus varieties that are being cultivated worldwide. Many splendid cultivars for cut flower production are available already but improved ones with new colours, larger flowers and new flower shapes – such as the fringed varieties for example – are being developed every year for the key Lisianthus market.

Each market has its own preferred type, flower size or colour. Florensis Cut Flowers offers Lisianthus young plants year-round and, under the right conditions, it can also be cultivated year-round. It takes 8 to sometimes 24 weeks for the young plants to produce flowers. We have such a large range of products that we can provide every market with just the right Lisianthus variety. Delivery: year-round.

We cultivate our Lisianthus assortment under completely conditioned high-tech circumstances.