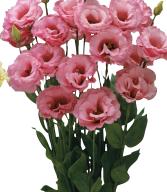

#### Lisianthus - Eustoma russellianum

Lisianthus originated as Eustoma russellianum that grows under desert and prairie conditions in North America and Mexico. The first cultivated form of Eustoma russellianum was developed around 1930. Today, it is primarily the double-flowered Lisianthus varieties that are being cultivated worldwide. Many splendid cultivars for cut flower production are available already but improved ones with new colours, larger flowers and new flower shapes – such as the fringed varieties for example – are being developed every year for the key Lisianthus market.

Each market has its own preferred type, flower size or colour. Florensis Cut Flowers offers Lisianthus young plants year-round and, under the right conditions, it can also be cultivated year-round. It takes 8 to sometimes 24 weeks for the young plants to produce flowers. We have such a large range of products that we can provide every market with just the right Lisianthus variety. Delivery: year-round.