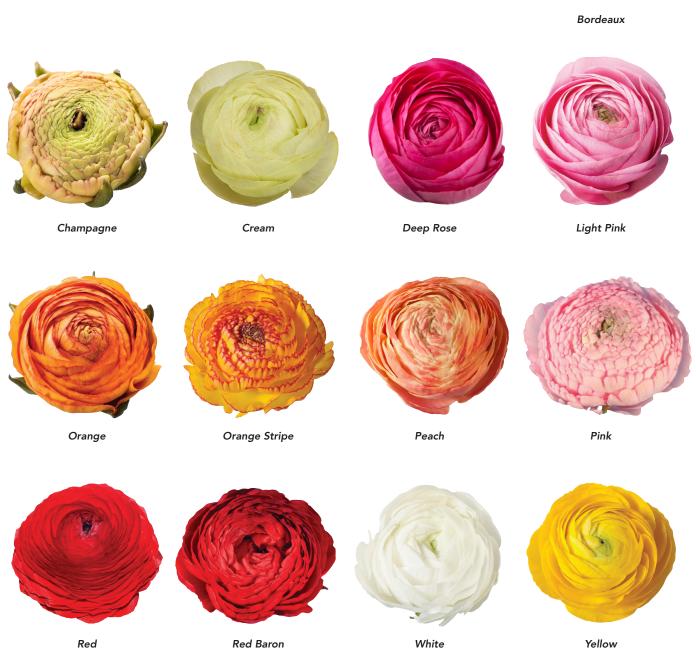

However, the development of new varieties and the use of modern cultivation methods, allow this crop to be grown and harvested over a longer period than was possible with former cultivars. The filled Bonita flowers are highly appreciated in the market. The pompon flowers of this series have a strikingly full inflorescence and the plants are resistant to Fusarium.

# Bonita 🖭 🕞 🕸

Scarlet

White

Deep Blue