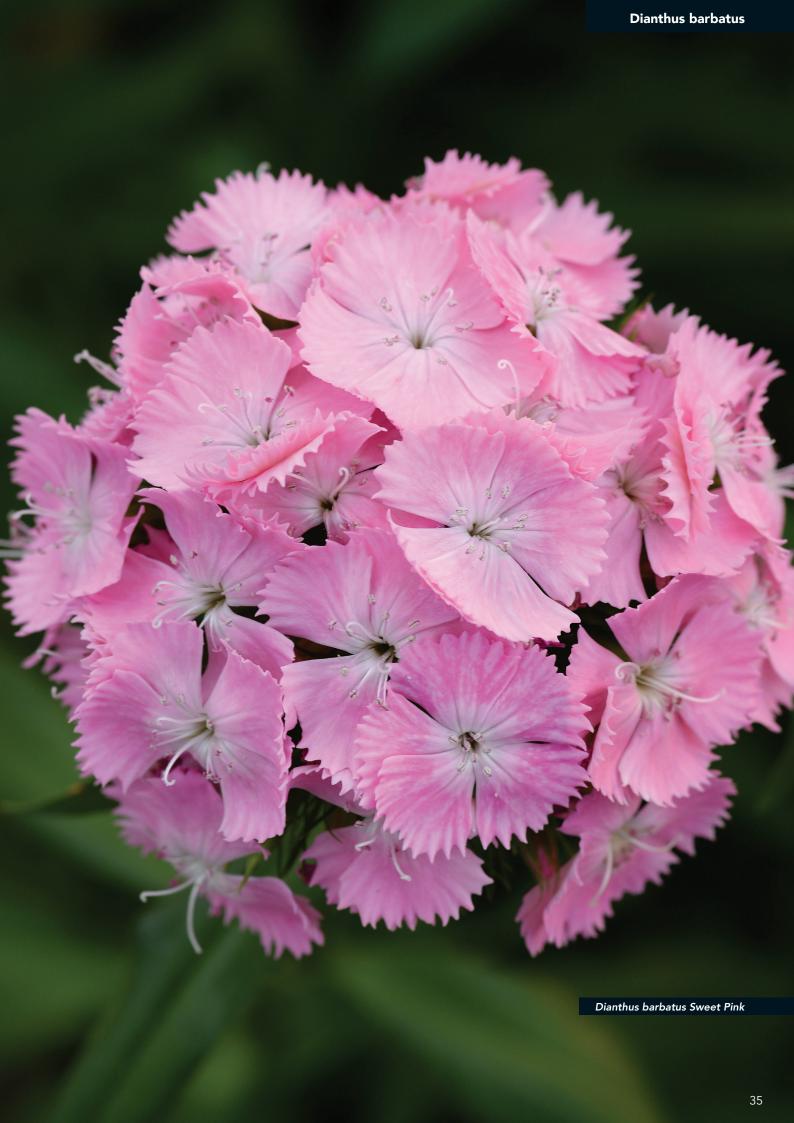

#### **Dianthus barbatus**

Dianthus barbatus (common name: Sweet William) has been grown in Dutch climate conditions for many years. Primarily as biennial varieties requiring a cold period to produce flowers. In recent years, breeders have developed two series: Amazon and Sweet, which do not need vernalisation for flower induction.

# Sweet 🍳 🕞 🅸

| Dianthu | ıs barbatus Sweet     | $M^2$ |    |
|---------|-----------------------|-------|----|
| 31882   | Black Cherry          | 32-64 | 13 |
| 17808   | Coral                 | 32-64 | 13 |
| 50332   | Deep Pink Maxine      | 32-64 | 13 |
| 50088   | Pink                  | 32-64 | 13 |
| 50089   | Pink Magic            | 32-64 | 13 |
| 17809   | Purple                | 32-64 | 13 |
| 30005   | Purple White Bicolour | 32-64 | 13 |
| 17810   | Red                   | 32-64 | 13 |
| 17811   | Scarlet               | 32-64 | 13 |
| 50090   | White Impr.           | 32-64 | 13 |
| 50091   | Mix Impr.             | 32-64 | 13 |