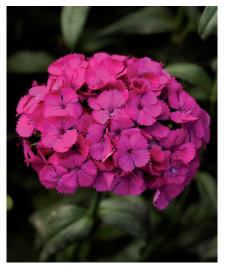

# Barbienne 🖭 슾 🕸

| Dianthu | us barbatus Barbienne | $M^2$ | •  |
|---------|-----------------------|-------|----|
| 50129   | Dark Red              | 12-20 | 13 |
| 50270   | Pink                  | 12-20 | 13 |
| 50127   | Red White             | 12-20 | 13 |
| 50128   | Scarlet               | 12-20 | 13 |
| 50268   | Violet                | 12-20 | 13 |
| 50131   | White                 | 12-20 | 13 |