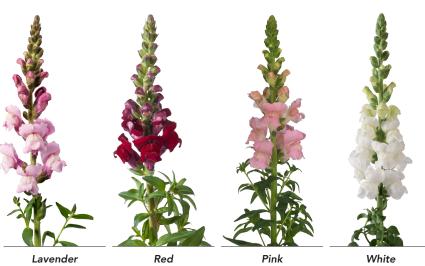

Legend 🍳 🕞

| Antirrh<br>Legend | inum majus | $M^2$ | 9 |
|-------------------|------------|-------|---|
| 50423             | Light Pink | 60-80 | 1 |
| 50117             | Pink       | 60-80 | 1 |
| 50118             | White      | 60-80 | 1 |
| 50119             | Yellow     | 60-80 | 1 |

White

Pink