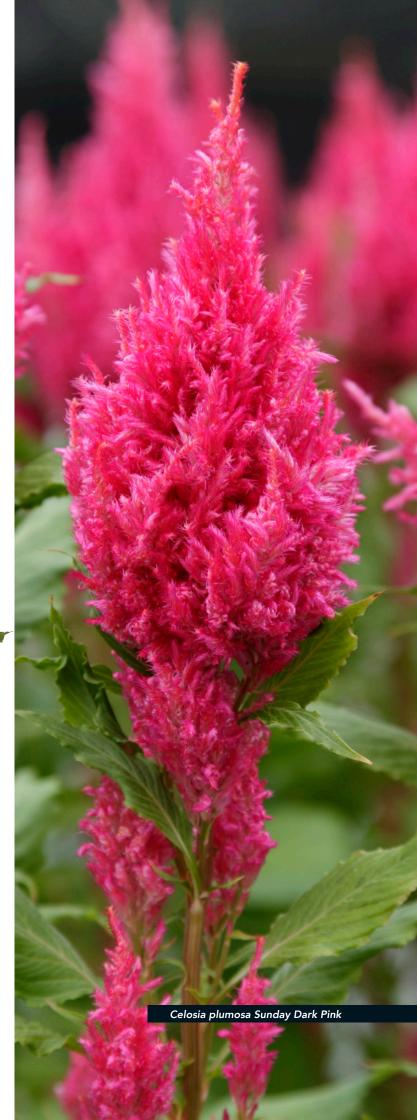

# Sunday 🖭 🏵

| Celosia | plumosa Sunday | $M^2$ |   |
|---------|----------------|-------|---|
| 50377   | Bright Pink    | 55-75 | 1 |
| 20331   | Dark Pink      | 55-75 | 1 |
| 50202   | Gold           | 55-75 | 1 |
| 17786   | Orange         | 55-75 | 1 |
| 50376   | Purple         | 55-75 | 1 |
| 17787   | Red            | 55-75 | 1 |

Bright Pink

Purple Red