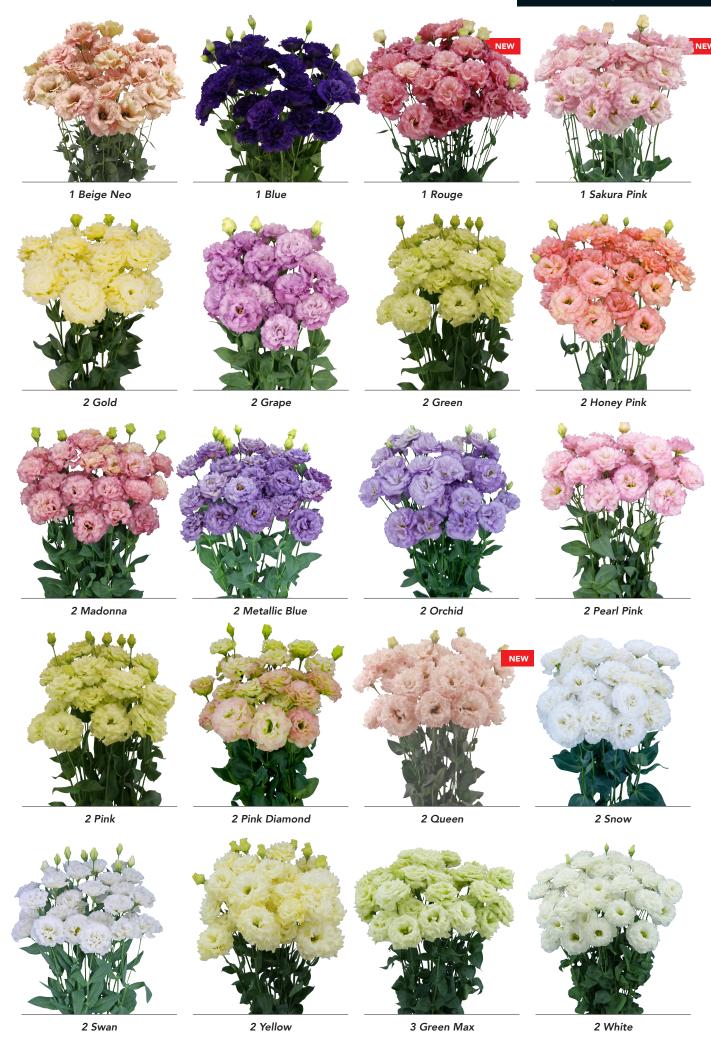

1231 | 1 Blue          |           |
| 50415 | 1 Rouge         | $\sqrt{}$ |
| 50877 | 1 Sakura Pink   |           |
| 50412 | 2 Chrystal      |           |
| 50353 | 2 Gold          |           |
| 50354 | 2 Grape         |           |
| 31623 | 2 Green         |           |
| 50040 | 2 Honey Pink    |           |
| 50355 | 2 Madonna       |           |
| 50032 | 2 Metallic Blue |           |
| 50300 | 2 Orchid        |           |
| 50550 | 2 Pearl Pink    |           |
| 31883 | 2 Pink          |           |
| 50303 | 2 Pink Diamond  |           |
| 50875 | 2 Queen         | $\sqrt{}$ |
| 50552 | 2 Snow          |           |
| 50591 | 2 Swan          |           |
| 31624 | 2 White         |           |
| 31625 | 2 Yellow        |           |
| 50031 | 3 Green Max     |           |





### Celebrich

# Lisianthus grandiflorum Celebrich

50411 2 White



### Ceremony

#### Lisianthus grandiflorum Ceremony

18658 2 Blue Flash



2 Blue Flash

#### Cessna

#### Lisianthus grandiflorum Cessna

20492 3 Deep Rose

20493 3 Green

20494 3 Pure White

31156 3 Red

20496 3 Rose Picotee

20497 3 White Impr.

20498 3 Yellow Impr.



3 Blue





3 Green



3 Pure White



3 Deep Rose



3 Red



3 Rose Picotee



3 White Impr.



3 Yellow Impr.

## Colorado

# Lisianthus grandiflorum Colorado

31244 2 Purple Impr.



2 Purple Impr.

### Corelli

#### Lisianthus grandiflorum Corelli

| 50782 | 2 Lavender   |
|-------|--------------|
| 50195 | 2 Light Pink |
| 50788 | 2 White Imp  |
| 31309 | 3 Apricot    |
| 50007 | 3 Blue       |
| 31310 | 3 Light Pink |
| 50872 | 3 Peach      |
|