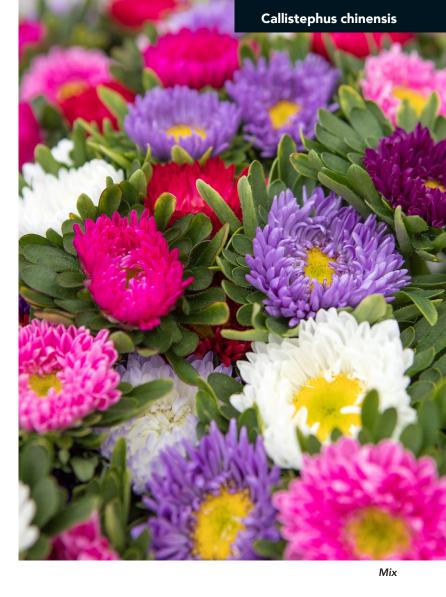

# Callistephus chinensis

The Chinese aster - as you can deduce both from its scientific as well as from its common name - originates in China. Under natural growing conditions in the Netherlands, the China Aster flowers in late summer.

However, the development of new varieties and the use of modern cultivation methods, allow this crop to be grown and harvested over a longer period than was possible with former cultivars. The filled Bonita flowers are highly appreciated in the market. The pompon flowers of this series have a strikingly full inflorescence and the plants are resistant to Fusarium.