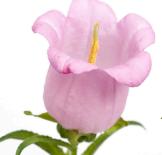

# Campanula medium Champion II

Campanula Champion II is a series in the Campanula. The improved uniformity means faster harvest and more profit for the grower. Besides that the Usable Plant Count has improved. The very long lasting vase life for at least two weeks makes the Campanula Champion II interesting for the florists. The series is now consisting of three colours: Deep Blue, Lilac & Pink

# Champion I & II 🖻 🕸

Campanula Champion II is a series in the Campanula. The improved uniformity means faster harvest and more profit for the grower. Besides that the Usable Plant Count has improved. The very long lasting vase life for at least two weeks makes the Campanula Champion II interesting for the florists. The series is now consisting of three colours: Deep Blue, Lilac & Pink.

| Campa | nula medium Champion | <u>M²</u> | • |
|-------|----------------------|-----------|---|
| 20026 | Blue                 | 64-80     | 1 |
| 20028 | Lavender             | 64-80     | 1 |
| 20027 | Pink                 | 64-80     | 1 |
| 20029 | White                | 64-80     | 1 |
| 50732 | II Deep Blue         | 64-80     | 1 |
| 50733 | II Lilac             | 64-80     | 1 |
| 50734 | II Pink              | 64-80     | 1 |