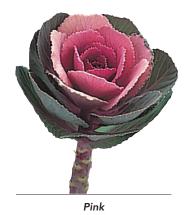

# Crane 🖭 🕞

| Brassic | a oleracea Crane | NEW       | $M^2$ | <u> </u> |
|---------|------------------|-----------|-------|----------|
| 18877   | Bicolour         |           | 70-85 | 1        |
| 50037   | King             |           | 70-85 | 1        |
| 18876   | Pink             |           | 70-85 | 1        |
| 50036   | Queen            |           | 70-85 | 1        |
| 17748   | Red              |           | 70-85 | 1        |
| 17749   | Rose             |           | 70-85 | 1        |
| 50687   | Ruby             | $\sqrt{}$ | 70-85 | 1        |
| 17750   | White            |           | 70-85 | 1        |