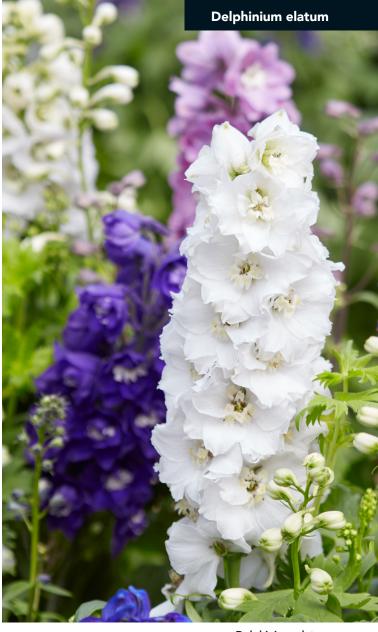

# **Delphinium elatum**

The common name of Delphinium is Larkspur. The genus Delphinium includes both perennial and annual species. Our Guardian serie is grown as annual and belongs to the Delphinium elatum group. As cut flowers they can easily exceed a metre in length.

# Guardian 🖭 🙃

| Delphir | nium elatum Guardian | $M^2$ | Îù. |
|---------|----------------------|-------|-----|
| 17796   | Blue                 | 20-48 | 13  |
| 20258   | Lavender             | 20-48 | 13  |
| 17799   | White                | 20-48 | 13  |