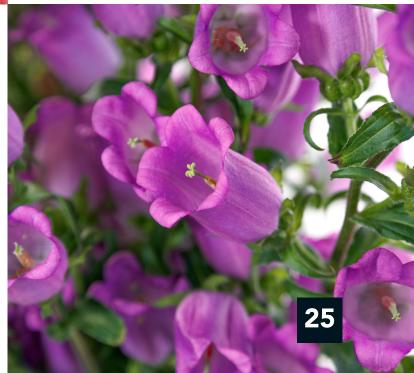

# Campanula medium Champion II

Campanula Champion II is a series in the Campanula. The improved uniformity means faster harvest and more profit for the grower. Besides that the Usable Plant Count has improved. The very long lasting vase life for at least two weeks makes the Campanula Champion II interesting for the florists. The series is now consisting of three colours: Deep Blue, Lilac & Pink

# Champion I & II 🖻 🕸

Campanula Champion II is a series in the Campanula. The improved uniformity means faster harvest and more profit for the grower. Besides that the Usable Plant Count has improved. The very long lasting vase life for at least two weeks makes the Campanula Champion II interesting for the florists. The series is now consisting of three colours: Deep Blue, Lilac & Pink.