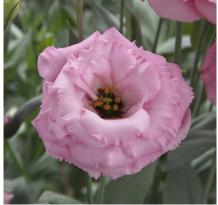

# Lisianthus grandiflorum Celeb

Exclusive at Florensis Cut Flowers. The Celeb series features with many diverse colored, big flowers. The Celeb 2 Queen is a new, big, fringed, light pink Lisianthus. Many breeders are working on more double flowers in pastel colors; this Queen is a highly wanted flower in the market. The beautiful big and fringed petals will fit perfect in a bouquet and the flower diameter can become 10 cm wide under the perfect growing conditions.