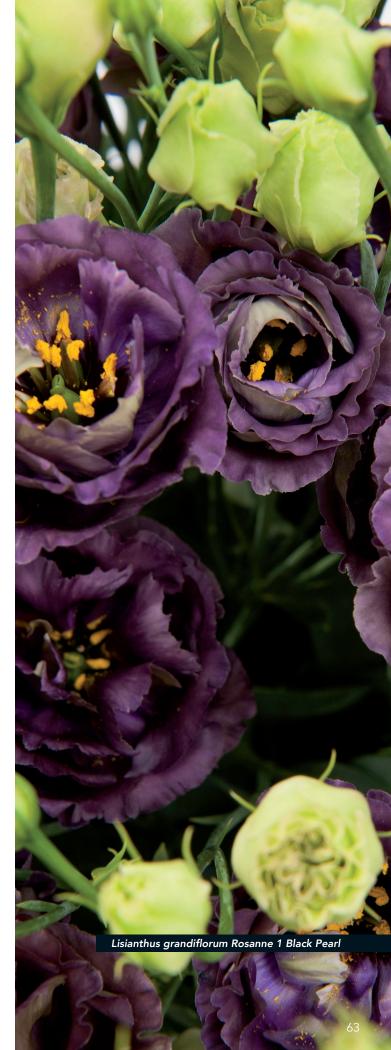

#### Lisianthus - Eustoma russellianum

Lisianthus originated as Eustoma russellianum that grows under desert and prairie conditions in North America and Mexico. The first cultivated form of Eustoma russellianum was developed around 1930. Today, it is primarily the double-flowered Lisianthus varieties that are being cultivated worldwide. Many splendid cultivars for cut flower production are available already but improved ones with new colours, larger flowers and new flower shapes – such as the fringed varieties for example – are being developed every year for the key Lisianthus market.

Each market has its own preferred type, flower size or colour. Florensis Cut Flowers offers Lisianthus young plants year-round and, under the right conditions, it can also be cultivated year-round. It takes 8 to sometimes 24 weeks for the young plants to produce flowers. We have such a large range of products that we can provide every market with just the right Lisianthus variety. Delivery: year-round.