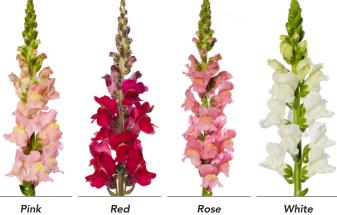

# Maryland $\widehat{\bullet}$ $\widehat{-}$

| Antirrh | Antirrhinum majus Maryland |       |   |
|---------|----------------------------|-------|---|
| 17724   | Appleblossom               | 60-80 | 1 |
| 50401   | Dark Orange                | 60-80 | 1 |
| 17726   | Lavender                   | 60-80 | 1 |
| 50245   | Pink                       | 60-80 | 1 |
| 30025   | Red                        | 60-80 | 1 |
| 18021   | White                      | 60-80 | 1 |

# Monaco 🍳 🕞

| Antirrh | inum majus Monaco | $M^2$ |   |
|---------|-------------------|-------|---|
| 50181   | Orange            | 60-80 | 1 |
| 17728   | Red               | 60-80 | 1 |
| 17729   | Rose              | 60-80 | 1 |
| 17730   | White             | 60-80 | 1 |