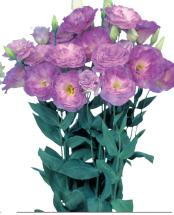

#### Lisianthus - Eustoma russellianum

Lisianthus originated as Eustoma russellianum that grows under desert and prairie conditions in North America and Mexico. The first cultivated form of Eustoma russellianum was developed around 1930. Today, it is primarily the double-flowered Lisianthus varieties that are being cultivated worldwide. Many splendid cultivars for cut flower production are available already but improved ones with new colours, larger flowers and new flower shapes – such as the fringed varieties for example – are being developed every year for the key Lisianthus market.

Each market has its own preferred type, flower size or colour. Florensis Cut Flowers offers Lisianthus young plants year-round and, under the right conditions, it can also be cultivated year-round. It takes 8 to sometimes 24 weeks for the young plants to produce flowers. We have such a large range of products that we can provide every market with just the right Lisianthus variety. Delivery: year-round.

We cultivate our Lisianthus assortment under completely conditioned high-tech circumstances.