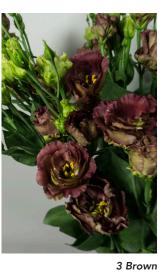

# Lisianthus grandiflorum Celeb

Exclusive at Florensis Cut Flowers. The Celeb series features with many diverse colored, big flowers. The Celeb 2 Queen is a new, big, fringed, light pink Lisianthus. Many breeders are working on more double flowers in pastel colors; this Queen is a highly wanted flower in the market. The beautiful big and fringed petals will fit perfect in a bouquet and the flower diameter can become 10 cm wide under the perfect growing conditions.

# Lisianthus grandiflorum Corelli

The Corelli series is a series with fringed, big flowers. Corelli Lavender is an excellent large, double flowered Lisianthus. It has elegant fringed flower petals and a long vase life. Lavender is a popular colour in the Lisianthus market and this Corelli type is an addition in every assortment.