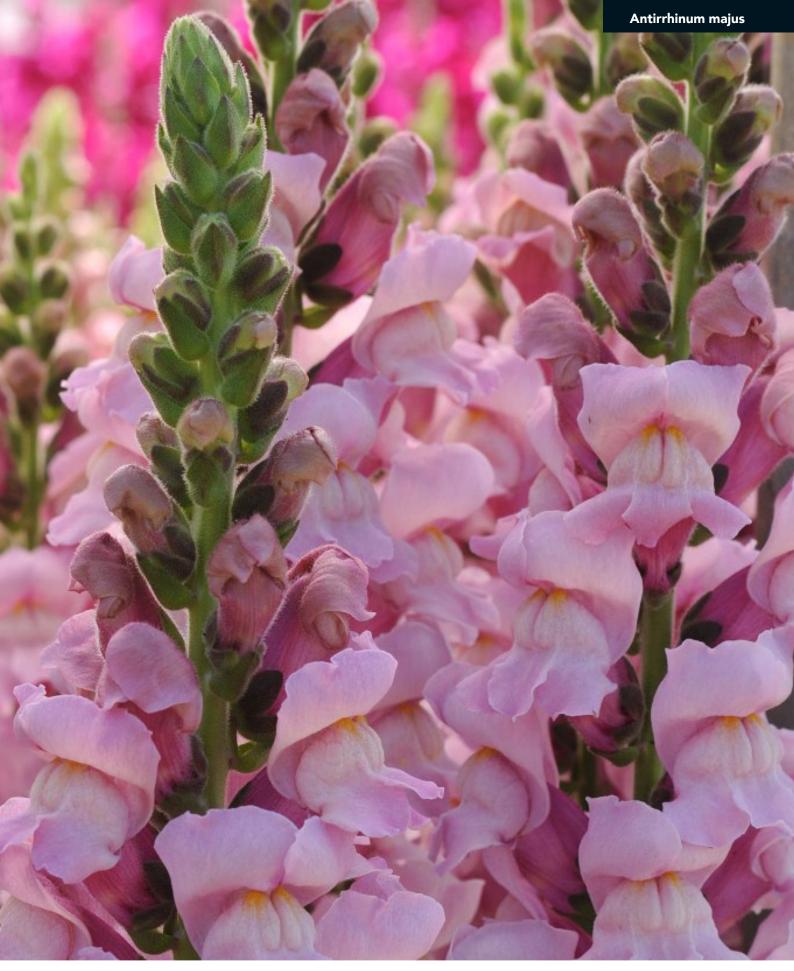

# **Antirrhinum majus**

This cut flower (common name: Snapdragon) originated in the Mediterranean region, particularly on the Iberian Peninsula. This product is one of the world's most widely grown cut flowers. The breeding of Antirrhinum in the USA has resulted in many new varieties that are classified into several groups according to their planting period. Breeders have now created varieties which can be grown over a longer period than the cultivars originally developed in the USA. Breeders constantly and actively look to improve and develop a crop, which means new and improved varieties in the cut flower range can be expected over the coming years. Antirrhinum can be cultivated both under glass and outdoors.

The varieties we offer are divided into groups according to the best possible planting period indicated for greenhouse conditions in **the Netherlands**: for growing Antirrhinum in other regions than the Netherlands, please contact your local distributor.