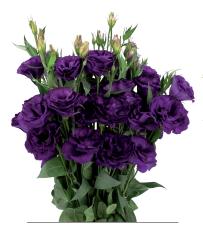

#### Lisianthus - Eustoma russellianum

Lisianthus originated as Eustoma russellianum that grows under desert and prairie conditions in North America and Mexico. The first cultivated form of Eustoma russellianum was developed around 1930. Today, it is primarily the double-flowered Lisianthus varieties that are being cultivated worldwide. Many splendid cultivars for cut flower production are available already but improved ones with new colours, larger flowers and new flower shapes – such as the fringed varieties for example – are being developed every year for the key Lisianthus market.

Each market has its own preferred type, flower size or colour. Florensis Cut Flowers offers Lisianthus young plants year-round and, under the right conditions, it can also be cultivated year-round. It takes 8 to sometimes 24 weeks for the young plants to produce flowers. We have such a large range of products that we can provide every market with just the right Lisianthus variety. Delivery: year-round.