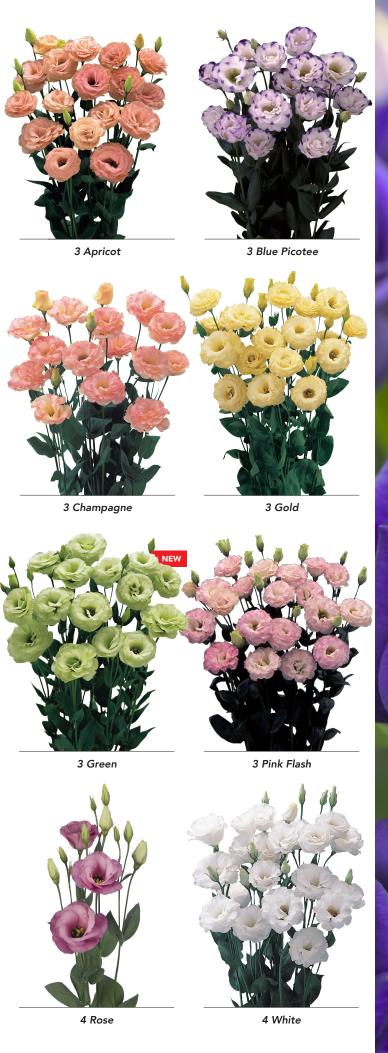

#### Lisianthus - Eustoma russellianum

Lisianthus originated as Eustoma russellianum that grows under desert and prairie conditions in North America and Mexico. The first cultivated form of Eustoma russellianum was developed around 1930. Today, it is primarily the double-flowered Lisianthus varieties that are being cultivated worldwide. Many splendid cultivars for cut flower production are available already but improved ones with new colours, larger flowers and new flower shapes – such as the fringed varieties for example – are being developed every year for the key Lisianthus market.

Each market has its own preferred type, flower size or colour. Florensis Cut Flowers offers Lisianthus young plants year-round and, under the right conditions, it can also be cultivated year-round. It takes 8 to sometimes 24 weeks for the young plants to produce flowers. We have such a large range of products that we can provide every market with just the right Lisianthus variety. Delivery: year-round.