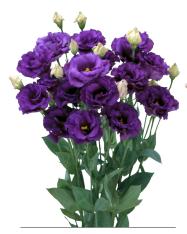

#### Lisianthus - Eustoma russellianum

Lisianthus originated as Eustoma russellianum that grows under desert and prairie conditions in North America and Mexico. The first cultivated form of Eustoma russellianum was developed around 1930. Today, it is primarily the double-flowered Lisianthus varieties that are being cultivated worldwide. Many splendid cultivars for cut flower production are available already but improved ones with new colours, larger flowers and new flower shapes – such as the fringed varieties for example – are being developed every year for the key Lisianthus market.

Each market has its own preferred type, flower size or colour. Florensis Cut Flowers offers Lisianthus young plants year-round and, under the right conditions, it can also be cultivated year-round. It takes 8 to sometimes 24 weeks for the young plants to produce flowers. We have such a large range of products that we can provide every market with just the right Lisianthus variety. Delivery: year-round.