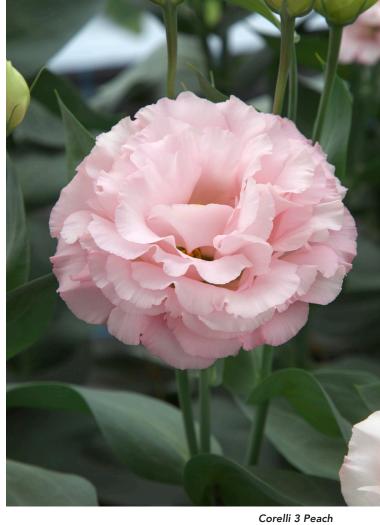

# Lisianthus grandiflorum Corelli

The Corelli series is a series with fringed, big flowers. Corelli Lavender is an excellent large, double flowered Lisianthus. It has elegant fringed flower petals and a long vase life. Lavender is a popular colour in the Lisianthus market and this Corelli type is an addition in every assortment.