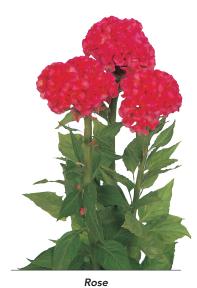

# Chief 🖭 🕸

| Celosia | cristata Chief | $M^2$ | <u> </u> |
|---------|----------------|-------|----------|
| 20106   | Fire           | 55-75 | 1        |
| 17780   | Persimon       | 55-75 | 1        |
| 17781   | Rose           | 55-75 | 1        |