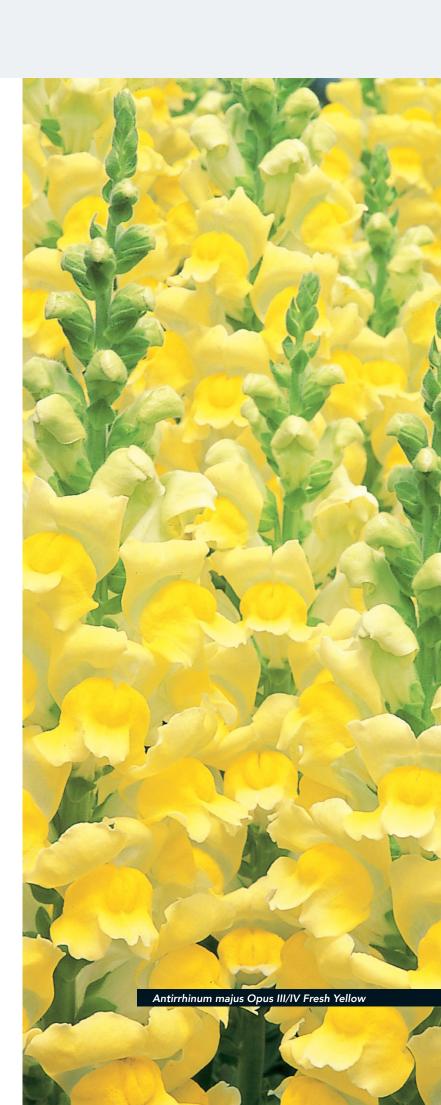

# Opus III/IV 🍳 🕞

| Antirrh | inum majus Opus III/IV | $M^2$ | <u>R</u> |
|---------|------------------------|-------|----------|
| 18875   | Fresh White            | 60-80 | 1        |
| 19995   | Pink                   | 60-80 | 1        |
| 18874   | Red                    | 60-80 | 1        |
| 17732   | White                  | 60-80 | 1        |
| 17733   | Yellow                 | 60-80 | 1        |

Fresh White

| Potoma | inum majus<br>ac | NEW       | $M^2$ | <b>9</b> |
|--------|------------------|-----------|-------|----------|
| 50152  | Appleblossom     |           | 60-80 | 1        |
| 17734  | Cherry Rose      |           | 60-80 | 1        |
| 17735  | Crimson          |           | 60-80 | 1        |
| 17736  | Dark Orange      |           | 60-80 | 1        |
| 17737  | Early White      |           | 60-80 | 1        |
| 17738  | Ivory White      |           | 60-80 | 1        |
| 30026  | Lavender         |           | 60-80 | 1        |
| 31503  | Orange           |           | 60-80 | 1        |
| 50785  | Pink Impr.       | $\sqrt{}$ | 60-80 | 1        |
| 17741  | Rose             |           | 60-80 | 1        |
| 50786  | Royal Impr.      |           | 60-80 | 1        |
|        |                  |           |       |          |

Ivory White

Crimson

Orange