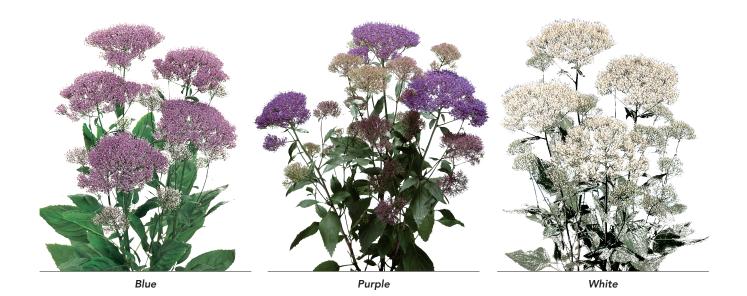

| Campa | nula medium Champion | <u>M²</u> | • |
|-------|----------------------|-----------|---|
| 20026 | Blue                 | 64-80     | 1 |
| 20028 | Lavender             | 64-80     | 1 |
| 20027 | Pink                 | 64-80     | 1 |
| 20029 | White                | 64-80     | 1 |
| 50732 | II Deep Blue         | 64-80     | 1 |
| 50733 | II Lilac             | 64-80     | 1 |
| 50734 | II Pink              | 64-80     | 1 |

(Deep) Blue

Lavender