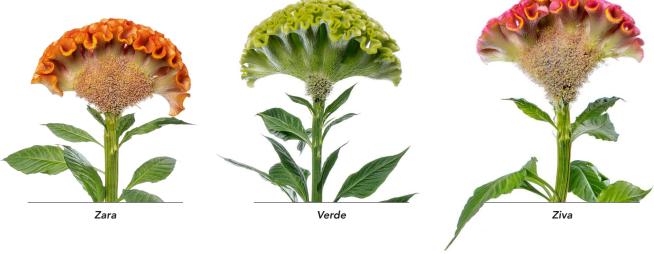

# Act 🍳 🕸

| Celosia | cristata Act | NEW | $M^2$ | <u>R</u> |
|---------|--------------|-----|-------|----------|
| 50950   | Diva         | 1   | 55-75 | 1        |
| 31091   | Inca         |     | 55-75 | 1        |
| 31093   | Rima         |     | 55-75 | 1        |
| 50352   | Verde        |     | 55-75 | 1        |
| 31094   | Zara         |     | 55-75 | 1        |
| 50336   | Ziva         |     | 55-75 | 1        |