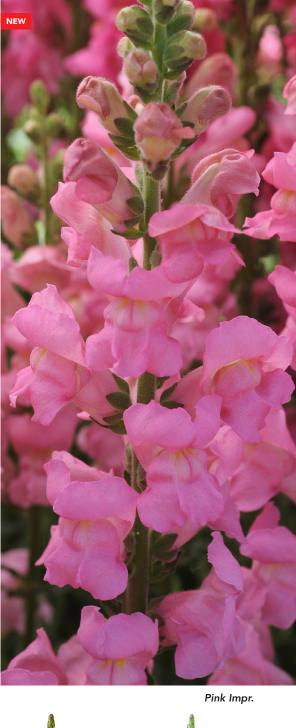

Fresh White

| Potoma | inum majus<br>ac | NEW       | $M^2$ | <b>9</b> |
|--------|------------------|-----------|-------|----------|
| 50152  | Appleblossom     |           | 60-80 | 1        |
| 17734  | Cherry Rose      |           | 60-80 | 1        |
| 17735  | Crimson          |           | 60-80 | 1        |
| 17736  | Dark Orange      |           | 60-80 | 1        |
| 17737  | Early White      |           | 60-80 | 1        |
| 17738  | Ivory White      |           | 60-80 | 1        |
| 30026  | Lavender         |           | 60-80 | 1        |
| 31503  | Orange           |           | 60-80 | 1        |
| 50785  | Pink Impr.       | $\sqrt{}$ | 60-80 | 1        |
| 17741  | Rose             |           | 60-80 | 1        |
| 50786  | Royal Impr.      |           | 60-80 | 1        |
|        |                  |           |       |          |