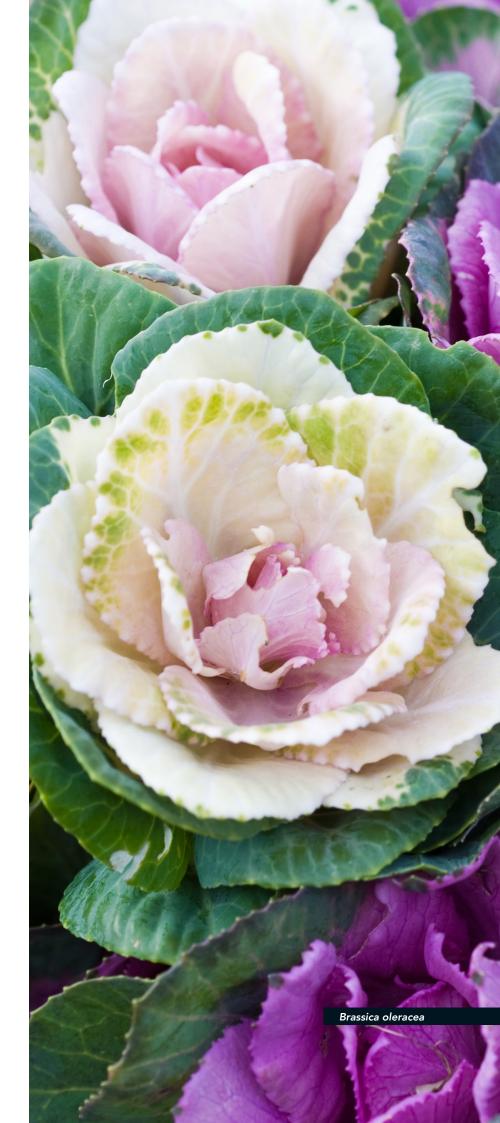

# Brassica oleracea 🖭 🕞

The cultivation of ornamental cabbage, Brassica oleracea, has increased substantially over the years. Consequently, the product range has become much more diverse and breeders are still developing new varieties. Ornamental cabbage can be grown both outdoors and under glass. Our advisors will be pleased to provide you with more detailed information.