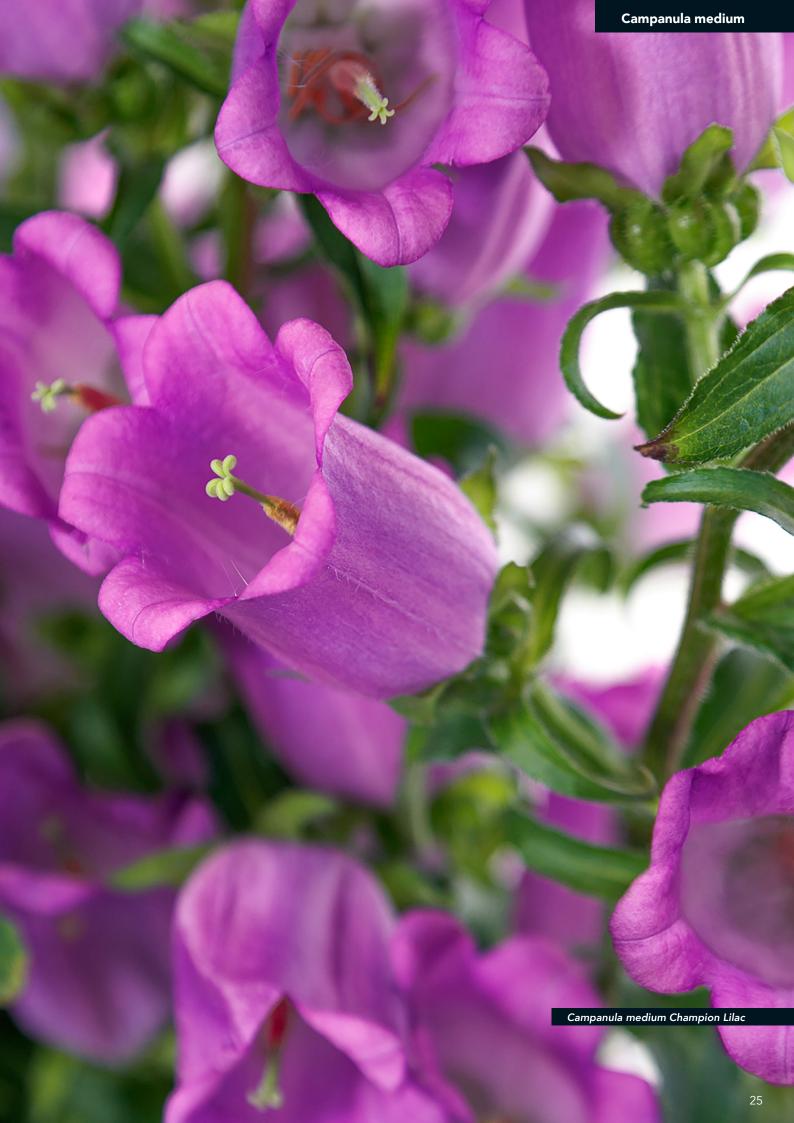

# Campanula medium Champion II

Campanula Champion II is a series in the Campanula. The improved uniformity means faster harvest and more profit for the grower. Besides that the Usable Plant Count has improved. The very long lasting vase life for at least two weeks makes the Campanula Champion II interesting for the florists. The series is now consisting of three colours: Deep Blue, Lilac & Pink

# Champion I & II 🖻 🕸

Campanula Champion II is a series in the Campanula. The improved uniformity means faster harvest and more profit for the grower. Besides that the Usable Plant Count has improved. The very long lasting vase life for at least two weeks makes the Campanula Champion II interesting for the florists. The series is now consisting of three colours: Deep Blue, Lilac & Pink.

| Campa | nula medium Champion | <u>M²</u> | • |
|-------|----------------------|-----------|---|
| 20026 | Blue                 | 64-80     | 1 |
| 20028 | Lavender             | 64-80     | 1 |
| 20027 | Pink                 | 64-80     | 1 |
| 20029 | White                | 64-80     | 1 |
| 50732 | II Deep Blue         | 64-80     | 1 |
| 50733 | II Lilac             | 64-80     | 1 |
| 50734 | II Pink              | 64-80     | 1 |