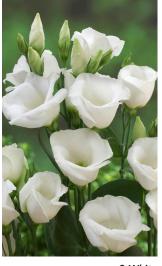

#### Lisianthus - Eustoma russellianum

Lisianthus originated as Eustoma russellianum that grows under desert and prairie conditions in North America and Mexico. The first cultivated form of Eustoma russellianum was developed around 1930. Today, it is primarily the double-flowered Lisianthus varieties that are being cultivated worldwide. Many splendid cultivars for cut flower production are available already but improved ones with new colours, larger flowers and new flower shapes – such as the fringed varieties for example – are being developed every year for the key Lisianthus market.

Each market has its own preferred type, flower size or colour. Florensis Cut Flowers offers Lisianthus young plants year-round and, under the right conditions, it can also be cultivated year-round. It takes 8 to sometimes 24 weeks for the young plants to produce flowers. We have such a large range of products that we can provide every market with just the right Lisianthus variety. Delivery: year-round.