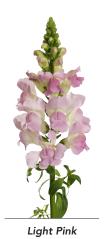

Legend 🍳 🕞

| Antirrh<br>Legend | inum majus | $M^2$ | 9 |
|-------------------|------------|-------|---|
| 50423             | Light Pink | 60-80 | 1 |
| 50117             | Pink       | 60-80 | 1 |
| 50118             | White      | 60-80 | 1 |
| 50119             | Yellow     | 60-80 | 1 |