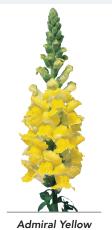

# Admiral 🖭 🕞

 Antirrhinum majus Admiral
 M²
 \$\frac{1}{8}\$

 17716
 Yellow
 60-80
 1