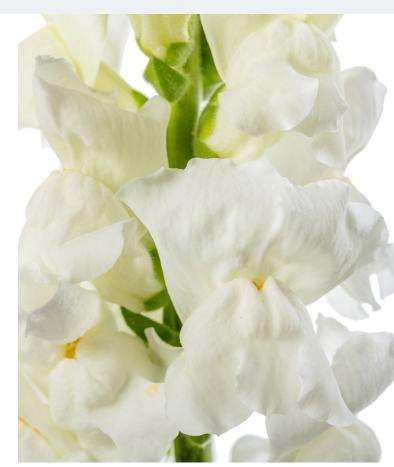

# Costa Summer 🖭 🕞 🔤

| Antirrh | inum majus Costa Summer | $M^2$ | <u> </u> |  |
|---------|-------------------------|-------|----------|--|
| 50653   | 4 Lavender              | 60-80 | 1        |  |
| 51035   | White                   | 60-80 | 1        |  |
| 50170   | Velvet                  | 60-80 | 1        |  |