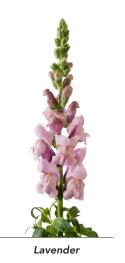

# Lisianthus grandiflorum Corelli

The Corelli series is a series with fringed, big flowers. Corelli Lavender is an excellent large, double flowered Lisianthus. It has elegant fringed flower petals and a long vase life. Lavender is a popular colour in the Lisianthus market and this Corelli type is an addition in every assortment.