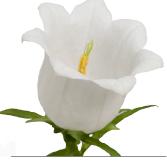

# Campanula medium

Cultivation of Campanula medium as a cut flower is a growing market since we have started applying blackout techniques in the cultivation of young plants. As a result, it is possible to grow Campanula medium as an annual cut flower without the need for a cold period.

# Champion I & II 🖻 🕸

Campanula Champion II is a series in the Campanula. The improved uniformity means faster harvest and more profit for the grower. Besides that the Usable Plant Count has improved. The very long lasting vase life for at least two weeks makes the Campanula Champion II interesting for the florists. The series is now consisting of three colours: Deep Blue, Lilac & Pink.

| Campa | nula medium Champion | <u>M²</u> | • |
|-------|----------------------|-----------|---|
| 20026 | Blue                 | 64-80     | 1 |
| 20028 | Lavender             | 64-80     | 1 |
| 20027 | Pink                 | 64-80     | 1 |
| 20029 | White                | 64-80     | 1 |
| 50732 | II Deep Blue         | 64-80     | 1 |
| 50733 | II Lilac             | 64-80     | 1 |
| 50734 | II Pink              | 64-80     | 1 |