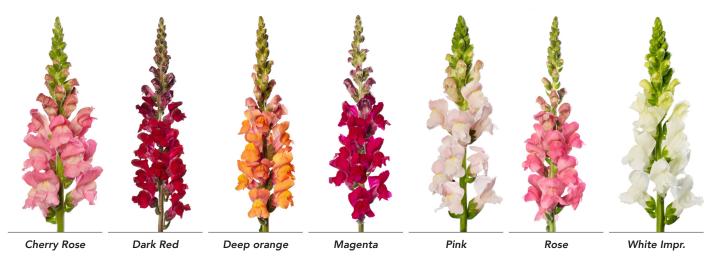

# Avignon 🖭 🕞

| Antirrh | Antirrhinum majus Avignon |       |   |  |  |
|---------|---------------------------|-------|---|--|--|
| 50263   | Cherry Rose               | 60-80 | 1 |  |  |
| 50869   | Dark Red                  | 60-80 | 1 |  |  |
| 50846   | Deep Orange               | 60-80 | 1 |  |  |
| 50262   | Magenta                   | 60-80 | 1 |  |  |
| 31543   | Pink                      | 60-80 | 1 |  |  |
| 20372   | Rose                      | 60-80 | 1 |  |  |
| 50261   | White Impr.               | 60-80 | 1 |  |  |