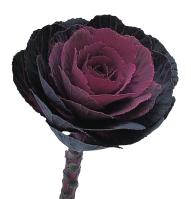

# Brassica oleracea 🖭 🕞

The cultivation of ornamental cabbage, Brassica oleracea, has increased substantially over the years. Consequently, the product range has become much more diverse and breeders are still developing new varieties. Ornamental cabbage can be grown both outdoors and under glass. Our advisors will be pleased to provide you with more detailed information.

|  | Brassic | a oleracea | NEW          | $M^2$ | <b>9</b> |
|--|---------|------------|--------------|-------|----------|
|  | 50704   | Black Leaf |              | 70-85 | 1        |
|  | 50400   | Coblanc    | $\checkmark$ | 70-85 | 1        |

Black Leaf

Coblanc