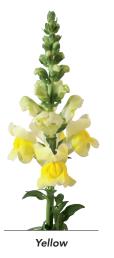

Legend 🍳 🕞

| Antirrh<br>Legend | inum majus | $M^2$ | 9 |
|-------------------|------------|-------|---|
| 50423             | Light Pink | 60-80 | 1 |
| 50117             | Pink       | 60-80 | 1 |
| 50118             | White      | 60-80 | 1 |
| 50119             | Yellow     | 60-80 | 1 |

White

Pink