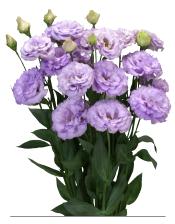

#### Lisianthus - Eustoma russellianum

Lisianthus originated as Eustoma russellianum that grows under desert and prairie conditions in North America and Mexico. The first cultivated form of Eustoma russellianum was developed around 1930. Today, it is primarily the double-flowered Lisianthus varieties that are being cultivated worldwide. Many splendid cultivars for cut flower production are available already but improved ones with new colours, larger flowers and new flower shapes – such as the fringed varieties for example – are being developed every year for the key Lisianthus market.

Each market has its own preferred type, flower size or colour. Florensis Cut Flowers offers Lisianthus young plants year-round and, under the right conditions, it can also be cultivated year-round. It takes 8 to sometimes 24 weeks for the young plants to produce flowers. We have such a large range of products that we can provide every market with just the right Lisianthus variety. Delivery: year-round.