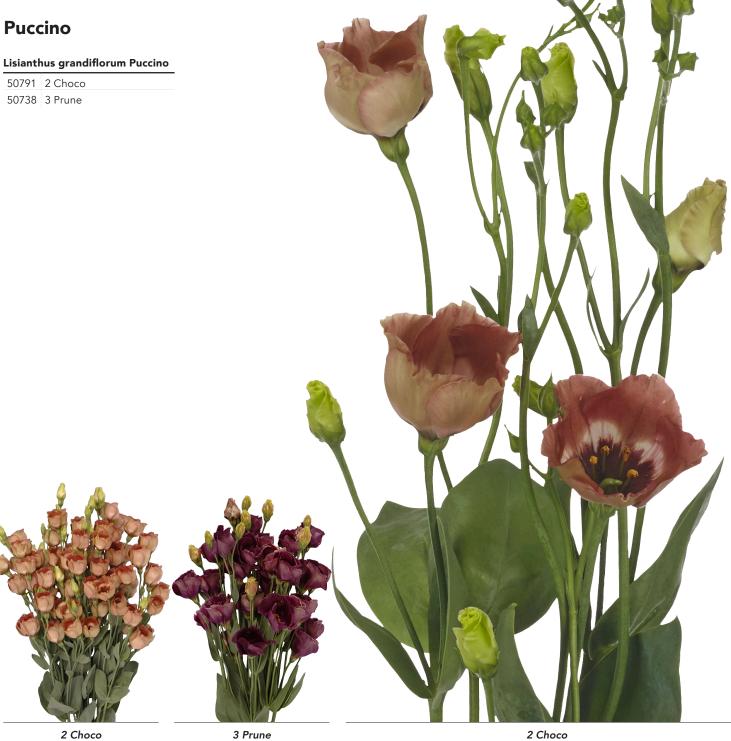

# Lisianthus grandiflorum Corelli

The Corelli series is a series with fringed, big flowers. Corelli Lavender is an excellent large, double flowered Lisianthus. It has elegant fringed flower petals and a long vase life. Lavender is a popular colour in the Lisianthus market and this Corelli type is an addition in every assortment.