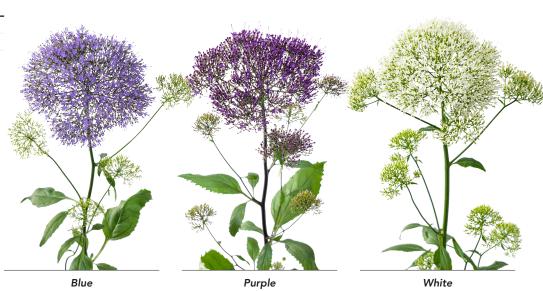

# Campanula medium Champion II

Campanula Champion II is a series in the Campanula. The improved uniformity means faster harvest and more profit for the grower. Besides that the Usable Plant Count has improved. The very long lasting vase life for at least two weeks makes the Campanula Champion II interesting for the florists. The series is now consisting of three colours: Deep Blue, Lilac & Pink

# Campanula medium

Cultivation of Campanula medium as a cut flower is a growing market since we have started applying blackout techniques in the cultivation of young plants. As a result, it is possible to grow Campanula medium as an annual cut flower without the need for a cold period.

# Champion I & II 🖻 🕸

Campanula Champion II is a series in the Campanula. The improved uniformity means faster harvest and more profit for the grower. Besides that the Usable Plant Count has improved. The very long lasting vase life for at least two weeks makes the Campanula Champion II interesting for the florists. The series is now consisting of three colours: Deep Blue, Lilac & Pink.

| Campa | nula medium Champion | <u>M²</u> | • |
|-------|----------------------|-----------|---|
| 20026 | Blue                 | 64-80     | 1 |
| 20028 | Lavender             | 64-80     | 1 |
| 20027 | Pink                 | 64-80     | 1 |
| 20029 | White                | 64-80     | 1 |
| 50732 | II Deep Blue         | 64-80     | 1 |
| 50733 | II Lilac             | 64-80     | 1 |
| 50734 | II Pink              | 64-80     | 1 |