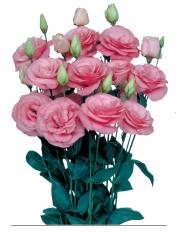

# Lisianthus grandiflorum Celeb

Exclusive at Florensis Cut Flowers. The Celeb series features with many diverse colored, big flowers. The Celeb 2 Queen is a new, big, fringed, light pink Lisianthus. Many breeders are working on more double flowers in pastel colors; this Queen is a highly wanted flower in the market. The beautiful big and fringed petals will fit perfect in a bouquet and the flower diameter can become 10 cm wide under the perfect growing conditions.

# Lisianthus grandiflorum Corelli

The Corelli series is a series with fringed, big flowers. Corelli Lavender is an excellent large, double flowered Lisianthus. It has elegant fringed flower petals and a long vase life. Lavender is a popular colour in the Lisianthus market and this Corelli type is an addition in every assortment.