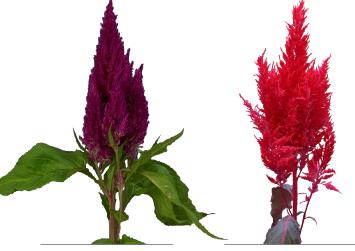

#### Celosia cristata Reprise

The new Reprise series is still limited available but is an addition to the Celosia cristata market. The beautiful crest together with the colourful color pellet will fit in every bouquet. Both planting more per square met as a lower failure rate, makes this Reprise series very profitable. Also the stem quality is better and the flower stem is about 75 cm.

# Reprise 🏵 🕸 🔤

| Celosia | cristata Reprise NEW | $M^2$ | <u> </u> |
|---------|----------------------|-------|----------|
| 50719   | Orange               | 55-75 | 1        |
| 50720   | Rose                 | 55-75 | 1        |
| 50718   | Velvet               | 55-75 | 1        |
| 50844   | Yellow               | 55-75 | 1        |