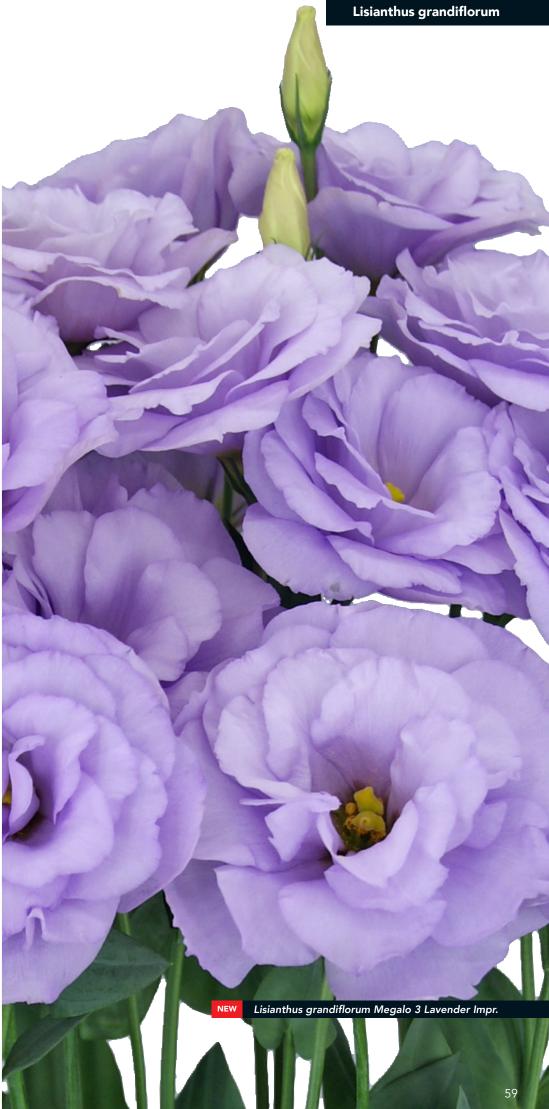

# Lisianthus grandiflorum Celeb

Exclusive at Florensis Cut Flowers. The Celeb series features with many diverse colored, big flowers. The Celeb 2 Queen is a new, big, fringed, light pink Lisianthus. Many breeders are working on more double flowers in pastel colors; this Queen is a highly wanted flower in the market. The beautiful big and fringed petals will fit perfect in a bouquet and the flower diameter can become 10 cm wide under the perfect growing conditions.