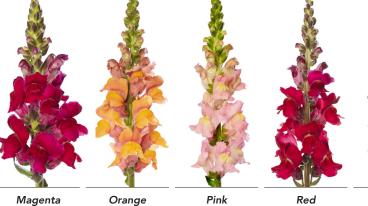

# Antibes 🖭 🕞

| Antibes | inum majus<br>s | $M^2$ | 90 |
|---------|-----------------|-------|----|
| 30599   | Magenta         | 60-80 | 1  |
| 30598   | Orange          | 60-80 | 1  |
| 30597   | Pink            | 60-80 | 1  |
| 30596   | Red             | 60-80 | 1  |
| 50250   | Rose            | 60-80 | 1  |
| 30684   | White           | 60-80 | 1  |