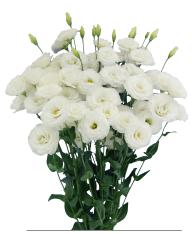

#### Lisianthus - Eustoma russellianum

Lisianthus originated as Eustoma russellianum that grows under desert and prairie conditions in North America and Mexico. The first cultivated form of Eustoma russellianum was developed around 1930. Today, it is primarily the double-flowered Lisianthus varieties that are being cultivated worldwide. Many splendid cultivars for cut flower production are available already but improved ones with new colours, larger flowers and new flower shapes – such as the fringed varieties for example – are being developed every year for the key Lisianthus market.

Each market has its own preferred type, flower size or colour. Florensis Cut Flowers offers Lisianthus young plants year-round and, under the right conditions, it can also be cultivated year-round. It takes 8 to sometimes 24 weeks for the young plants to produce flowers. We have such a large range of products that we can provide every market with just the right Lisianthus variety. Delivery: year-round.