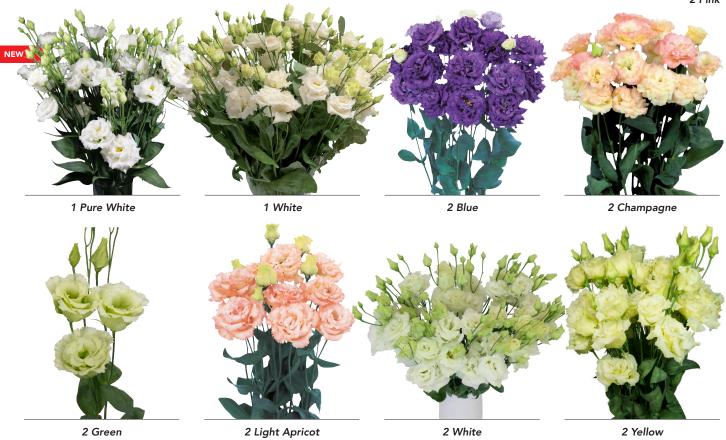

# Lisianthus grandiflorum Celeb

Exclusive at Florensis Cut Flowers. The Celeb series features with many diverse colored, big flowers. The Celeb 2 Queen is a new, big, fringed, light pink Lisianthus. Many breeders are working on more double flowers in pastel colors; this Queen is a highly wanted flower in the market. The beautiful big and fringed petals will fit perfect in a bouquet and the flower diameter can become 10 cm wide under the perfect growing conditions.

# Lisianthus grandiflorum Corelli

The Corelli series is a series with fringed, big flowers. Corelli Lavender is an excellent large, double flowered Lisianthus. It has elegant fringed flower petals and a long vase life. Lavender is a popular colour in the Lisianthus market and this Corelli type is an addition in every assortment.

#### Lisianthus - Eustoma russellianum

Lisianthus originated as Eustoma russellianum that grows under desert and prairie conditions in North America and Mexico. The first cultivated form of Eustoma russellianum was developed around 1930. Today, it is primarily the double-flowered Lisianthus varieties that are being cultivated worldwide. Many splendid cultivars for cut flower production are available already but improved ones with new colours, larger flowers and new flower shapes – such as the fringed varieties for example – are being developed every year for the key Lisianthus market.

Each market has its own preferred type, flower size or colour. Florensis Cut Flowers offers Lisianthus young plants year-round and, under the right conditions, it can also be cultivated year-round. It takes 8 to sometimes 24 weeks for the young plants to produce flowers. We have such a large range of products that we can provide every market with just the right Lisianthus variety. Delivery: year-round.