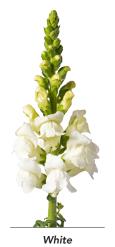

# Monaco 🍳 🕞

| Antirrh | inum majus Monaco | $M^2$ |   |
|---------|-------------------|-------|---|
| 50181   | Orange            | 60-80 | 1 |
| 17728   | Red               | 60-80 | 1 |
| 17729   | Rose              | 60-80 | 1 |
| 17730   | White             | 60-80 | 1 |

White Impr.