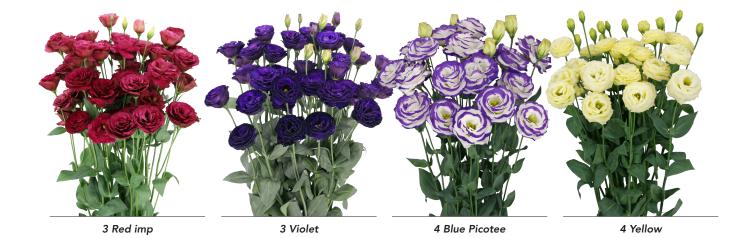

#### Lisianthus - Eustoma russellianum

Lisianthus originated as Eustoma russellianum that grows under desert and prairie conditions in North America and Mexico. The first cultivated form of Eustoma russellianum was developed around 1930. Today, it is primarily the double-flowered Lisianthus varieties that are being cultivated worldwide. Many splendid cultivars for cut flower production are available already but improved ones with new colours, larger flowers and new flower shapes – such as the fringed varieties for example – are being developed every year for the key Lisianthus market.

Each market has its own preferred type, flower size or colour. Florensis Cut Flowers offers Lisianthus young plants year-round and, under the right conditions, it can also be cultivated year-round. It takes 8 to sometimes 24 weeks for the young plants to produce flowers. We have such a large range of products that we can provide every market with just the right Lisianthus variety. Delivery: year-round.