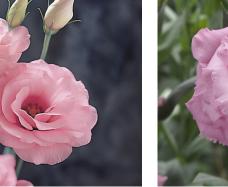

# Lisianthus grandiflorum Corelli

The Corelli series is a series with fringed, big flowers. Corelli Lavender is an excellent large, double flowered Lisianthus. It has elegant fringed flower petals and a long vase life. Lavender is a popular colour in the Lisianthus market and this Corelli type is an addition in every assortment.