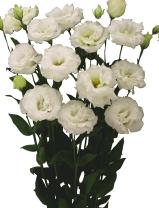

#### Lisianthus - Eustoma russellianum

Lisianthus originated as Eustoma russellianum that grows under desert and prairie conditions in North America and Mexico. The first cultivated form of Eustoma russellianum was developed around 1930. Today, it is primarily the double-flowered Lisianthus varieties that are being cultivated worldwide. Many splendid cultivars for cut flower production are available already but improved ones with new colours, larger flowers and new flower shapes – such as the fringed varieties for example – are being developed every year for the key Lisianthus market.

Each market has its own preferred type, flower size or colour. Florensis Cut Flowers offers Lisianthus young plants year-round and, under the right conditions, it can also be cultivated year-round. It takes 8 to sometimes 24 weeks for the young plants to produce flowers. We have such a large range of products that we can provide every market with just the right Lisianthus variety. Delivery: year-round.