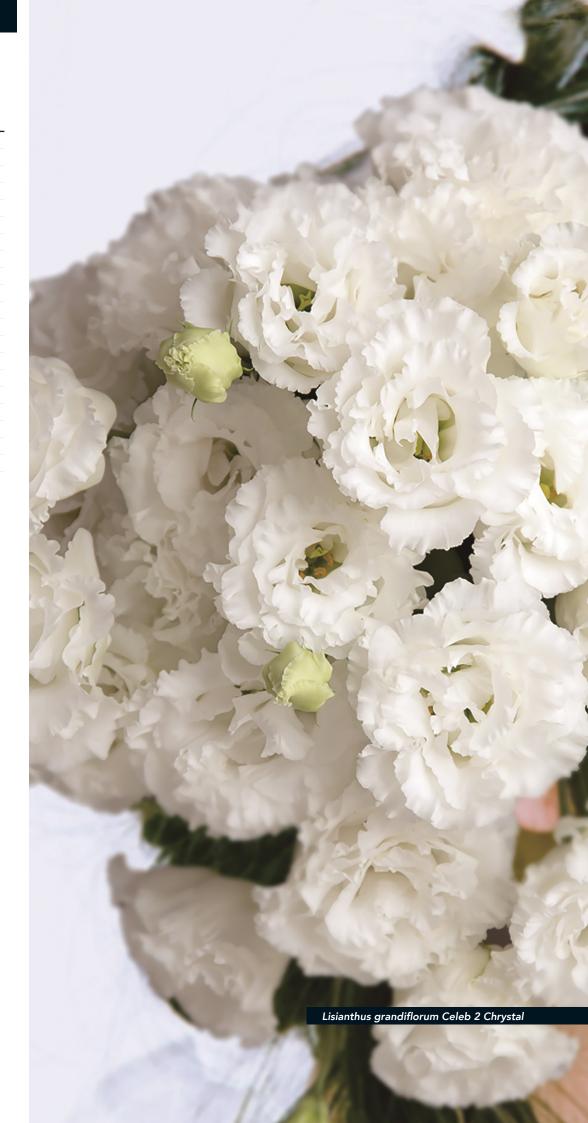

# Lisianthus grandiflorum Celeb

Exclusive at Florensis Cut Flowers. The Celeb series features with many diverse colored, big flowers. The Celeb 2 Queen is a new, big, fringed, light pink Lisianthus. Many breeders are working on more double flowers in pastel colors; this Queen is a highly wanted flower in the market. The beautiful big and fringed petals will fit perfect in a bouquet and the flower diameter can become 10 cm wide under the perfect growing conditions.