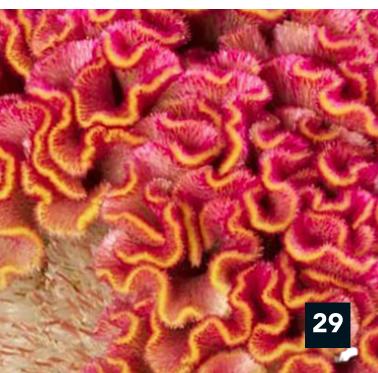

#### Celosia cristata Reprise

The new Reprise series is still limited available but is an addition to the Celosia cristata market. The beautiful crest together with the colourful color pellet will fit in every bouquet. Both planting more per square met as a lower failure rate, makes this Reprise series very profitable. Also the stem quality is better and the flower stem is about 75 cm.

# Reprise 🏵 🕸 🔤

| Celosia | cristata Reprise NEW | $M^2$ | <u> </u> |
|---------|----------------------|-------|----------|
| 50719   | Orange               | 55-75 | 1        |
| 50720   | Rose                 | 55-75 | 1        |
| 50718   | Velvet               | 55-75 | 1        |
| 50844   | Yellow               | 55-75 | 1        |

29