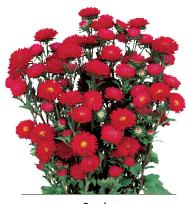

# Celosia cristata

Its unusual flower shape and vibrant colours lend this flower a unique appearance. Originally from Central Asia, breeding has turned Celosia cristata into a popular growers choice for its cut flowers. Our range of Celosia cristata products includes different series includig the new reprise serie.

# Reprise 🏵 🕸 🔤

| Celosia | cristata Reprise NEW | $M^2$ | <u> </u> |
|---------|----------------------|-------|----------|
| 50719   | Orange               | 55-75 | 1        |
| 50720   | Rose                 | 55-75 | 1        |
| 50718   | Velvet               | 55-75 | 1        |
| 50844   | Yellow               | 55-75 | 1        |