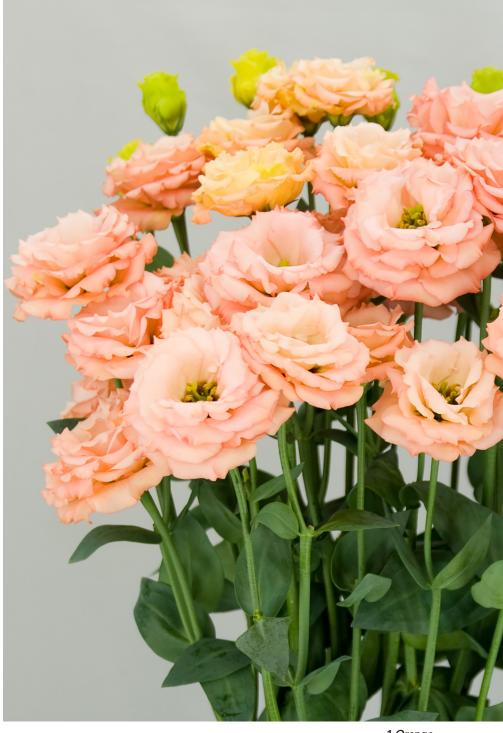

# Lisianthus grandiflorum Celeb

Exclusive at Florensis Cut Flowers. The Celeb series features with many diverse colored, big flowers. The Celeb 2 Queen is a new, big, fringed, light pink Lisianthus. Many breeders are working on more double flowers in pastel colors; this Queen is a highly wanted flower in the market. The beautiful big and fringed petals will fit perfect in a bouquet and the flower diameter can become 10 cm wide under the perfect growing conditions.

# Lisianthus grandiflorum Corelli

The Corelli series is a series with fringed, big flowers. Corelli Lavender is an excellent large, double flowered Lisianthus. It has elegant fringed flower petals and a long vase life. Lavender is a popular colour in the Lisianthus market and this Corelli type is an addition in every assortment.