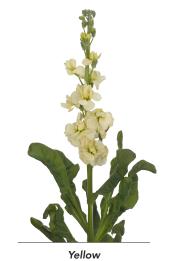

Legend 🍳 🕞

| Antirrh<br>Legend | inum majus | $M^2$ | 9 |
|-------------------|------------|-------|---|
| 50423             | Light Pink | 60-80 | 1 |
| 50117             | Pink       | 60-80 | 1 |
| 50118             | White      | 60-80 | 1 |
| 50119             | Yellow     | 60-80 | 1 |