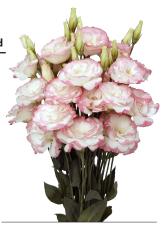

#### Lisianthus - Eustoma russellianum

Lisianthus originated as Eustoma russellianum that grows under desert and prairie conditions in North America and Mexico. The first cultivated form of Eustoma russellianum was developed around 1930. Today, it is primarily the double-flowered Lisianthus varieties that are being cultivated worldwide. Many splendid cultivars for cut flower production are available already but improved ones with new colours, larger flowers and new flower shapes – such as the fringed varieties for example – are being developed every year for the key Lisianthus market.

Each market has its own preferred type, flower size or colour. Florensis Cut Flowers offers Lisianthus young plants year-round and, under the right conditions, it can also be cultivated year-round. It takes 8 to sometimes 24 weeks for the young plants to produce flowers. We have such a large range of products that we can provide every market with just the right Lisianthus variety. Delivery: year-round.

We cultivate our Lisianthus assortment under completely conditioned high-tech circumstances.