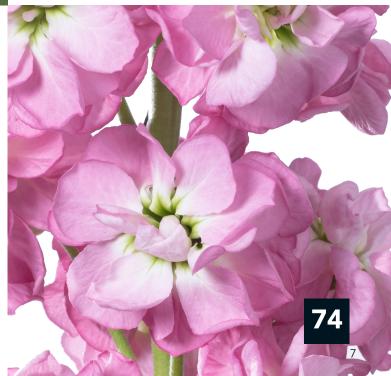

#### Matthiola incana Mathilda

Matthiola Mathilda Salmon is a new colour in the Mathilda series. Mathilda is a seedling selectable type Matthiola. This new genetic is a salmon pink colour which is a popular colour in the flower market. The flower stem length will become 60 to 80 cm.