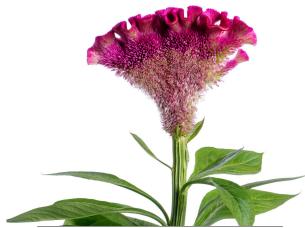

# Celosia cristata

Its unusual flower shape and vibrant colours lend this flower a unique appearance. Originally from Central Asia, breeding has turned Celosia cristata into a popular growers choice for its cut flowers. Our range of Celosia cristata products includes different series includig the new reprise serie.

# Reprise 🏵 🕸 🔤

| Celosia | cristata Reprise NEW | $M^2$ | <u> </u> |
|---------|----------------------|-------|----------|
| 50719   | Orange               | 55-75 | 1        |
| 50720   | Rose                 | 55-75 | 1        |
| 50718   | Velvet               | 55-75 | 1        |
| 50844   | Yellow               | 55-75 | 1        |