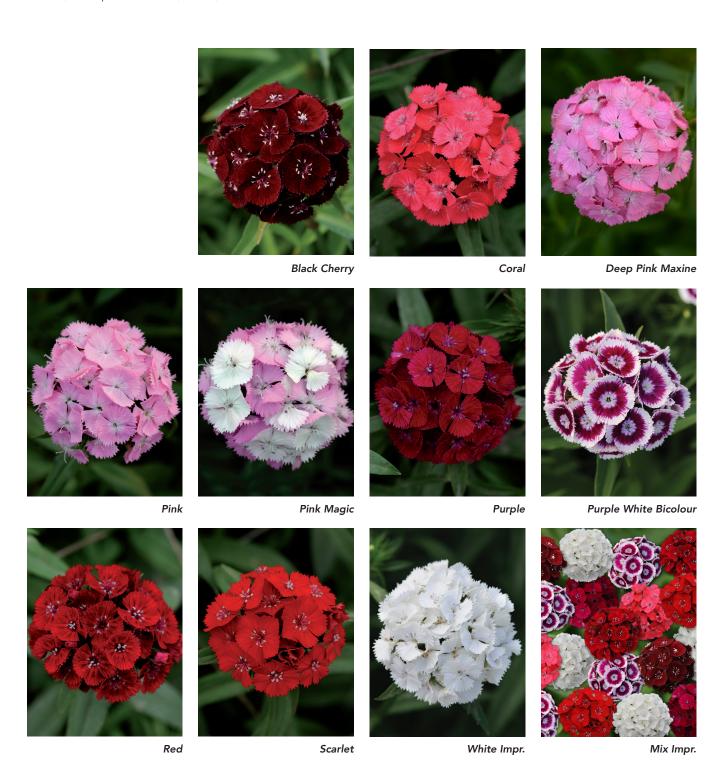

# Sweet 🍳 🕞 🅸

| Dianthu | ıs barbatus Sweet     | $M^2$ |    |
|---------|-----------------------|-------|----|
| 31882   | Black Cherry          | 32-64 | 13 |
| 17808   | Coral                 | 32-64 | 13 |
| 50332   | Deep Pink Maxine      | 32-64 | 13 |
| 50088   | Pink                  | 32-64 | 13 |
| 50089   | Pink Magic            | 32-64 | 13 |
| 17809   | Purple                | 32-64 | 13 |
| 30005   | Purple White Bicolour | 32-64 | 13 |
| 17810   | Red                   | 32-64 | 13 |
| 17811   | Scarlet               | 32-64 | 13 |
| 50090   | White Impr.           | 32-64 | 13 |
| 50091   | Mix Impr.             | 32-64 | 13 |